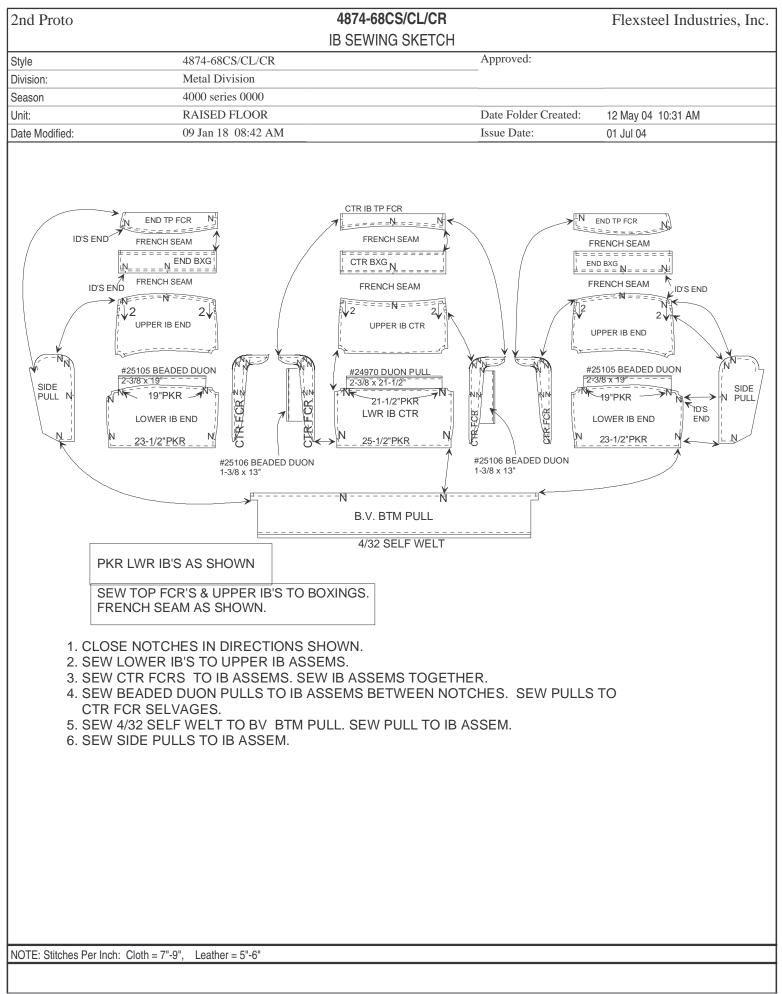

| 2nd Proto                                                                                                                                                                                         | -                                                                                                                                                     |                                                                                                                                                                                                                                                                                                                                               |                                                                                                                                                      |  |  |
|---------------------------------------------------------------------------------------------------------------------------------------------------------------------------------------------------|-------------------------------------------------------------------------------------------------------------------------------------------------------|-----------------------------------------------------------------------------------------------------------------------------------------------------------------------------------------------------------------------------------------------------------------------------------------------------------------------------------------------|------------------------------------------------------------------------------------------------------------------------------------------------------|--|--|
|                                                                                                                                                                                                   |                                                                                                                                                       | (V) CLOTH CUT & SEW SHEET                                                                                                                                                                                                                                                                                                                     |                                                                                                                                                      |  |  |
| Style                                                                                                                                                                                             | 4874-68CS/CL/CR                                                                                                                                       | Approved:                                                                                                                                                                                                                                                                                                                                     |                                                                                                                                                      |  |  |
| Division:<br>Season                                                                                                                                                                               | 4000 series 0000                                                                                                                                      |                                                                                                                                                                                                                                                                                                                                               |                                                                                                                                                      |  |  |
| Jnit:                                                                                                                                                                                             | RAISED FLOOR                                                                                                                                          | Date Folder Created                                                                                                                                                                                                                                                                                                                           | : 12 May 04 10:31 AM                                                                                                                                 |  |  |
| Date Modified:                                                                                                                                                                                    | 09 Jan 18 08:42 AM                                                                                                                                    | Issue Date:                                                                                                                                                                                                                                                                                                                                   | 01 Jul 04                                                                                                                                            |  |  |
|                                                                                                                                                                                                   | 0) Juli 10 00:12 Iuli                                                                                                                                 |                                                                                                                                                                                                                                                                                                                                               |                                                                                                                                                      |  |  |
| SEAT MISC<br>BEADED DUON<br>#25105 2-3/8" X 17" - 2 PC<br>#25105 2-3/8" X 15" - 4 PC<br>ARM MISC<br>BONDTEX: 12" X 42" - 2 PC<br>BLACK VERSARE: 12-1/8"                                           | S (END 7&9)<br>CS                                                                                                                                     | IB MISC<br>BLACK VERSARE:<br>IB BTM PULL PATTERN CUT 1 ( 10<br>BEADED DUON:<br>#25106 1-3/8" X 13" - 2 PCS (IB CT<br>#25105 2-3/8" X 19" - 2 PCS (IB EN<br>#24970 2-3/8" X 21-1/2" - 1 PC (IB C                                                                                                                                               | 'R FCR)<br>ID)                                                                                                                                       |  |  |
| 8FSO)SEAT CTR F8PKI)SEAT CTR RI8ZPO)CTR ZIPPEF7/8/9O)SEAT CTR S7/9O)SEAT END F7/9 FSO)SEAT END FR7/9 FSO)SEAT END FR7/9 PKI)SEAT END RE7/9 ZPO)SEAT END ZARMS/65/6I)INARM PATTEF5/6I)ARM BOXING F | RT BOX PATT CUT 1 PAIR (DM)<br>EAR PATT CUT 4<br>IPPER PATT CUT 4 (DM)<br>RN CUT 1 PAIR<br>FERN CUT 1 PAIR<br>PATTERN CUT 1 PAIR<br>ATTERN CUT 1 PAIR | BACK<br>01PK I)LOWER IB END PATTER<br>01FS I)UPPER IB CTR PATTER<br>01FS I)UPPER IB CTR PATTER<br>01FS O)IB CTR BOXING PATTER<br>01FS O)CTR IB TOP FACER PAT<br>01FS O)END IB TOP FACER PAT<br>01FS O)IB END BOXING PATTER<br>01FS O)IB SIDE PULL PATTER<br>101 O)IB SIDE PULL PATTER<br>91 O)FRT PANEL TOP PATTE<br>91 O)FRT PANEL BTM PATTE | N CUT 1 PAIR<br>N CUT 1<br>N CUT 2 PAIR<br>RN CUT 2 PAIR<br>RN CUT 1<br>ITERN CUT 1<br>RN CUT 1 PAIR<br>N CUT 1 PAIR<br>N CUT 1 PAIR<br>N CUT 1 (DM) |  |  |

| 68CS: SOLID CLOTH CUT & SEW SHEET         Style       4874-68CS/CL/CR       Approved:         Division:       Metal Division                                                                                                                                                                                                                                                                                                                                                                                                                                                                                                                                                                                                                                                                                                                                                                                                                                                                                                                   | 01 Jul 04<br>T 1 ( 10-7/8" X 70-1/2" )<br>(IB CTR FCR)<br>(IB END)<br>(C (IB CTR)<br>TTERN CUT 1 PAIR<br>TERN CUT 1 PAIR<br>TTERN CUT 1 PAIR<br>TTERN CUT 1 |
|------------------------------------------------------------------------------------------------------------------------------------------------------------------------------------------------------------------------------------------------------------------------------------------------------------------------------------------------------------------------------------------------------------------------------------------------------------------------------------------------------------------------------------------------------------------------------------------------------------------------------------------------------------------------------------------------------------------------------------------------------------------------------------------------------------------------------------------------------------------------------------------------------------------------------------------------------------------------------------------------------------------------------------------------|-------------------------------------------------------------------------------------------------------------------------------------------------------------|
| Division:Metal DivisionSeason4000 series 0000Unit:RAISED FLOORDate Modified:09 Jan 18 08:42 AMSEAT MISCBLACK VERSARE:BEADED DUON#25105 2-3/8" X 17" - 2 PCS (CTR 8)#25105 2-3/8" X 15" - 4 PCS (END 7&9)BLACK VERSARE:#25105 2-3/8" X 15" - 4 PCS (END 7&9)BLACK VERSARE:ARM MISCBONDTEX: 12" X 42" - 2 PCSBONDTEX: 12" X 42" - 2 PCSBLACK VERSARE:BLACK VERSARE: 12-1/8" X 25-1/2" - 2 PCS (5/6)BACKSEAT01PKLOWER IB END PATT CUT 101PKBVKSEAT CTR FRONT BOXING PATT CUT 18PKSEAT CTR REAR PATT CUT 28PKSEAT CTR SIDE BOX PATT CUT 47/9SEAT END SIDE BOX PATT CUT 47/9SEAT END SIDE BOX PATT CUT 2 PAIR01FSID CTR RACER PA01FSID CTR RACER PA01FSID CTR BOXING PATT CUT 2 PAIR                                                                                                                                                                                                                                                    | 01 Jul 04<br>T 1 ( 10-7/8" X 70-1/2" )<br>(IB CTR FCR)<br>(IB END)<br>(C (IB CTR)<br>TTERN CUT 1 PAIR<br>TERN CUT 1 PAIR<br>ITERN CUT 1 PAIR<br>ITERN CUT 1 |
| Season4000 series 0000Unit:RAISED FLOORDate Folder CDate Modified:09 Jan 18 08:42 AMIssue Date:SEAT MISCBEADED DUON#25105 2-3/8" X 17" - 2 PCS (CTR 8)#25105 2-3/8" X 15" - 4 PCS (END 78.9)#25105 2-3/8" X 15" - 4 PCS (END 78.9)#25105 2-3/8" X 15" - 4 PCS (END 78.9)#25106 1-3/8" X 13" - 2 PCSARM MISCBONDTEX: 12" X 42" - 2 PCSBONDTEX: 12" X 42" - 2 PCSBLACK VERSARE: 12-1/8" X 25-1/2" - 2 PCS (5/6)SEATBACK8FSSEAT CTR FRONT PATTERN CUT 28FXSEAT CTR REAR PATT CUT 28FXSEAT CTR REAR PATT CUT 28FXSEAT CTR REAR PATT CUT 28FXSEAT CTR SIDE BOX PATT CUT 47/8/9SEAT CTR SIDE BOX PATT CUT 47/9SEAT END SIDE BOX PATT CUT 47/9SEAT END SIDE BOX PATT CUT 2 PAIR01IB CTR FACER PA01FSIP CTR IB TOP FACER01FSIP CTR BOXING PATT CUT 47/9SEAT END FRONT PATTERN CUT 2 PAIR                                                                                                                                                                                                                                                               | 01 Jul 04<br>T 1 ( 10-7/8" X 70-1/2" )<br>(IB CTR FCR)<br>(IB END)<br>(C (IB CTR)<br>TTERN CUT 1 PAIR<br>TERN CUT 1 PAIR<br>TTERN CUT 1 PAIR<br>TTERN CUT 1 |
| Unit:RAISED FLOORDate Folder CDate Modified:09 Jan 18 08:42 AMIssue Date:SEAT MISC<br>BEADED DUON<br>#25105 2-3/8" X 17" - 2 PCS (CTR 8)<br>#25105 2-3/8" X 15" - 4 PCS (END 7&9)IB MISC<br>BEADED DUON:<br>#25106 1-3/8" X 15" - 4 PCS (END 7&9)ARM MISC<br>BONDTEX: 12" X 42" - 2 PCS<br>BLACK VERSARE: 12-1/8" X 25-1/2" - 2 PCS (5/6)BACK<br>01PK<br>01PK<br>01PK<br>01PK LOWER IB END PAT<br>01FSSEAT<br>8FK<br>8FK<br>8ZP<br>7/8/9BACK<br>01FK COMER IB END PATTERN CUT 2<br>01FK<br>01FSBACK<br>01FK LOWER IB END PAT<br>01FSSEAT<br>8ZP<br>7/9 SEAT CTR RIDE BOX PATT CUT 1<br>7/8/9BACK<br>01FK CUT 2<br>01FK CUT 2<br>01FK COMER IB END PATTERN CUT 2<br>01FSBACK<br>01FS UPPER IB END PAT<br>01FSMISC<br>9FK SEAT CTR RIDE BOX PATT CUT 4<br>7/9 SEAT END SIDE BOX PATT CUT 4<br>7/9 SEAT END SIDE BOX PATT CUT 1 PAIR<br>7/9PK/FS SEAT END FRONT PATTERN CUT 2 PAIRBACK<br>01FS<br>01FSDIFS<br>01FSCTR IB DOP FACEFD1FS<br>01FSCTR IB TR PACER PA<br>01FSDIFS<br>01FSCTR BOX PATT CUT 2 PAIRD1FS<br>01FSCTR IB TR PACER PA<br>01FS | 01 Jul 04<br>T 1 ( 10-7/8" X 70-1/2" )<br>(IB CTR FCR)<br>(IB END)<br>(C (IB CTR)<br>TTERN CUT 1 PAIR<br>TERN CUT 1 PAIR<br>TTERN CUT 1 PAIR<br>TTERN CUT 1 |
| SEAT MISC<br>BEADED DUON<br>#25105 2-3/8" X 17" - 2 PCS (CTR 8)<br>#25105 2-3/8" X 15" - 4 PCS (END 7&9)IB MISC<br>BLACK VERSARE:<br>IIB BTM PULL PATTERN CU<br>BEADED DUON:<br>#25106 1-3/8" X 13" - 2 PCS<br>#25105 2-3/8" X 19" - 2 PCS<br>#25105 2-3/8" X 19" - 2 PCS<br>#25105 2-3/8" X 19" - 2 PCS<br>#24970 2-3/8" X 21-1/2" - 1 F<br>BONDTEX: 12" X 42" - 2 PCS<br>BLACK VERSARE: 12-1/8" X 25-1/2" - 2 PCS (5/6)BACK<br>BACK<br>01PK<br>01PK LOWER IB END PA<br>01FS<br>01PK LOWER IB END PA<br>01FS<br>01FS<br>01FS<br>01FS<br>01FS<br>01FS<br>                                                                                                                                                                                                                                                                                                                                                                                                                                                                                      | 01 Jul 04<br>T 1 ( 10-7/8" X 70-1/2" )<br>(IB CTR FCR)<br>(IB END)<br>C (IB CTR)<br>TERN CUT 1 PAIR<br>TERN CUT 1 PAIR<br>ITERN CUT 1 PAIR<br>ITERN CUT 1   |
| BEADED DUONBLACK VERSARE:<br>IB BTM PULL PATTERN CU<br>BEADED DUON:<br>#25105 2-3/8" X 15" - 4 PCS (END 7&9)BLACK VERSARE:<br>IB BTM PULL PATTERN CU<br>BEADED DUON:<br>#25106 1-3/8" X 13" - 2 PCS<br>#25105 2-3/8" X 19" - 2 PCS<br>#25105 2-3/8" X 19" - 2 PCS<br>#24970 2-3/8" X 21-1/2" - 1 FSEAT<br>BONDTEX: 12" X 42" - 2 PCS<br>BLACK VERSARE: 12-1/8" X 25-1/2" - 2 PCS (5/6)BACK<br>#24970 2-3/8" X 21-1/2" - 1 FSEAT<br>BPK/FSBACK<br>VERSARE: 12-1/8" X 25-1/2" - 2 PCS (5/6)BACK<br>UPK<br>LOWER IB END PAT<br>UT 2<br>UPFR IB END PAT<br>UT 2<br>01FSSEAT<br>BPK/FSSEAT CTR FRONT PATTERN CUT 2<br>VIABACK<br>UPFR IB END PAT<br>UT 2<br>                                                                                                                                                                                                                                                                                                                                                                                        | (IB CTR FCR)<br>(IB END)<br>C (IB CTR)<br>TTERN CUT 1 PAIR<br>TERN CUT 1 PAIR<br>TTERN CUT 1 PAIR<br>TTERN CUT 1                                            |
| 7/9 PK       SEAT END REAR PATT CUT 4       01FS       IB END BOXING PAT         7/9 ZP       SEAT END ZIPPER PATT CUT 4 (DM)       01       IB SIDE PULL PAT         ARM       5/6       INARM PATTERN CUT 1 PAIR       91       FRONT PANEL         5/6       OUTARM PATTERN CUT 1 PAIR       91       FRT PANEL TOP PA         5/6       INARM ADD PATTERN CUT 1 PAIR       91       FRT PANEL TOP PA         5/6       INARM ADD PATTERN CUT 1 PAIR       91       FRT PANEL BTM PA         00TION 38 "M" MINI DECK       10       MINI DECK PATTERN CUT 1       91                                                                                                                                                                                                                                                                                                                                                                                                                                                                        | TTERN CUT 2 PAIR<br>TTERN CUT 1<br>PATTERN CUT 1<br>PATTERN CUT 1 PAIR<br>TTERN CUT 1 PAIR<br>TERN CUT 1 PAIR<br>TERN CUT 1 (DM)                            |

| 2nd Proto                                                                                                                                       |                                                                                                                                                                                                                                                                                                                  | 374-68CS/CL/CR                                                                                                                                                                                                                                                                                                                                                                                                                          | Flexsteel Industries, Inc                                                                                                                      |  |
|-------------------------------------------------------------------------------------------------------------------------------------------------|------------------------------------------------------------------------------------------------------------------------------------------------------------------------------------------------------------------------------------------------------------------------------------------------------------------|-----------------------------------------------------------------------------------------------------------------------------------------------------------------------------------------------------------------------------------------------------------------------------------------------------------------------------------------------------------------------------------------------------------------------------------------|------------------------------------------------------------------------------------------------------------------------------------------------|--|
|                                                                                                                                                 |                                                                                                                                                                                                                                                                                                                  | LID LEATHER CC & SEW                                                                                                                                                                                                                                                                                                                                                                                                                    |                                                                                                                                                |  |
| Style                                                                                                                                           | 4874-68CS/CL/CR                                                                                                                                                                                                                                                                                                  | Approved:                                                                                                                                                                                                                                                                                                                                                                                                                               |                                                                                                                                                |  |
| ivision:                                                                                                                                        | Metal Division<br>4000 series 0000                                                                                                                                                                                                                                                                               |                                                                                                                                                                                                                                                                                                                                                                                                                                         |                                                                                                                                                |  |
| eason<br>Init:                                                                                                                                  | RAISED FLOOR                                                                                                                                                                                                                                                                                                     | Date Folder Created:                                                                                                                                                                                                                                                                                                                                                                                                                    | 12 May 04 10:31 AM                                                                                                                             |  |
| ate Modified:                                                                                                                                   | 09 Jan 18 08:42 AM                                                                                                                                                                                                                                                                                               | Issue Date:                                                                                                                                                                                                                                                                                                                                                                                                                             | 01 Jul 04                                                                                                                                      |  |
| SEAT MISC                                                                                                                                       |                                                                                                                                                                                                                                                                                                                  | IB MISC                                                                                                                                                                                                                                                                                                                                                                                                                                 |                                                                                                                                                |  |
| BEADED DUON<br>#25105 2-3/8" X 17" - 2 PCS<br>#25105 2-3/8" X 15" - 4 PCS<br>ARM MISC<br>BONDTEX: 12" X 42" - 2 PCS<br>BLACK VERSARE: 12-1/8" X | (END 7&9)                                                                                                                                                                                                                                                                                                        | BLACK VERSARE:<br>IB BTM PULL PATTERN CUT 1 ( 10-<br>BEADED DUON:<br>#25106 1-3/8" X 13" - 2 PCS (IB CTF<br>#25105 2-3/8" X 19" - 2 PCS (IB ENI<br>#24970 2-3/8" X 21-1/2" - 1 PC (IB C                                                                                                                                                                                                                                                 | R FCR)                                                                                                                                         |  |
| 8FSSEAT CTR FROM8PKSEAT CTR REAF8ZPCTR ZIPPER 3-1,7/8/9SEAT CTR SIDE7/9SEAT END SIDE7/9PK/FSSEAT END FROM7/9 FSSEAT END FROM7/9 PKSEAT END REAR | /4" X 32-3/4" - 2 PCS<br>BOX PATT CUT 4<br>BOX PATT CUT 1 PAIR<br>F PATT CUT 2 PAIR<br>FOX PATT CUT 1 PAIR (DM)<br>PATT CUT 4<br>FR 3-1/4" X 30-5/8" CUT 4 (DM)<br>CUT 1 PAIR<br>FT CUT 1 PR<br>TT CUT 1 PR<br>TT CUT 1 PR<br>TT CUT 1 PR<br>FATT CUT 1 PR<br>FERN CUT 1 PAIR<br>- PATT CUT 2<br>FERN CUT 1 PAIR | BACK<br>01PK LOWER IB END PATTERN (<br>01FS UPPER IB CTR PATTERN (<br>01FS UPPER IB CTR PATTERN (<br>01FS IB CTR BOXING PATTERN (<br>01FS IB CTR BOXING PATTERN (<br>01FS END IB TOP FACER PATTE<br>01FS END IB TOP FACER PATTE<br>01FS IB END BOXING PATTERN (<br>01 IB SIDE PULL PATTERN (<br>FRONT PANEL<br>91 FRT PANEL TOP CTR - PATT<br>91 FRT PANEL BTM CTR - PATT<br>91 FRT PANEL BTM END - PATT<br>91 FRT PANEL BTM END - PATT | CUT 1 PAIR<br>CUT 1<br>CUT 1<br>CUT 2 PAIR<br>CUT 1<br>RN CUT 1<br>RN CUT 1 PAIR<br>CUT 1 PAIR<br>UT 1 PAIR<br>CUT 1 (DM)<br>CUT 1 PR<br>CUT 1 |  |

| and Proto                                                                                                                                                                                                                                                                                                                                                                                                                                                                                                                                                                                                                                                                                                                                                                                                                                                                                                                                                                                                                                                                                                                                                                                                                                                                                                                                                                                                                                                                                                                                                                                                                                                                                                                                                                                                                                                                                                                                                                                                                                                                                                                                                                                                                                                                | ·                                                                                                                                                                                                                                                                                                                                                                                                                                                                                                                                                                                                                                                                                                                                                                                                                                                                                                                                                                                                                                                                                                                                                                                                                                                                                                                                                                                                                                                                                                                                                                                                                                                                                                                                                                                                                                                                                                                                                                                                                                                                                                                                                                                                                                                                                                                                                                                                                                                                                                                                                                                                                                                           | 4874-68CS/CL/CR                                                                                                                               |                                                                                                                                                                         | Flexsteel Industries, Ind                                                                                                                                                                |
|--------------------------------------------------------------------------------------------------------------------------------------------------------------------------------------------------------------------------------------------------------------------------------------------------------------------------------------------------------------------------------------------------------------------------------------------------------------------------------------------------------------------------------------------------------------------------------------------------------------------------------------------------------------------------------------------------------------------------------------------------------------------------------------------------------------------------------------------------------------------------------------------------------------------------------------------------------------------------------------------------------------------------------------------------------------------------------------------------------------------------------------------------------------------------------------------------------------------------------------------------------------------------------------------------------------------------------------------------------------------------------------------------------------------------------------------------------------------------------------------------------------------------------------------------------------------------------------------------------------------------------------------------------------------------------------------------------------------------------------------------------------------------------------------------------------------------------------------------------------------------------------------------------------------------------------------------------------------------------------------------------------------------------------------------------------------------------------------------------------------------------------------------------------------------------------------------------------------------------------------------------------------------|-------------------------------------------------------------------------------------------------------------------------------------------------------------------------------------------------------------------------------------------------------------------------------------------------------------------------------------------------------------------------------------------------------------------------------------------------------------------------------------------------------------------------------------------------------------------------------------------------------------------------------------------------------------------------------------------------------------------------------------------------------------------------------------------------------------------------------------------------------------------------------------------------------------------------------------------------------------------------------------------------------------------------------------------------------------------------------------------------------------------------------------------------------------------------------------------------------------------------------------------------------------------------------------------------------------------------------------------------------------------------------------------------------------------------------------------------------------------------------------------------------------------------------------------------------------------------------------------------------------------------------------------------------------------------------------------------------------------------------------------------------------------------------------------------------------------------------------------------------------------------------------------------------------------------------------------------------------------------------------------------------------------------------------------------------------------------------------------------------------------------------------------------------------------------------------------------------------------------------------------------------------------------------------------------------------------------------------------------------------------------------------------------------------------------------------------------------------------------------------------------------------------------------------------------------------------------------------------------------------------------------------------------------------|-----------------------------------------------------------------------------------------------------------------------------------------------|-------------------------------------------------------------------------------------------------------------------------------------------------------------------------|------------------------------------------------------------------------------------------------------------------------------------------------------------------------------------------|
|                                                                                                                                                                                                                                                                                                                                                                                                                                                                                                                                                                                                                                                                                                                                                                                                                                                                                                                                                                                                                                                                                                                                                                                                                                                                                                                                                                                                                                                                                                                                                                                                                                                                                                                                                                                                                                                                                                                                                                                                                                                                                                                                                                                                                                                                          | 68CR: IN/OU                                                                                                                                                                                                                                                                                                                                                                                                                                                                                                                                                                                                                                                                                                                                                                                                                                                                                                                                                                                                                                                                                                                                                                                                                                                                                                                                                                                                                                                                                                                                                                                                                                                                                                                                                                                                                                                                                                                                                                                                                                                                                                                                                                                                                                                                                                                                                                                                                                                                                                                                                                                                                                                 | T CLOTH CUT & S                                                                                                                               | EW SHEET                                                                                                                                                                |                                                                                                                                                                                          |
| tyle 4                                                                                                                                                                                                                                                                                                                                                                                                                                                                                                                                                                                                                                                                                                                                                                                                                                                                                                                                                                                                                                                                                                                                                                                                                                                                                                                                                                                                                                                                                                                                                                                                                                                                                                                                                                                                                                                                                                                                                                                                                                                                                                                                                                                                                                                                   | 874-68CS/CL/CR                                                                                                                                                                                                                                                                                                                                                                                                                                                                                                                                                                                                                                                                                                                                                                                                                                                                                                                                                                                                                                                                                                                                                                                                                                                                                                                                                                                                                                                                                                                                                                                                                                                                                                                                                                                                                                                                                                                                                                                                                                                                                                                                                                                                                                                                                                                                                                                                                                                                                                                                                                                                                                              |                                                                                                                                               | Approved:                                                                                                                                                               |                                                                                                                                                                                          |
| ivision:                                                                                                                                                                                                                                                                                                                                                                                                                                                                                                                                                                                                                                                                                                                                                                                                                                                                                                                                                                                                                                                                                                                                                                                                                                                                                                                                                                                                                                                                                                                                                                                                                                                                                                                                                                                                                                                                                                                                                                                                                                                                                                                                                                                                                                                                 | Aetal Division                                                                                                                                                                                                                                                                                                                                                                                                                                                                                                                                                                                                                                                                                                                                                                                                                                                                                                                                                                                                                                                                                                                                                                                                                                                                                                                                                                                                                                                                                                                                                                                                                                                                                                                                                                                                                                                                                                                                                                                                                                                                                                                                                                                                                                                                                                                                                                                                                                                                                                                                                                                                                                              |                                                                                                                                               |                                                                                                                                                                         |                                                                                                                                                                                          |
|                                                                                                                                                                                                                                                                                                                                                                                                                                                                                                                                                                                                                                                                                                                                                                                                                                                                                                                                                                                                                                                                                                                                                                                                                                                                                                                                                                                                                                                                                                                                                                                                                                                                                                                                                                                                                                                                                                                                                                                                                                                                                                                                                                                                                                                                          | 000 series 0000                                                                                                                                                                                                                                                                                                                                                                                                                                                                                                                                                                                                                                                                                                                                                                                                                                                                                                                                                                                                                                                                                                                                                                                                                                                                                                                                                                                                                                                                                                                                                                                                                                                                                                                                                                                                                                                                                                                                                                                                                                                                                                                                                                                                                                                                                                                                                                                                                                                                                                                                                                                                                                             |                                                                                                                                               |                                                                                                                                                                         |                                                                                                                                                                                          |
|                                                                                                                                                                                                                                                                                                                                                                                                                                                                                                                                                                                                                                                                                                                                                                                                                                                                                                                                                                                                                                                                                                                                                                                                                                                                                                                                                                                                                                                                                                                                                                                                                                                                                                                                                                                                                                                                                                                                                                                                                                                                                                                                                                                                                                                                          | RAISED FLOOR                                                                                                                                                                                                                                                                                                                                                                                                                                                                                                                                                                                                                                                                                                                                                                                                                                                                                                                                                                                                                                                                                                                                                                                                                                                                                                                                                                                                                                                                                                                                                                                                                                                                                                                                                                                                                                                                                                                                                                                                                                                                                                                                                                                                                                                                                                                                                                                                                                                                                                                                                                                                                                                |                                                                                                                                               | Date Folder Created:                                                                                                                                                    | 12 May 04 10:31 AM                                                                                                                                                                       |
| ate Modified: 0                                                                                                                                                                                                                                                                                                                                                                                                                                                                                                                                                                                                                                                                                                                                                                                                                                                                                                                                                                                                                                                                                                                                                                                                                                                                                                                                                                                                                                                                                                                                                                                                                                                                                                                                                                                                                                                                                                                                                                                                                                                                                                                                                                                                                                                          | 9 Jan 18 08:42 AM                                                                                                                                                                                                                                                                                                                                                                                                                                                                                                                                                                                                                                                                                                                                                                                                                                                                                                                                                                                                                                                                                                                                                                                                                                                                                                                                                                                                                                                                                                                                                                                                                                                                                                                                                                                                                                                                                                                                                                                                                                                                                                                                                                                                                                                                                                                                                                                                                                                                                                                                                                                                                                           |                                                                                                                                               | Issue Date:                                                                                                                                                             | 01 Jul 04                                                                                                                                                                                |
| SEAT MISC<br>SEADED DUON<br>#25105 2-3/8" X 17" - 2 PCS (CTR 8)<br>#25105 2-3/8" X 15" - 4 PCS (END 7&S<br>ARM MISC<br>SONDTEX: 12" X 42" - 2 PCS<br>SLACK VERSARE: 12-1/8" X 25-1/2" - 3<br>SEAT<br>SPK/FS I)SEAT CTR FRONT PATTER<br>SFS I)SEAT CTR FRONT BOXID<br>SPK I)SEAT CTR REAR PATT (C<br>7/8/9 I)SEAT CTR SIDE BOX PA<br>7/9 I)SEAT END SIDE BOX PA<br>7/9 PK/FS I)SEAT END FRONT PATT (C<br>7/9 FS I)SEAT END FRONT PATT (C<br>7/9 PK I)SEAT END FROM PATTERN CUT 1 PA<br>SFA I)NARM ADD PATTERN CUT 1<br>SFA I)NINI DECK PATTERN CUT 1<br>SFA | 2 PCS (5/6)<br>2 PCS | IB BTM<br>BEADE<br>#25100<br>#25105<br>#24970<br>BACK<br>01PK<br>01FS<br>01PK<br>01FS<br>01FS<br>01FS<br>01FS<br>01FS<br>01FS<br>01FS<br>01FS | C<br>( VERSARE:<br>1 PULL PATTERN CUT 1 ( 10-7/<br>ED DUON:<br>5 1-3/8" X 13" - 2 PCS (IB CTR F<br>5 2-3/8" X 19" - 2 PCS (IB END)<br>0 2-3/8" X 21-1/2" - 1 PC (IB CTF | 8" X 70-1/2" )<br>FCR)<br>3)<br>CUT 1 PAIR<br>CUT 1 PAIR<br>CUT 1<br>CUT 2 PAIR<br>CUT 1<br>RN CUT 1<br>RN CUT 1<br>RN CUT 1<br>RN CUT 1<br>PAIR<br>CUT 1 PAIR<br>JT 1 PAIR<br>JT 1 PAIR |