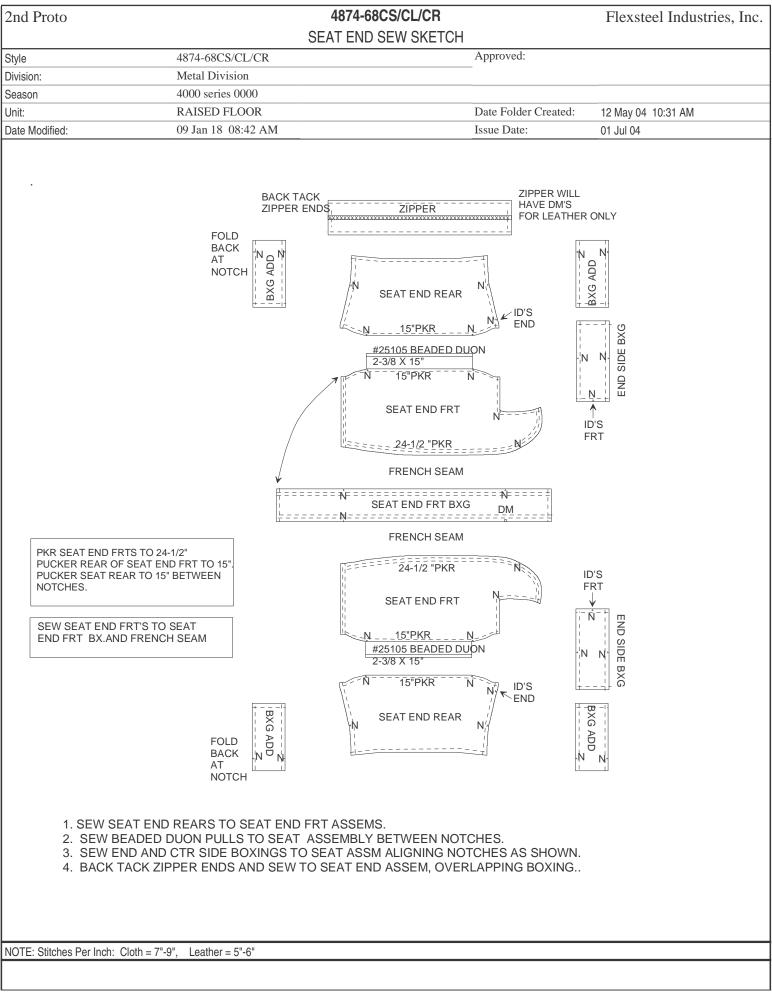

| 2nd Proto                                                                                                                                                                                         | -                                                                                                                                                     |                                                                                                                                                                                                                                                                                                                                               |                                                                                                                                                      |  |  |
|---------------------------------------------------------------------------------------------------------------------------------------------------------------------------------------------------|-------------------------------------------------------------------------------------------------------------------------------------------------------|-----------------------------------------------------------------------------------------------------------------------------------------------------------------------------------------------------------------------------------------------------------------------------------------------------------------------------------------------|------------------------------------------------------------------------------------------------------------------------------------------------------|--|--|
|                                                                                                                                                                                                   |                                                                                                                                                       | (V) CLOTH CUT & SEW SHEET                                                                                                                                                                                                                                                                                                                     |                                                                                                                                                      |  |  |
| Style                                                                                                                                                                                             | 4874-68CS/CL/CR                                                                                                                                       | Approved:                                                                                                                                                                                                                                                                                                                                     |                                                                                                                                                      |  |  |
| Division:<br>Season                                                                                                                                                                               | 4000 series 0000                                                                                                                                      |                                                                                                                                                                                                                                                                                                                                               |                                                                                                                                                      |  |  |
| Jnit:                                                                                                                                                                                             | RAISED FLOOR                                                                                                                                          | Date Folder Created                                                                                                                                                                                                                                                                                                                           | : 12 May 04 10:31 AM                                                                                                                                 |  |  |
| Date Modified:                                                                                                                                                                                    | 09 Jan 18 08:42 AM                                                                                                                                    | Issue Date:                                                                                                                                                                                                                                                                                                                                   | 01 Jul 04                                                                                                                                            |  |  |
|                                                                                                                                                                                                   | 0) Juli 10 00:12 Iuli                                                                                                                                 |                                                                                                                                                                                                                                                                                                                                               |                                                                                                                                                      |  |  |
| SEAT MISC<br>BEADED DUON<br>#25105 2-3/8" X 17" - 2 PC<br>#25105 2-3/8" X 15" - 4 PC<br>ARM MISC<br>BONDTEX: 12" X 42" - 2 PC<br>BLACK VERSARE: 12-1/8"                                           | S (END 7&9)<br>CS                                                                                                                                     | IB MISC<br>BLACK VERSARE:<br>IB BTM PULL PATTERN CUT 1 ( 10<br>BEADED DUON:<br>#25106 1-3/8" X 13" - 2 PCS (IB CT<br>#25105 2-3/8" X 19" - 2 PCS (IB EN<br>#24970 2-3/8" X 21-1/2" - 1 PC (IB C                                                                                                                                               | 'R FCR)<br>ID)                                                                                                                                       |  |  |
| 8FSO)SEAT CTR F8PKI)SEAT CTR RI8ZPO)CTR ZIPPEF7/8/9O)SEAT CTR S7/9O)SEAT END F7/9 FSO)SEAT END FR7/9 FSO)SEAT END FR7/9 PKI)SEAT END RE7/9 ZPO)SEAT END ZARMS/65/6I)INARM PATTEF5/6I)ARM BOXING F | RT BOX PATT CUT 1 PAIR (DM)<br>EAR PATT CUT 4<br>IPPER PATT CUT 4 (DM)<br>RN CUT 1 PAIR<br>FERN CUT 1 PAIR<br>PATTERN CUT 1 PAIR<br>ATTERN CUT 1 PAIR | BACK<br>01PK I)LOWER IB END PATTER<br>01FS I)UPPER IB CTR PATTER<br>01FS I)UPPER IB CTR PATTER<br>01FS O)IB CTR BOXING PATTER<br>01FS O)CTR IB TOP FACER PAT<br>01FS O)END IB TOP FACER PAT<br>01FS O)IB END BOXING PATTER<br>01FS O)IB SIDE PULL PATTER<br>101 O)IB SIDE PULL PATTER<br>91 O)FRT PANEL TOP PATTE<br>91 O)FRT PANEL BTM PATTE | N CUT 1 PAIR<br>N CUT 1<br>N CUT 2 PAIR<br>RN CUT 2 PAIR<br>RN CUT 1<br>ITERN CUT 1<br>RN CUT 1 PAIR<br>N CUT 1 PAIR<br>N CUT 1 PAIR<br>N CUT 1 (DM) |  |  |

| 68CS: SOLID CLOTH CUT & SEW SHEET         Style       4874-68CS/CL/CR       Approved:         Division:       Metal Division                                                                                                                                                                                                                                                                                                                                                                                                                                                                                                                                                                                                                                                                                                                                                                                                                                                                                                                   | 01 Jul 04<br>T 1 ( 10-7/8" X 70-1/2" )<br>(IB CTR FCR)<br>(IB END)<br>(C (IB CTR)<br>TTERN CUT 1 PAIR<br>TERN CUT 1 PAIR<br>TTERN CUT 1 PAIR<br>TTERN CUT 1 |
|------------------------------------------------------------------------------------------------------------------------------------------------------------------------------------------------------------------------------------------------------------------------------------------------------------------------------------------------------------------------------------------------------------------------------------------------------------------------------------------------------------------------------------------------------------------------------------------------------------------------------------------------------------------------------------------------------------------------------------------------------------------------------------------------------------------------------------------------------------------------------------------------------------------------------------------------------------------------------------------------------------------------------------------------|-------------------------------------------------------------------------------------------------------------------------------------------------------------|
| Division:Metal DivisionSeason4000 series 0000Unit:RAISED FLOORDate Modified:09 Jan 18 08:42 AMSEAT MISCBLACK VERSARE:BEADED DUON#25105 2-3/8" X 17" - 2 PCS (CTR 8)#25105 2-3/8" X 15" - 4 PCS (END 7&9)BLACK VERSARE:#25105 2-3/8" X 15" - 4 PCS (END 7&9)BLACK VERSARE:ARM MISCBONDTEX: 12" X 42" - 2 PCSBONDTEX: 12" X 42" - 2 PCSBLACK VERSARE:BLACK VERSARE: 12-1/8" X 25-1/2" - 2 PCS (5/6)BACKSEAT01PKLOWER IB END PATT CUT 101PKBVKSEAT CTR FRONT BOXING PATT CUT 18PKSEAT CTR REAR PATT CUT 28PKSEAT CTR SIDE BOX PATT CUT 47/9SEAT END SIDE BOX PATT CUT 47/9SEAT END SIDE BOX PATT CUT 2 PAIR01FSID CTR RACER PA01FSID CTR RACER PA01FSID CTR BOXING PATT CUT 2 PAIR                                                                                                                                                                                                                                                    | 01 Jul 04<br>T 1 ( 10-7/8" X 70-1/2" )<br>(IB CTR FCR)<br>(IB END)<br>(C (IB CTR)<br>TTERN CUT 1 PAIR<br>TERN CUT 1 PAIR<br>ITERN CUT 1 PAIR<br>ITERN CUT 1 |
| Season4000 series 0000Unit:RAISED FLOORDate Folder CDate Modified:09 Jan 18 08:42 AMIssue Date:SEAT MISCBEADED DUON#25105 2-3/8" X 17" - 2 PCS (CTR 8)#25105 2-3/8" X 15" - 4 PCS (END 78.9)#25105 2-3/8" X 15" - 4 PCS (END 78.9)#25105 2-3/8" X 15" - 4 PCS (END 78.9)#25106 1-3/8" X 13" - 2 PCSARM MISCBONDTEX: 12" X 42" - 2 PCSBONDTEX: 12" X 42" - 2 PCSBLACK VERSARE: 12-1/8" X 25-1/2" - 2 PCS (5/6)SEATBACK8FSSEAT CTR FRONT PATTERN CUT 28FXSEAT CTR REAR PATT CUT 28FXSEAT CTR REAR PATT CUT 28FXSEAT CTR REAR PATT CUT 28FXSEAT CTR SIDE BOX PATT CUT 47/8/9SEAT CTR SIDE BOX PATT CUT 47/9SEAT END SIDE BOX PATT CUT 47/9SEAT END SIDE BOX PATT CUT 2 PAIR01IB CTR FACER PA01FSIP CTR IB TOP FACER01FSIP CTR BOXING PATT CUT 47/9SEAT END FRONT PATTERN CUT 2 PAIR                                                                                                                                                                                                                                                               | 01 Jul 04<br>T 1 ( 10-7/8" X 70-1/2" )<br>(IB CTR FCR)<br>(IB END)<br>(C (IB CTR)<br>TTERN CUT 1 PAIR<br>TERN CUT 1 PAIR<br>TTERN CUT 1 PAIR<br>TTERN CUT 1 |
| Unit:RAISED FLOORDate Folder CDate Modified:09 Jan 18 08:42 AMIssue Date:SEAT MISC<br>BEADED DUON<br>#25105 2-3/8" X 17" - 2 PCS (CTR 8)<br>#25105 2-3/8" X 15" - 4 PCS (END 7&9)IB MISC<br>BEADED DUON:<br>#25106 1-3/8" X 15" - 4 PCS (END 7&9)ARM MISC<br>BONDTEX: 12" X 42" - 2 PCS<br>BLACK VERSARE: 12-1/8" X 25-1/2" - 2 PCS (5/6)BACK<br>01PK<br>01PK<br>01PK<br>01PK LOWER IB END PAT<br>01FSSEAT<br>8FK<br>8FK<br>8ZP<br>7/8/9BACK<br>01FK COMER IB END PATTERN CUT 2<br>01FK<br>01FSBACK<br>01FK LOWER IB END PAT<br>01FSSEAT<br>8ZP<br>7/9 SEAT CTR RIDE BOX PATT CUT 1<br>7/8/9BACK<br>01FK CUT 2<br>01FK CUT 2<br>01FK COMER IB END PATTERN CUT 2<br>01FSBACK<br>01FS UPPER IB END PAT<br>01FSMISC<br>9FK SEAT CTR RIDE BOX PATT CUT 4<br>7/9 SEAT END SIDE BOX PATT CUT 4<br>7/9 SEAT END SIDE BOX PATT CUT 1 PAIR<br>7/9PK/FS SEAT END FRONT PATTERN CUT 2 PAIRBACK<br>01FS<br>01FSDIFS<br>01FSCTR IB DOP FACEFD1FS<br>01FSCTR IB TR PACER PA<br>01FSDIFS<br>01FSCTR BOX PATT CUT 2 PAIRD1FS<br>01FSCTR IB TR PACER PA<br>01FS | 01 Jul 04<br>T 1 ( 10-7/8" X 70-1/2" )<br>(IB CTR FCR)<br>(IB END)<br>(C (IB CTR)<br>TTERN CUT 1 PAIR<br>TERN CUT 1 PAIR<br>TTERN CUT 1 PAIR<br>TTERN CUT 1 |
| SEAT MISC<br>BEADED DUON<br>#25105 2-3/8" X 17" - 2 PCS (CTR 8)<br>#25105 2-3/8" X 15" - 4 PCS (END 7&9)IB MISC<br>BLACK VERSARE:<br>IIB BTM PULL PATTERN CU<br>BEADED DUON:<br>#25106 1-3/8" X 13" - 2 PCS<br>#25105 2-3/8" X 19" - 2 PCS<br>#25105 2-3/8" X 19" - 2 PCS<br>#25105 2-3/8" X 19" - 2 PCS<br>#24970 2-3/8" X 21-1/2" - 1 F<br>BONDTEX: 12" X 42" - 2 PCS<br>BLACK VERSARE: 12-1/8" X 25-1/2" - 2 PCS (5/6)BACK<br>BACK<br>01PK<br>01PK LOWER IB END PA<br>01FS<br>01PK LOWER IB END PA<br>01FS<br>01FS<br>01FS<br>01FS<br>01FS<br>01FS<br>                                                                                                                                                                                                                                                                                                                                                                                                                                                                                      | 01 Jul 04<br>T 1 ( 10-7/8" X 70-1/2" )<br>(IB CTR FCR)<br>(IB END)<br>C (IB CTR)<br>TERN CUT 1 PAIR<br>TERN CUT 1 PAIR<br>ITERN CUT 1 PAIR<br>ITERN CUT 1   |
| BEADED DUONBLACK VERSARE:<br>IB BTM PULL PATTERN CU<br>BEADED DUON:<br>#25105 2-3/8" X 15" - 4 PCS (END 7&9)BLACK VERSARE:<br>IB BTM PULL PATTERN CU<br>BEADED DUON:<br>#25106 1-3/8" X 13" - 2 PCS<br>#25105 2-3/8" X 19" - 2 PCS<br>#25105 2-3/8" X 19" - 2 PCS<br>#24970 2-3/8" X 21-1/2" - 1 FSEAT<br>BONDTEX: 12" X 42" - 2 PCS<br>BLACK VERSARE: 12-1/8" X 25-1/2" - 2 PCS (5/6)BACK<br>#24970 2-3/8" X 21-1/2" - 1 FSEAT<br>BPK/FSBACK<br>VERSARE: 12-1/8" X 25-1/2" - 2 PCS (5/6)BACK<br>UPK<br>LOWER IB END PAT<br>UT 2<br>UPFR IB END PAT<br>UT 2<br>01FSSEAT<br>BPK/FSSEAT CTR FRONT PATTERN CUT 2<br>VIABACK<br>UPFR IB END PAT<br>UT 2<br>                                                                                                                                                                                                                                                                                                                                                                                        | (IB CTR FCR)<br>(IB END)<br>C (IB CTR)<br>TTERN CUT 1 PAIR<br>TERN CUT 1 PAIR<br>TTERN CUT 1 PAIR<br>TTERN CUT 1                                            |
| 7/9 PK       SEAT END REAR PATT CUT 4       01FS       IB END BOXING PAT         7/9 ZP       SEAT END ZIPPER PATT CUT 4 (DM)       01       IB SIDE PULL PAT         ARM       5/6       INARM PATTERN CUT 1 PAIR       91       FRONT PANEL         5/6       OUTARM PATTERN CUT 1 PAIR       91       FRT PANEL TOP PA         5/6       INARM ADD PATTERN CUT 1 PAIR       91       FRT PANEL TOP PA         5/6       INARM ADD PATTERN CUT 1 PAIR       91       FRT PANEL BTM PA         00TION 38 "M" MINI DECK       10       MINI DECK PATTERN CUT 1       91                                                                                                                                                                                                                                                                                                                                                                                                                                                                        | TTERN CUT 2 PAIR<br>TTERN CUT 1<br>PATTERN CUT 1<br>PATTERN CUT 1 PAIR<br>TTERN CUT 1 PAIR<br>TERN CUT 1 PAIR<br>TERN CUT 1 (DM)                            |

| 2nd Proto                                                                                                                                       |                                                                                                                                                                                                                                                                                                                  | 374-68CS/CL/CR                                                                                                                                                                                                                                                                                                                                                                                                                          | Flexsteel Industries, Inc                                                                                                                      |  |
|-------------------------------------------------------------------------------------------------------------------------------------------------|------------------------------------------------------------------------------------------------------------------------------------------------------------------------------------------------------------------------------------------------------------------------------------------------------------------|-----------------------------------------------------------------------------------------------------------------------------------------------------------------------------------------------------------------------------------------------------------------------------------------------------------------------------------------------------------------------------------------------------------------------------------------|------------------------------------------------------------------------------------------------------------------------------------------------|--|
|                                                                                                                                                 |                                                                                                                                                                                                                                                                                                                  | LID LEATHER CC & SEW                                                                                                                                                                                                                                                                                                                                                                                                                    |                                                                                                                                                |  |
| Style                                                                                                                                           | 4874-68CS/CL/CR                                                                                                                                                                                                                                                                                                  | Approved:                                                                                                                                                                                                                                                                                                                                                                                                                               |                                                                                                                                                |  |
| ivision:                                                                                                                                        | Metal Division<br>4000 series 0000                                                                                                                                                                                                                                                                               |                                                                                                                                                                                                                                                                                                                                                                                                                                         |                                                                                                                                                |  |
| eason<br>Init:                                                                                                                                  | RAISED FLOOR                                                                                                                                                                                                                                                                                                     | Date Folder Created:                                                                                                                                                                                                                                                                                                                                                                                                                    | 12 May 04 10:31 AM                                                                                                                             |  |
| ate Modified:                                                                                                                                   | 09 Jan 18 08:42 AM                                                                                                                                                                                                                                                                                               | Issue Date:                                                                                                                                                                                                                                                                                                                                                                                                                             | 01 Jul 04                                                                                                                                      |  |
| SEAT MISC                                                                                                                                       |                                                                                                                                                                                                                                                                                                                  | IB MISC                                                                                                                                                                                                                                                                                                                                                                                                                                 |                                                                                                                                                |  |
| BEADED DUON<br>#25105 2-3/8" X 17" - 2 PCS<br>#25105 2-3/8" X 15" - 4 PCS<br>ARM MISC<br>BONDTEX: 12" X 42" - 2 PCS<br>BLACK VERSARE: 12-1/8" X | (END 7&9)                                                                                                                                                                                                                                                                                                        | BLACK VERSARE:<br>IB BTM PULL PATTERN CUT 1 ( 10-<br>BEADED DUON:<br>#25106 1-3/8" X 13" - 2 PCS (IB CTF<br>#25105 2-3/8" X 19" - 2 PCS (IB ENI<br>#24970 2-3/8" X 21-1/2" - 1 PC (IB C                                                                                                                                                                                                                                                 | R FCR)                                                                                                                                         |  |
| 8FSSEAT CTR FROM8PKSEAT CTR REAF8ZPCTR ZIPPER 3-1,7/8/9SEAT CTR SIDE7/9SEAT END SIDE7/9PK/FSSEAT END FROM7/9 FSSEAT END FROM7/9 PKSEAT END REAR | /4" X 32-3/4" - 2 PCS<br>BOX PATT CUT 4<br>BOX PATT CUT 1 PAIR<br>F PATT CUT 2 PAIR<br>FOX PATT CUT 1 PAIR (DM)<br>PATT CUT 4<br>FR 3-1/4" X 30-5/8" CUT 4 (DM)<br>CUT 1 PAIR<br>FT CUT 1 PR<br>TT CUT 1 PR<br>TT CUT 1 PR<br>TT CUT 1 PR<br>FATT CUT 1 PR<br>FERN CUT 1 PAIR<br>- PATT CUT 2<br>FERN CUT 1 PAIR | BACK<br>01PK LOWER IB END PATTERN (<br>01FS UPPER IB CTR PATTERN (<br>01FS UPPER IB CTR PATTERN (<br>01FS IB CTR BOXING PATTERN (<br>01FS IB CTR BOXING PATTERN (<br>01FS END IB TOP FACER PATTE<br>01FS END IB TOP FACER PATTE<br>01FS IB END BOXING PATTERN (<br>01 IB SIDE PULL PATTERN (<br>FRONT PANEL<br>91 FRT PANEL TOP CTR - PATT<br>91 FRT PANEL BTM CTR - PATT<br>91 FRT PANEL BTM END - PATT<br>91 FRT PANEL BTM END - PATT | CUT 1 PAIR<br>CUT 1<br>CUT 1<br>CUT 2 PAIR<br>CUT 1<br>RN CUT 1<br>RN CUT 1 PAIR<br>CUT 1 PAIR<br>UT 1 PAIR<br>CUT 1 (DM)<br>CUT 1 PR<br>CUT 1 |  |

| and Proto                                                                                                                                                                                                                                                                                                                                                                                                                                                                                                                                                                                                                                                                                                                                                                                                                                                                                                                                                                                                                                                                                                                                                                                                                                                                                                                                                                                                                                                                                                                                                                                                                                                                                                                                                                                                                                                                                                                                                                                                                                                                                                                                                                                                                                                                | ·                                                                                                                                                                                                                                                                                                                                                                                                                                                                                                                                                                                                                                                                                                                                                                                                                                                                                                                                                                                                                                                                                                                                                                                                                                                                                                                                                                                                                                                                                                                                                                                                                                                                                                                                                                                                                                                                                                                                                                                                                                                                                                                                                                                                                                                                                                                                                                                                                                                                                                                                                                                                                                                           | 4874-68CS/CL/CR                                                                                                                               |                                                                                                                                                                         | Flexsteel Industries, Ind                                                                                                                                                                |
|--------------------------------------------------------------------------------------------------------------------------------------------------------------------------------------------------------------------------------------------------------------------------------------------------------------------------------------------------------------------------------------------------------------------------------------------------------------------------------------------------------------------------------------------------------------------------------------------------------------------------------------------------------------------------------------------------------------------------------------------------------------------------------------------------------------------------------------------------------------------------------------------------------------------------------------------------------------------------------------------------------------------------------------------------------------------------------------------------------------------------------------------------------------------------------------------------------------------------------------------------------------------------------------------------------------------------------------------------------------------------------------------------------------------------------------------------------------------------------------------------------------------------------------------------------------------------------------------------------------------------------------------------------------------------------------------------------------------------------------------------------------------------------------------------------------------------------------------------------------------------------------------------------------------------------------------------------------------------------------------------------------------------------------------------------------------------------------------------------------------------------------------------------------------------------------------------------------------------------------------------------------------------|-------------------------------------------------------------------------------------------------------------------------------------------------------------------------------------------------------------------------------------------------------------------------------------------------------------------------------------------------------------------------------------------------------------------------------------------------------------------------------------------------------------------------------------------------------------------------------------------------------------------------------------------------------------------------------------------------------------------------------------------------------------------------------------------------------------------------------------------------------------------------------------------------------------------------------------------------------------------------------------------------------------------------------------------------------------------------------------------------------------------------------------------------------------------------------------------------------------------------------------------------------------------------------------------------------------------------------------------------------------------------------------------------------------------------------------------------------------------------------------------------------------------------------------------------------------------------------------------------------------------------------------------------------------------------------------------------------------------------------------------------------------------------------------------------------------------------------------------------------------------------------------------------------------------------------------------------------------------------------------------------------------------------------------------------------------------------------------------------------------------------------------------------------------------------------------------------------------------------------------------------------------------------------------------------------------------------------------------------------------------------------------------------------------------------------------------------------------------------------------------------------------------------------------------------------------------------------------------------------------------------------------------------------------|-----------------------------------------------------------------------------------------------------------------------------------------------|-------------------------------------------------------------------------------------------------------------------------------------------------------------------------|------------------------------------------------------------------------------------------------------------------------------------------------------------------------------------------|
|                                                                                                                                                                                                                                                                                                                                                                                                                                                                                                                                                                                                                                                                                                                                                                                                                                                                                                                                                                                                                                                                                                                                                                                                                                                                                                                                                                                                                                                                                                                                                                                                                                                                                                                                                                                                                                                                                                                                                                                                                                                                                                                                                                                                                                                                          | 68CR: IN/OU                                                                                                                                                                                                                                                                                                                                                                                                                                                                                                                                                                                                                                                                                                                                                                                                                                                                                                                                                                                                                                                                                                                                                                                                                                                                                                                                                                                                                                                                                                                                                                                                                                                                                                                                                                                                                                                                                                                                                                                                                                                                                                                                                                                                                                                                                                                                                                                                                                                                                                                                                                                                                                                 | T CLOTH CUT & S                                                                                                                               | EW SHEET                                                                                                                                                                |                                                                                                                                                                                          |
| tyle 4                                                                                                                                                                                                                                                                                                                                                                                                                                                                                                                                                                                                                                                                                                                                                                                                                                                                                                                                                                                                                                                                                                                                                                                                                                                                                                                                                                                                                                                                                                                                                                                                                                                                                                                                                                                                                                                                                                                                                                                                                                                                                                                                                                                                                                                                   | 874-68CS/CL/CR                                                                                                                                                                                                                                                                                                                                                                                                                                                                                                                                                                                                                                                                                                                                                                                                                                                                                                                                                                                                                                                                                                                                                                                                                                                                                                                                                                                                                                                                                                                                                                                                                                                                                                                                                                                                                                                                                                                                                                                                                                                                                                                                                                                                                                                                                                                                                                                                                                                                                                                                                                                                                                              |                                                                                                                                               | Approved:                                                                                                                                                               |                                                                                                                                                                                          |
| ivision:                                                                                                                                                                                                                                                                                                                                                                                                                                                                                                                                                                                                                                                                                                                                                                                                                                                                                                                                                                                                                                                                                                                                                                                                                                                                                                                                                                                                                                                                                                                                                                                                                                                                                                                                                                                                                                                                                                                                                                                                                                                                                                                                                                                                                                                                 | Aetal Division                                                                                                                                                                                                                                                                                                                                                                                                                                                                                                                                                                                                                                                                                                                                                                                                                                                                                                                                                                                                                                                                                                                                                                                                                                                                                                                                                                                                                                                                                                                                                                                                                                                                                                                                                                                                                                                                                                                                                                                                                                                                                                                                                                                                                                                                                                                                                                                                                                                                                                                                                                                                                                              |                                                                                                                                               |                                                                                                                                                                         |                                                                                                                                                                                          |
|                                                                                                                                                                                                                                                                                                                                                                                                                                                                                                                                                                                                                                                                                                                                                                                                                                                                                                                                                                                                                                                                                                                                                                                                                                                                                                                                                                                                                                                                                                                                                                                                                                                                                                                                                                                                                                                                                                                                                                                                                                                                                                                                                                                                                                                                          | 000 series 0000                                                                                                                                                                                                                                                                                                                                                                                                                                                                                                                                                                                                                                                                                                                                                                                                                                                                                                                                                                                                                                                                                                                                                                                                                                                                                                                                                                                                                                                                                                                                                                                                                                                                                                                                                                                                                                                                                                                                                                                                                                                                                                                                                                                                                                                                                                                                                                                                                                                                                                                                                                                                                                             |                                                                                                                                               |                                                                                                                                                                         |                                                                                                                                                                                          |
|                                                                                                                                                                                                                                                                                                                                                                                                                                                                                                                                                                                                                                                                                                                                                                                                                                                                                                                                                                                                                                                                                                                                                                                                                                                                                                                                                                                                                                                                                                                                                                                                                                                                                                                                                                                                                                                                                                                                                                                                                                                                                                                                                                                                                                                                          | RAISED FLOOR                                                                                                                                                                                                                                                                                                                                                                                                                                                                                                                                                                                                                                                                                                                                                                                                                                                                                                                                                                                                                                                                                                                                                                                                                                                                                                                                                                                                                                                                                                                                                                                                                                                                                                                                                                                                                                                                                                                                                                                                                                                                                                                                                                                                                                                                                                                                                                                                                                                                                                                                                                                                                                                |                                                                                                                                               | Date Folder Created:                                                                                                                                                    | 12 May 04 10:31 AM                                                                                                                                                                       |
| ate Modified: 0                                                                                                                                                                                                                                                                                                                                                                                                                                                                                                                                                                                                                                                                                                                                                                                                                                                                                                                                                                                                                                                                                                                                                                                                                                                                                                                                                                                                                                                                                                                                                                                                                                                                                                                                                                                                                                                                                                                                                                                                                                                                                                                                                                                                                                                          | 9 Jan 18 08:42 AM                                                                                                                                                                                                                                                                                                                                                                                                                                                                                                                                                                                                                                                                                                                                                                                                                                                                                                                                                                                                                                                                                                                                                                                                                                                                                                                                                                                                                                                                                                                                                                                                                                                                                                                                                                                                                                                                                                                                                                                                                                                                                                                                                                                                                                                                                                                                                                                                                                                                                                                                                                                                                                           |                                                                                                                                               | Issue Date:                                                                                                                                                             | 01 Jul 04                                                                                                                                                                                |
| SEAT MISC<br>SEADED DUON<br>#25105 2-3/8" X 17" - 2 PCS (CTR 8)<br>#25105 2-3/8" X 15" - 4 PCS (END 7&S<br>ARM MISC<br>SONDTEX: 12" X 42" - 2 PCS<br>SLACK VERSARE: 12-1/8" X 25-1/2" - 3<br>SEAT<br>SPK/FS I)SEAT CTR FRONT PATTER<br>SFS I)SEAT CTR FRONT BOXID<br>SPK I)SEAT CTR REAR PATT (C<br>7/8/9 I)SEAT CTR SIDE BOX PA<br>7/9 I)SEAT END SIDE BOX PA<br>7/9 PK/FS I)SEAT END FRONT PATT (C<br>7/9 FS I)SEAT END FRONT PATT (C<br>7/9 PK I)SEAT END FROM PATTERN CUT 1 PA<br>SFA I)NARM ADD PATTERN CUT 1<br>SFA I)NINI DECK PATTERN CUT 1<br>SFA | 2 PCS (5/6)<br>2 PCS | IB BTM<br>BEADE<br>#25100<br>#25105<br>#24970<br>BACK<br>01PK<br>01FS<br>01PK<br>01FS<br>01FS<br>01FS<br>01FS<br>01FS<br>01FS<br>01FS<br>01FS | C<br>( VERSARE:<br>1 PULL PATTERN CUT 1 ( 10-7/<br>ED DUON:<br>5 1-3/8" X 13" - 2 PCS (IB CTR F<br>5 2-3/8" X 19" - 2 PCS (IB END)<br>0 2-3/8" X 21-1/2" - 1 PC (IB CTF | 8" X 70-1/2" )<br>FCR)<br>3)<br>CUT 1 PAIR<br>CUT 1 PAIR<br>CUT 1<br>CUT 2 PAIR<br>CUT 1<br>RN CUT 1<br>RN CUT 1<br>RN CUT 1<br>RN CUT 1<br>PAIR<br>CUT 1 PAIR<br>JT 1 PAIR<br>JT 1 PAIR |