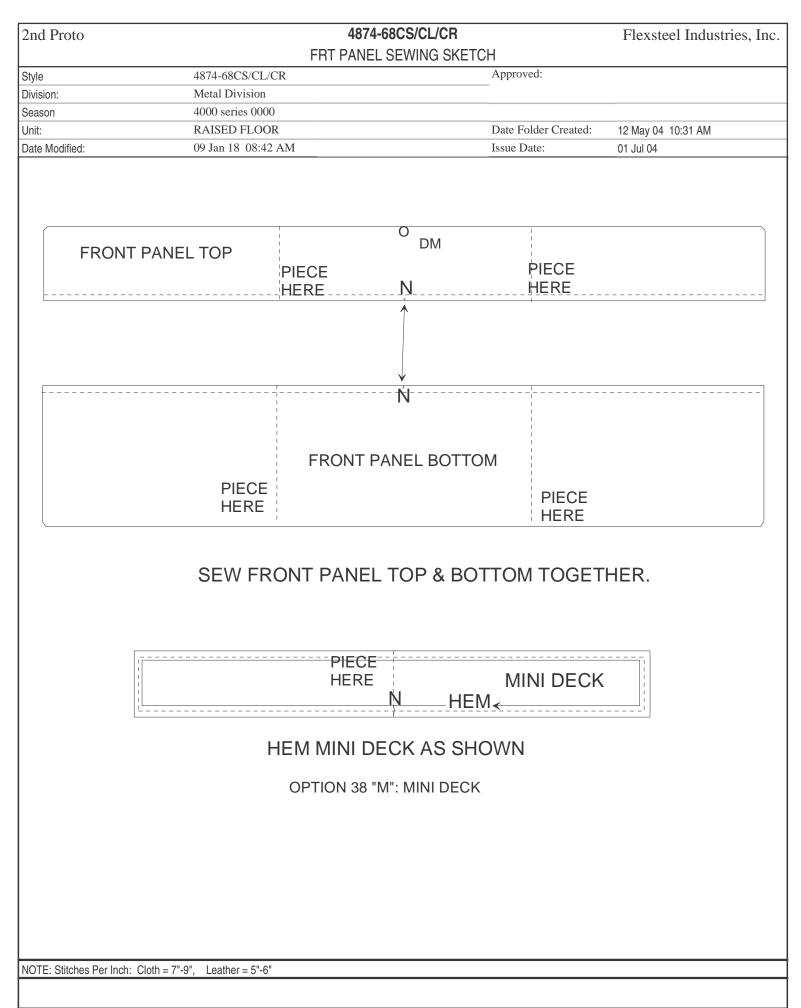

| 2nd Proto                                                                                                                                                                                         | -                                                                                                                                                     |                                                                                                                                                                                                                                                                                                                                               |                                                                                                                                                      |  |  |
|---------------------------------------------------------------------------------------------------------------------------------------------------------------------------------------------------|-------------------------------------------------------------------------------------------------------------------------------------------------------|-----------------------------------------------------------------------------------------------------------------------------------------------------------------------------------------------------------------------------------------------------------------------------------------------------------------------------------------------|------------------------------------------------------------------------------------------------------------------------------------------------------|--|--|
|                                                                                                                                                                                                   |                                                                                                                                                       | (V) CLOTH CUT & SEW SHEET                                                                                                                                                                                                                                                                                                                     |                                                                                                                                                      |  |  |
| Style                                                                                                                                                                                             | 4874-68CS/CL/CR                                                                                                                                       | Approved:                                                                                                                                                                                                                                                                                                                                     |                                                                                                                                                      |  |  |
| Division:<br>Season                                                                                                                                                                               | 4000 series 0000                                                                                                                                      |                                                                                                                                                                                                                                                                                                                                               |                                                                                                                                                      |  |  |
| Jnit:                                                                                                                                                                                             | RAISED FLOOR                                                                                                                                          | Date Folder Created                                                                                                                                                                                                                                                                                                                           | : 12 May 04 10:31 AM                                                                                                                                 |  |  |
| Date Modified:                                                                                                                                                                                    | 09 Jan 18 08:42 AM                                                                                                                                    | Issue Date:                                                                                                                                                                                                                                                                                                                                   | 01 Jul 04                                                                                                                                            |  |  |
|                                                                                                                                                                                                   | 0) Juli 10 00:12 Iuli                                                                                                                                 |                                                                                                                                                                                                                                                                                                                                               |                                                                                                                                                      |  |  |
| SEAT MISC<br>BEADED DUON<br>#25105 2-3/8" X 17" - 2 PC<br>#25105 2-3/8" X 15" - 4 PC<br>ARM MISC<br>BONDTEX: 12" X 42" - 2 PC<br>BLACK VERSARE: 12-1/8"                                           | S (END 7&9)<br>CS                                                                                                                                     | IB MISC<br>BLACK VERSARE:<br>IB BTM PULL PATTERN CUT 1 ( 10<br>BEADED DUON:<br>#25106 1-3/8" X 13" - 2 PCS (IB CT<br>#25105 2-3/8" X 19" - 2 PCS (IB EN<br>#24970 2-3/8" X 21-1/2" - 1 PC (IB C                                                                                                                                               | 'R FCR)<br>ID)                                                                                                                                       |  |  |
| 8FSO)SEAT CTR F8PKI)SEAT CTR RI8ZPO)CTR ZIPPEF7/8/9O)SEAT CTR S7/9O)SEAT END F7/9 FSO)SEAT END FR7/9 FSO)SEAT END FR7/9 PKI)SEAT END RE7/9 ZPO)SEAT END ZARMS/65/6I)INARM PATTEF5/6I)ARM BOXING F | RT BOX PATT CUT 1 PAIR (DM)<br>EAR PATT CUT 4<br>IPPER PATT CUT 4 (DM)<br>RN CUT 1 PAIR<br>FERN CUT 1 PAIR<br>PATTERN CUT 1 PAIR<br>ATTERN CUT 1 PAIR | BACK<br>01PK I)LOWER IB END PATTER<br>01FS I)UPPER IB CTR PATTER<br>01FS I)UPPER IB CTR PATTER<br>01FS O)IB CTR BOXING PATTER<br>01FS O)CTR IB TOP FACER PAT<br>01FS O)END IB TOP FACER PAT<br>01FS O)IB END BOXING PATTER<br>01FS O)IB SIDE PULL PATTER<br>101 O)IB SIDE PULL PATTER<br>91 O)FRT PANEL TOP PATTE<br>91 O)FRT PANEL BTM PATTE | N CUT 1 PAIR<br>N CUT 1<br>N CUT 2 PAIR<br>RN CUT 2 PAIR<br>RN CUT 1<br>ITERN CUT 1<br>RN CUT 1 PAIR<br>N CUT 1 PAIR<br>N CUT 1 PAIR<br>N CUT 1 (DM) |  |  |

| 68CS: SOLID CLOTH CUT & SEW SHEET         Style       4874-68CS/CL/CR       Approved:         Division:       Metal Division                                                                                                                                                                                                                                                                                                                                                                                                                                                                                                                                                                                                                                                                                                                                                                                                                                                                                                                   | 01 Jul 04<br>T 1 ( 10-7/8" X 70-1/2" )<br>(IB CTR FCR)<br>(IB END)<br>(C (IB CTR)<br>TTERN CUT 1 PAIR<br>TERN CUT 1 PAIR<br>TTERN CUT 1 PAIR<br>TTERN CUT 1 |
|------------------------------------------------------------------------------------------------------------------------------------------------------------------------------------------------------------------------------------------------------------------------------------------------------------------------------------------------------------------------------------------------------------------------------------------------------------------------------------------------------------------------------------------------------------------------------------------------------------------------------------------------------------------------------------------------------------------------------------------------------------------------------------------------------------------------------------------------------------------------------------------------------------------------------------------------------------------------------------------------------------------------------------------------|-------------------------------------------------------------------------------------------------------------------------------------------------------------|
| Division:Metal DivisionSeason4000 series 0000Unit:RAISED FLOORDate Modified:09 Jan 18 08:42 AMSEAT MISCBLACK VERSARE:BEADED DUON#25105 2-3/8" X 17" - 2 PCS (CTR 8)#25105 2-3/8" X 15" - 4 PCS (END 7&9)BLACK VERSARE:#25105 2-3/8" X 15" - 4 PCS (END 7&9)BLACK VERSARE:ARM MISCBONDTEX: 12" X 42" - 2 PCSBONDTEX: 12" X 42" - 2 PCSBLACK VERSARE:BLACK VERSARE: 12-1/8" X 25-1/2" - 2 PCS (5/6)BACKSEAT01PKLOWER IB END PATT CUT 101PKBVKSEAT CTR FRONT BOXING PATT CUT 18PKSEAT CTR REAR PATT CUT 28PKSEAT CTR SIDE BOX PATT CUT 47/9SEAT END SIDE BOX PATT CUT 47/9SEAT END SIDE BOX PATT CUT 2 PAIR01FSID CTR RACER PA01FSID CTR RACER PA01FSID CTR BOXING PATT CUT 2 PAIR                                                                                                                                                                                                                                                    | 01 Jul 04<br>T 1 ( 10-7/8" X 70-1/2" )<br>(IB CTR FCR)<br>(IB END)<br>(C (IB CTR)<br>TTERN CUT 1 PAIR<br>TERN CUT 1 PAIR<br>ITERN CUT 1 PAIR<br>ITERN CUT 1 |
| Season4000 series 0000Unit:RAISED FLOORDate Folder CDate Modified:09 Jan 18 08:42 AMIssue Date:SEAT MISCBEADED DUON#25105 2-3/8" X 17" - 2 PCS (CTR 8)#25105 2-3/8" X 15" - 4 PCS (END 78.9)#25105 2-3/8" X 15" - 4 PCS (END 78.9)#25105 2-3/8" X 15" - 4 PCS (END 78.9)#25106 1-3/8" X 13" - 2 PCSARM MISCBONDTEX: 12" X 42" - 2 PCSBONDTEX: 12" X 42" - 2 PCSBLACK VERSARE: 12-1/8" X 25-1/2" - 2 PCS (5/6)SEATBACK8FSSEAT CTR FRONT PATTERN CUT 28FXSEAT CTR REAR PATT CUT 28FXSEAT CTR REAR PATT CUT 28FXSEAT CTR REAR PATT CUT 28FXSEAT CTR SIDE BOX PATT CUT 47/8/9SEAT CTR SIDE BOX PATT CUT 47/9SEAT END SIDE BOX PATT CUT 47/9SEAT END SIDE BOX PATT CUT 2 PAIR01IB CTR FACER PA01FSIP CTR IB TOP FACER01FSIP CTR BOXING PATT CUT 47/9SEAT END FRONT PATTERN CUT 2 PAIR                                                                                                                                                                                                                                                               | 01 Jul 04<br>T 1 ( 10-7/8" X 70-1/2" )<br>(IB CTR FCR)<br>(IB END)<br>(C (IB CTR)<br>TTERN CUT 1 PAIR<br>TERN CUT 1 PAIR<br>TTERN CUT 1 PAIR<br>TTERN CUT 1 |
| Unit:RAISED FLOORDate Folder CDate Modified:09 Jan 18 08:42 AMIssue Date:SEAT MISC<br>BEADED DUON<br>#25105 2-3/8" X 17" - 2 PCS (CTR 8)<br>#25105 2-3/8" X 15" - 4 PCS (END 7&9)IB MISC<br>BEADED DUON:<br>#25106 1-3/8" X 15" - 4 PCS (END 7&9)ARM MISC<br>BONDTEX: 12" X 42" - 2 PCS<br>BLACK VERSARE: 12-1/8" X 25-1/2" - 2 PCS (5/6)BACK<br>01PK<br>01PK<br>01PK<br>01PK LOWER IB END PAT<br>01FSSEAT<br>8FK<br>8FK<br>8ZP<br>7/8/9BACK<br>01FK COMER IB END PATTERN CUT 2<br>01FK<br>01FSBACK<br>01FK LOWER IB END PAT<br>01FSSEAT<br>8ZP<br>7/9 SEAT CTR RIDE BOX PATT CUT 1<br>7/8/9BACK<br>01FK CUT 2<br>01FK CUT 2<br>01FK COMER IB END PATTERN CUT 2<br>01FSBACK<br>01FS UPPER IB END PAT<br>01FSMISC<br>9FK SEAT CTR RIDE BOX PATT CUT 4<br>7/9 SEAT END SIDE BOX PATT CUT 4<br>7/9 SEAT END SIDE BOX PATT CUT 1 PAIR<br>7/9PK/FS SEAT END FRONT PATTERN CUT 2 PAIRBACK<br>01FS<br>01FSDIFS<br>01FSCTR IB DOP FACEFD1FS<br>01FSCTR IB TR PACER PA<br>01FSDIFS<br>01FSCTR BOX PATT CUT 2 PAIRD1FS<br>01FSCTR IB TR PACER PA<br>01FS | 01 Jul 04<br>T 1 ( 10-7/8" X 70-1/2" )<br>(IB CTR FCR)<br>(IB END)<br>(C (IB CTR)<br>TTERN CUT 1 PAIR<br>TERN CUT 1 PAIR<br>TTERN CUT 1 PAIR<br>TTERN CUT 1 |
| SEAT MISC<br>BEADED DUON<br>#25105 2-3/8" X 17" - 2 PCS (CTR 8)<br>#25105 2-3/8" X 15" - 4 PCS (END 7&9)IB MISC<br>BLACK VERSARE:<br>IIB BTM PULL PATTERN CU<br>BEADED DUON:<br>#25106 1-3/8" X 13" - 2 PCS<br>#25105 2-3/8" X 19" - 2 PCS<br>#25105 2-3/8" X 19" - 2 PCS<br>#25105 2-3/8" X 19" - 2 PCS<br>#24970 2-3/8" X 21-1/2" - 1 F<br>BONDTEX: 12" X 42" - 2 PCS<br>BLACK VERSARE: 12-1/8" X 25-1/2" - 2 PCS (5/6)BACK<br>BACK<br>01PK<br>01PK LOWER IB END PA<br>01FS<br>01PK LOWER IB END PA<br>01FS<br>01FS<br>01FS<br>01FS<br>01FS<br>01FS<br>                                                                                                                                                                                                                                                                                                                                                                                                                                                                                      | 01 Jul 04<br>T 1 ( 10-7/8" X 70-1/2" )<br>(IB CTR FCR)<br>(IB END)<br>C (IB CTR)<br>TERN CUT 1 PAIR<br>TERN CUT 1 PAIR<br>ITERN CUT 1 PAIR<br>ITERN CUT 1   |
| BEADED DUONBLACK VERSARE:<br>IB BTM PULL PATTERN CU<br>BEADED DUON:<br>#25105 2-3/8" X 15" - 4 PCS (END 7&9)BLACK VERSARE:<br>IB BTM PULL PATTERN CU<br>BEADED DUON:<br>#25106 1-3/8" X 13" - 2 PCS<br>#25105 2-3/8" X 19" - 2 PCS<br>#25105 2-3/8" X 19" - 2 PCS<br>#24970 2-3/8" X 21-1/2" - 1 FSEAT<br>BONDTEX: 12" X 42" - 2 PCS<br>BLACK VERSARE: 12-1/8" X 25-1/2" - 2 PCS (5/6)BACK<br>#24970 2-3/8" X 21-1/2" - 1 FSEAT<br>BPK/FSBACK<br>VERSARE: 12-1/8" X 25-1/2" - 2 PCS (5/6)BACK<br>UPK<br>LOWER IB END PAT<br>UT 2<br>UPFR IB END PAT<br>UT 2<br>01FSSEAT<br>BPK/FSSEAT CTR FRONT PATTERN CUT 2<br>VIABACK<br>UPFR IB END PAT<br>UT 2<br>                                                                                                                                                                                                                                                                                                                                                                                        | (IB CTR FCR)<br>(IB END)<br>C (IB CTR)<br>TTERN CUT 1 PAIR<br>TERN CUT 1 PAIR<br>TTERN CUT 1 PAIR<br>TTERN CUT 1                                            |
| 7/9 PK       SEAT END REAR PATT CUT 4       01FS       IB END BOXING PAT         7/9 ZP       SEAT END ZIPPER PATT CUT 4 (DM)       01       IB SIDE PULL PAT         ARM       5/6       INARM PATTERN CUT 1 PAIR       91       FRONT PANEL         5/6       OUTARM PATTERN CUT 1 PAIR       91       FRT PANEL TOP PA         5/6       INARM ADD PATTERN CUT 1 PAIR       91       FRT PANEL TOP PA         5/6       INARM ADD PATTERN CUT 1 PAIR       91       FRT PANEL BTM PA         00TION 38 "M" MINI DECK       10       MINI DECK PATTERN CUT 1       91                                                                                                                                                                                                                                                                                                                                                                                                                                                                        | TTERN CUT 2 PAIR<br>TTERN CUT 1<br>PATTERN CUT 1<br>PATTERN CUT 1 PAIR<br>TTERN CUT 1 PAIR<br>TERN CUT 1 PAIR<br>TERN CUT 1 (DM)                            |

| 2nd Proto                                                                                                                                       |                                                                                                                                                                                                                                                                                                                  | 374-68CS/CL/CR                                                                                                                                                                                                                                                                                                                                                                                                                          | Flexsteel Industries, Inc                                                                                                                      |  |
|-------------------------------------------------------------------------------------------------------------------------------------------------|------------------------------------------------------------------------------------------------------------------------------------------------------------------------------------------------------------------------------------------------------------------------------------------------------------------|-----------------------------------------------------------------------------------------------------------------------------------------------------------------------------------------------------------------------------------------------------------------------------------------------------------------------------------------------------------------------------------------------------------------------------------------|------------------------------------------------------------------------------------------------------------------------------------------------|--|
|                                                                                                                                                 |                                                                                                                                                                                                                                                                                                                  | LID LEATHER CC & SEW                                                                                                                                                                                                                                                                                                                                                                                                                    |                                                                                                                                                |  |
| Style                                                                                                                                           | 4874-68CS/CL/CR                                                                                                                                                                                                                                                                                                  | Approved:                                                                                                                                                                                                                                                                                                                                                                                                                               |                                                                                                                                                |  |
| ivision:                                                                                                                                        | Metal Division<br>4000 series 0000                                                                                                                                                                                                                                                                               |                                                                                                                                                                                                                                                                                                                                                                                                                                         |                                                                                                                                                |  |
| eason<br>Init:                                                                                                                                  | RAISED FLOOR                                                                                                                                                                                                                                                                                                     | Date Folder Created:                                                                                                                                                                                                                                                                                                                                                                                                                    | 12 May 04 10:31 AM                                                                                                                             |  |
| ate Modified:                                                                                                                                   | 09 Jan 18 08:42 AM                                                                                                                                                                                                                                                                                               | Issue Date:                                                                                                                                                                                                                                                                                                                                                                                                                             | 01 Jul 04                                                                                                                                      |  |
| SEAT MISC                                                                                                                                       |                                                                                                                                                                                                                                                                                                                  | IB MISC                                                                                                                                                                                                                                                                                                                                                                                                                                 |                                                                                                                                                |  |
| BEADED DUON<br>#25105 2-3/8" X 17" - 2 PCS<br>#25105 2-3/8" X 15" - 4 PCS<br>ARM MISC<br>BONDTEX: 12" X 42" - 2 PCS<br>BLACK VERSARE: 12-1/8" X | (END 7&9)                                                                                                                                                                                                                                                                                                        | BLACK VERSARE:<br>IB BTM PULL PATTERN CUT 1 ( 10-<br>BEADED DUON:<br>#25106 1-3/8" X 13" - 2 PCS (IB CTF<br>#25105 2-3/8" X 19" - 2 PCS (IB ENI<br>#24970 2-3/8" X 21-1/2" - 1 PC (IB C                                                                                                                                                                                                                                                 | R FCR)                                                                                                                                         |  |
| 8FSSEAT CTR FROM8PKSEAT CTR REAF8ZPCTR ZIPPER 3-1,7/8/9SEAT CTR SIDE7/9SEAT END SIDE7/9PK/FSSEAT END FROM7/9 FSSEAT END FROM7/9 PKSEAT END REAR | /4" X 32-3/4" - 2 PCS<br>BOX PATT CUT 4<br>BOX PATT CUT 1 PAIR<br>F PATT CUT 2 PAIR<br>FOX PATT CUT 1 PAIR (DM)<br>PATT CUT 4<br>FR 3-1/4" X 30-5/8" CUT 4 (DM)<br>CUT 1 PAIR<br>FT CUT 1 PR<br>TT CUT 1 PR<br>TT CUT 1 PR<br>TT CUT 1 PR<br>FATT CUT 1 PR<br>FERN CUT 1 PAIR<br>- PATT CUT 2<br>FERN CUT 1 PAIR | BACK<br>01PK LOWER IB END PATTERN (<br>01FS UPPER IB CTR PATTERN (<br>01FS UPPER IB CTR PATTERN (<br>01FS IB CTR BOXING PATTERN (<br>01FS IB CTR BOXING PATTERN (<br>01FS END IB TOP FACER PATTE<br>01FS END IB TOP FACER PATTE<br>01FS IB END BOXING PATTERN (<br>01 IB SIDE PULL PATTERN (<br>FRONT PANEL<br>91 FRT PANEL TOP CTR - PATT<br>91 FRT PANEL BTM CTR - PATT<br>91 FRT PANEL BTM END - PATT<br>91 FRT PANEL BTM END - PATT | CUT 1 PAIR<br>CUT 1<br>CUT 1<br>CUT 2 PAIR<br>CUT 1<br>RN CUT 1<br>RN CUT 1 PAIR<br>CUT 1 PAIR<br>UT 1 PAIR<br>CUT 1 (DM)<br>CUT 1 PR<br>CUT 1 |  |

| and Proto                                                                                                                                                                                                                                                                                                                                                                                                                                                                                                                                                                                                                                                                                                                                                                                                                                                                                                                                                                                                                                                                                                                                                                                                                                                                                                                                                                                                                                                                                                                                                                                                                                                                                                                                                                                                                                                                                                                                                                                                                                                                                                                                                                                                                                                                | ·                                                                                                                                                                                                                                                                                                                                                                                                                                                                                                                                                                                                                                                                                                                                                                                                                                                                                                                                                                                                                                                                                                                                                                                                                                                                                                                                                                                                                                                                                                                                                                                                                                                                                                                                                                                                                                                                                                                                                                                                                                                                                                                                                                                                                                                                                                                                                                                                                                                                                                                                                                                                                                                           | 4874-68CS/CL/CR                                                                                                                               |                                                                                                                                                                         | Flexsteel Industries, Ind                                                                                                                                                                |
|--------------------------------------------------------------------------------------------------------------------------------------------------------------------------------------------------------------------------------------------------------------------------------------------------------------------------------------------------------------------------------------------------------------------------------------------------------------------------------------------------------------------------------------------------------------------------------------------------------------------------------------------------------------------------------------------------------------------------------------------------------------------------------------------------------------------------------------------------------------------------------------------------------------------------------------------------------------------------------------------------------------------------------------------------------------------------------------------------------------------------------------------------------------------------------------------------------------------------------------------------------------------------------------------------------------------------------------------------------------------------------------------------------------------------------------------------------------------------------------------------------------------------------------------------------------------------------------------------------------------------------------------------------------------------------------------------------------------------------------------------------------------------------------------------------------------------------------------------------------------------------------------------------------------------------------------------------------------------------------------------------------------------------------------------------------------------------------------------------------------------------------------------------------------------------------------------------------------------------------------------------------------------|-------------------------------------------------------------------------------------------------------------------------------------------------------------------------------------------------------------------------------------------------------------------------------------------------------------------------------------------------------------------------------------------------------------------------------------------------------------------------------------------------------------------------------------------------------------------------------------------------------------------------------------------------------------------------------------------------------------------------------------------------------------------------------------------------------------------------------------------------------------------------------------------------------------------------------------------------------------------------------------------------------------------------------------------------------------------------------------------------------------------------------------------------------------------------------------------------------------------------------------------------------------------------------------------------------------------------------------------------------------------------------------------------------------------------------------------------------------------------------------------------------------------------------------------------------------------------------------------------------------------------------------------------------------------------------------------------------------------------------------------------------------------------------------------------------------------------------------------------------------------------------------------------------------------------------------------------------------------------------------------------------------------------------------------------------------------------------------------------------------------------------------------------------------------------------------------------------------------------------------------------------------------------------------------------------------------------------------------------------------------------------------------------------------------------------------------------------------------------------------------------------------------------------------------------------------------------------------------------------------------------------------------------------------|-----------------------------------------------------------------------------------------------------------------------------------------------|-------------------------------------------------------------------------------------------------------------------------------------------------------------------------|------------------------------------------------------------------------------------------------------------------------------------------------------------------------------------------|
|                                                                                                                                                                                                                                                                                                                                                                                                                                                                                                                                                                                                                                                                                                                                                                                                                                                                                                                                                                                                                                                                                                                                                                                                                                                                                                                                                                                                                                                                                                                                                                                                                                                                                                                                                                                                                                                                                                                                                                                                                                                                                                                                                                                                                                                                          | 68CR: IN/OU                                                                                                                                                                                                                                                                                                                                                                                                                                                                                                                                                                                                                                                                                                                                                                                                                                                                                                                                                                                                                                                                                                                                                                                                                                                                                                                                                                                                                                                                                                                                                                                                                                                                                                                                                                                                                                                                                                                                                                                                                                                                                                                                                                                                                                                                                                                                                                                                                                                                                                                                                                                                                                                 | T CLOTH CUT & S                                                                                                                               | EW SHEET                                                                                                                                                                |                                                                                                                                                                                          |
| tyle 4                                                                                                                                                                                                                                                                                                                                                                                                                                                                                                                                                                                                                                                                                                                                                                                                                                                                                                                                                                                                                                                                                                                                                                                                                                                                                                                                                                                                                                                                                                                                                                                                                                                                                                                                                                                                                                                                                                                                                                                                                                                                                                                                                                                                                                                                   | 874-68CS/CL/CR                                                                                                                                                                                                                                                                                                                                                                                                                                                                                                                                                                                                                                                                                                                                                                                                                                                                                                                                                                                                                                                                                                                                                                                                                                                                                                                                                                                                                                                                                                                                                                                                                                                                                                                                                                                                                                                                                                                                                                                                                                                                                                                                                                                                                                                                                                                                                                                                                                                                                                                                                                                                                                              |                                                                                                                                               | Approved:                                                                                                                                                               |                                                                                                                                                                                          |
| ivision:                                                                                                                                                                                                                                                                                                                                                                                                                                                                                                                                                                                                                                                                                                                                                                                                                                                                                                                                                                                                                                                                                                                                                                                                                                                                                                                                                                                                                                                                                                                                                                                                                                                                                                                                                                                                                                                                                                                                                                                                                                                                                                                                                                                                                                                                 | Aetal Division                                                                                                                                                                                                                                                                                                                                                                                                                                                                                                                                                                                                                                                                                                                                                                                                                                                                                                                                                                                                                                                                                                                                                                                                                                                                                                                                                                                                                                                                                                                                                                                                                                                                                                                                                                                                                                                                                                                                                                                                                                                                                                                                                                                                                                                                                                                                                                                                                                                                                                                                                                                                                                              |                                                                                                                                               |                                                                                                                                                                         |                                                                                                                                                                                          |
|                                                                                                                                                                                                                                                                                                                                                                                                                                                                                                                                                                                                                                                                                                                                                                                                                                                                                                                                                                                                                                                                                                                                                                                                                                                                                                                                                                                                                                                                                                                                                                                                                                                                                                                                                                                                                                                                                                                                                                                                                                                                                                                                                                                                                                                                          | 000 series 0000                                                                                                                                                                                                                                                                                                                                                                                                                                                                                                                                                                                                                                                                                                                                                                                                                                                                                                                                                                                                                                                                                                                                                                                                                                                                                                                                                                                                                                                                                                                                                                                                                                                                                                                                                                                                                                                                                                                                                                                                                                                                                                                                                                                                                                                                                                                                                                                                                                                                                                                                                                                                                                             |                                                                                                                                               |                                                                                                                                                                         |                                                                                                                                                                                          |
|                                                                                                                                                                                                                                                                                                                                                                                                                                                                                                                                                                                                                                                                                                                                                                                                                                                                                                                                                                                                                                                                                                                                                                                                                                                                                                                                                                                                                                                                                                                                                                                                                                                                                                                                                                                                                                                                                                                                                                                                                                                                                                                                                                                                                                                                          | RAISED FLOOR                                                                                                                                                                                                                                                                                                                                                                                                                                                                                                                                                                                                                                                                                                                                                                                                                                                                                                                                                                                                                                                                                                                                                                                                                                                                                                                                                                                                                                                                                                                                                                                                                                                                                                                                                                                                                                                                                                                                                                                                                                                                                                                                                                                                                                                                                                                                                                                                                                                                                                                                                                                                                                                |                                                                                                                                               | Date Folder Created:                                                                                                                                                    | 12 May 04 10:31 AM                                                                                                                                                                       |
| ate Modified: 0                                                                                                                                                                                                                                                                                                                                                                                                                                                                                                                                                                                                                                                                                                                                                                                                                                                                                                                                                                                                                                                                                                                                                                                                                                                                                                                                                                                                                                                                                                                                                                                                                                                                                                                                                                                                                                                                                                                                                                                                                                                                                                                                                                                                                                                          | 9 Jan 18 08:42 AM                                                                                                                                                                                                                                                                                                                                                                                                                                                                                                                                                                                                                                                                                                                                                                                                                                                                                                                                                                                                                                                                                                                                                                                                                                                                                                                                                                                                                                                                                                                                                                                                                                                                                                                                                                                                                                                                                                                                                                                                                                                                                                                                                                                                                                                                                                                                                                                                                                                                                                                                                                                                                                           |                                                                                                                                               | Issue Date:                                                                                                                                                             | 01 Jul 04                                                                                                                                                                                |
| SEAT MISC<br>SEADED DUON<br>#25105 2-3/8" X 17" - 2 PCS (CTR 8)<br>#25105 2-3/8" X 15" - 4 PCS (END 7&S<br>ARM MISC<br>SONDTEX: 12" X 42" - 2 PCS<br>SLACK VERSARE: 12-1/8" X 25-1/2" - 3<br>SEAT<br>SPK/FS I)SEAT CTR FRONT PATTER<br>SFS I)SEAT CTR FRONT BOXID<br>SPK I)SEAT CTR REAR PATT (C<br>7/8/9 I)SEAT CTR SIDE BOX PA<br>7/9 I)SEAT END SIDE BOX PA<br>7/9 PK/FS I)SEAT END FRONT PATT (C<br>7/9 FS I)SEAT END FRONT PATT (C<br>7/9 PK I)SEAT END FROM PATTERN CUT 1 PA<br>SFA I)NARM ADD PATTERN CUT 1<br>SFA I)NINI DECK PATTERN CUT 1<br>SFA | 2 PCS (5/6)<br>2 PCS | IB BTM<br>BEADE<br>#25100<br>#25105<br>#24970<br>BACK<br>01PK<br>01FS<br>01PK<br>01FS<br>01FS<br>01FS<br>01FS<br>01FS<br>01FS<br>01FS<br>01FS | C<br>( VERSARE:<br>1 PULL PATTERN CUT 1 ( 10-7/<br>ED DUON:<br>5 1-3/8" X 13" - 2 PCS (IB CTR F<br>5 2-3/8" X 19" - 2 PCS (IB END)<br>0 2-3/8" X 21-1/2" - 1 PC (IB CTF | 8" X 70-1/2" )<br>FCR)<br>3)<br>CUT 1 PAIR<br>CUT 1 PAIR<br>CUT 1<br>CUT 2 PAIR<br>CUT 1<br>RN CUT 1<br>RN CUT 1<br>RN CUT 1<br>RN CUT 1<br>PAIR<br>CUT 1 PAIR<br>JT 1 PAIR<br>JT 1 PAIR |