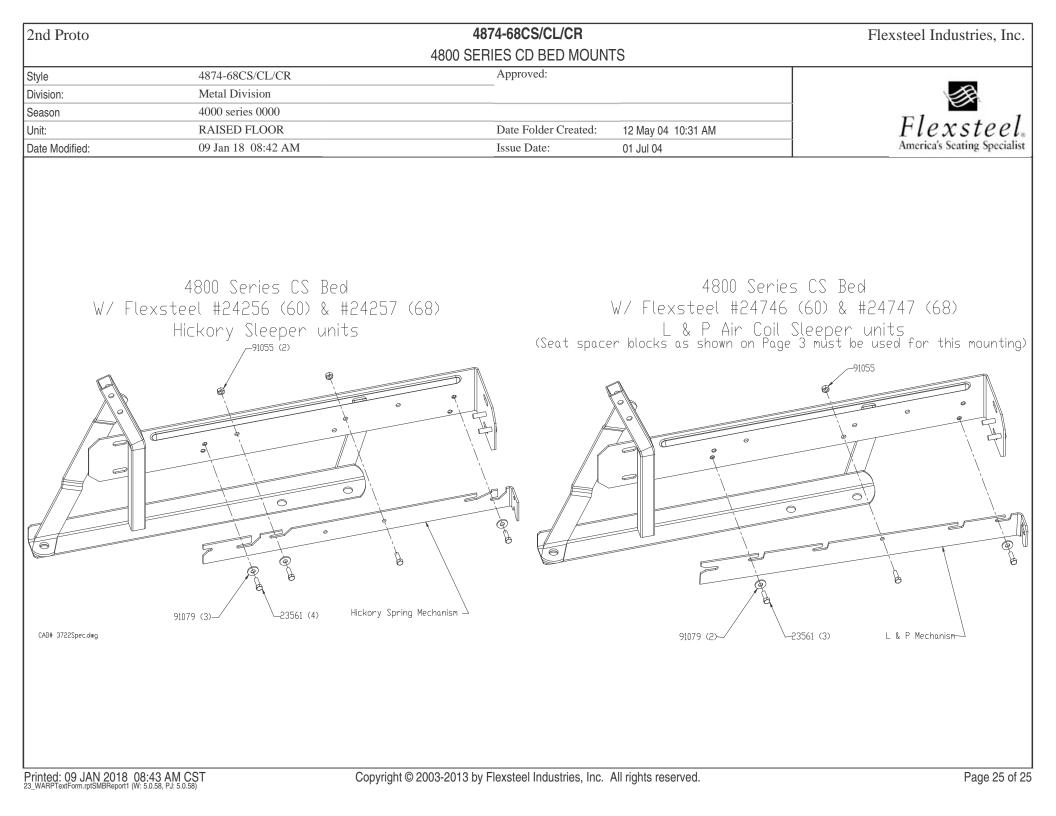

|                | SLOT 200BC                                      | CONTAINCER CORP            |                                    |               | Each         | 0.00%                       | None                        | 0*                | 0*           |
| 0     | 23079          | CARDBOARD FILLER 45X47.50 SC                    | COLOR BOX                  | 39 "1"                             |               | 1            | 100.00%                     | <all combinations=""></all> | 0*                | 1            |
|       |                | & SLOT 200 BC                                   |                            | ]                                  |               | Each         | 0.00%                       | None                        | 0*                | 0*           |