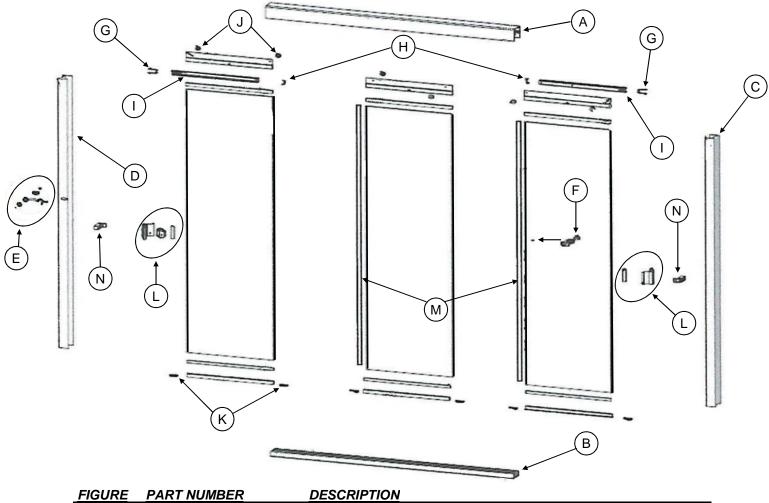

## TRI-SLIDE BETA COMPONENTS

| <u>FIGURE</u> | <u>PART NUMBER</u> | DESCRIPTION                                       |
|---------------|--------------------|---------------------------------------------------|
| A             | TRI-HDR-BN         | Header (Brushed Nickel - Must cut to size)        |
|               | TRI-HDR-DZ         | Header (Dark Bronze - Must cut to size)           |
|               | TRI-HDR-PT         | Header (Platinum - Must cut to size)              |
| В             | TRI-SILL-BN        | Sill (Brushed Nickel - Must cut to size)          |
|               | TRI-SILL-DZ        | Sill (Dark Bronze - Must cut to size)             |
|               | TRI-SILL-PT        | Sill (Platinum - Must cut to size)                |
| С             | 1066-01-BN         | Wall Jamb - Non Latch Side (Brushed Nickel)       |
|               | 1066-01-DZ         | Wall Jamb - Non Latch Side (Dark Bronze)          |
|               | 1066-01-PT         | Wall Jamb - Non Latch Side (Platinum)             |
| D             | 1066-02-BN         | Wall Jamb - W/Latch (Brushed Nickel)              |
|               | 1066-02-DZ         | Wall Jamb - W/ Latch (Dark Bronze)                |
|               | 1066-02-PT         | Wall Jamb - W/ Latch (Platinum)                   |
| E             | I-152-DZ           | Travel Latch Assembly (Dark Bronze)               |
|               | I-152-BS           | Travel Latch Assembly (Polished Silver)           |
| F             | 3SB-CATCH          | Travel Latch Knob/Catch Assembly                  |
| G             | TRI-LG-CLIP-4PK    | Large Stop-Clip Assembly 4-Pack                   |
| Н             | TRI-SM-CLIP-4PK    | Small Stop-Clip Assembly 4-Pack                   |
| I             | 1069-SET           | Roller Track Pair (L&R)                           |
| J             | TRI-TOP-RLR-8PK    | Top Roller 8-Pack W/ Hardware                     |
| K             | TRI-BTM-RLR-6PK    | Bottom Roller Assembly 6-Pack                     |
| L             | TRI-HNDL-SET-BN    | Handle Pair (L&R) W/ Inner Vinyl (Brushed Nickel) |
|               | TRI-HNDL-SET-DZ    | Handle Pair (L&R) W/ Inner Vinyl (Dark Bronze)    |
|               | TRI-HNLD-SET-PT    | Handle Pair (L&R) W/ Inner Vinyl (Platinum)       |
| М             | TRI-GAP-VNL-RND    | Bulb Gap Seal (For Textured Glass)                |
|               | V-64               | Straight Fin Gap Seal (For Clear Glass)           |
| N             | TRI-HB-DZ          | Hardware Bag (Dark Bronze)                        |
|               | TRI-HB-PT          | Hardware Bag (Platinum)                           |