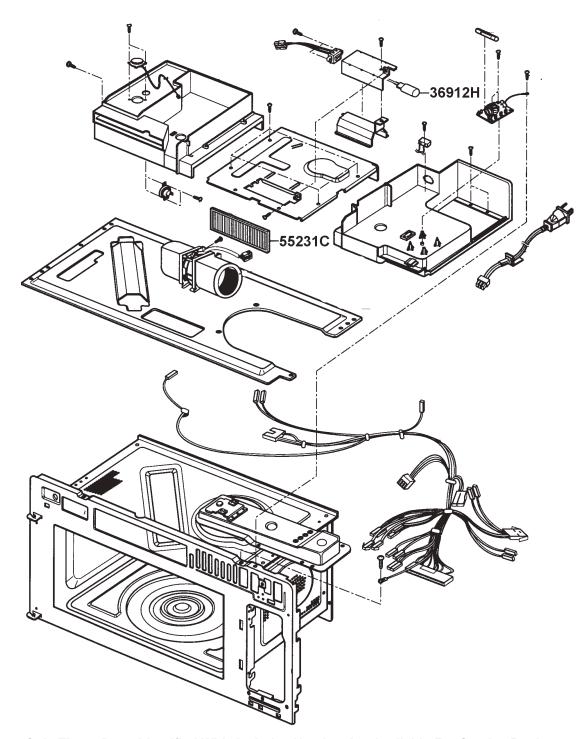

## INTERIOR PARTS (II)

Only Those Parts Identified With An Index Number Are Available For Service Replacement.

| Index No. | Part Number | Description     |
|-----------|-------------|-----------------|
| 36912H    | 6912A40002D | Lamp, Halogen   |
| 55231C    | 5230W1A003A | Charcoal Filter |