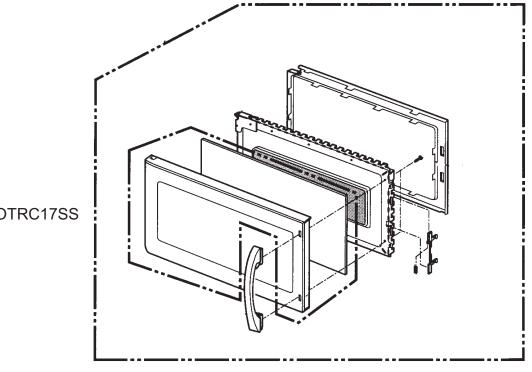

## **DOOR PARTS**

Only Those Parts Identified With An Index Number Are Available For Service Replacement.

MODEL: DOTRC17SS