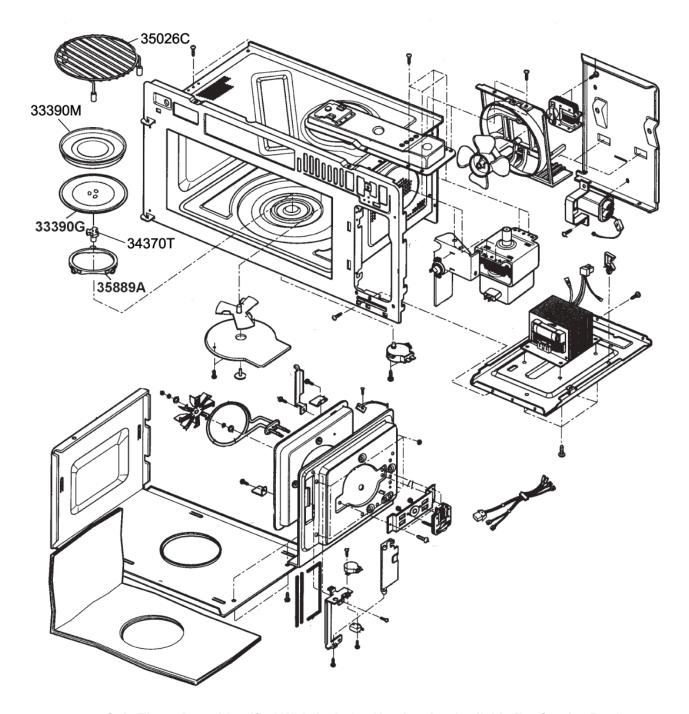

## INTERIOR PARTS (I)

Only Those Parts Identified With An Index Number Are Available For Service Replacement.

| Index No. | Part Number | Description          |
|-----------|-------------|----------------------|
| 33390G    | 3390W1A019B | Glass Tray           |
| 35889A    | 5889W2A012A | Rotating Ring        |
| 35026C    | 3B71492A    | Convection Rack      |
| 33390M    | 3390W2P002F | Drip Tray            |
| 34370T    | 3B72373F    | Turntable Drive Gear |