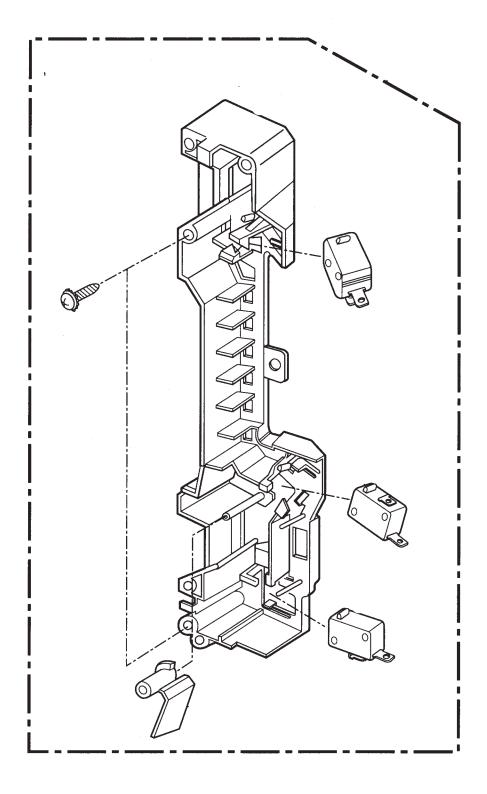

#### LATCH BOARD PARTS

Only Those Parts Identified With An Index Number Are Available For Service Replacement.