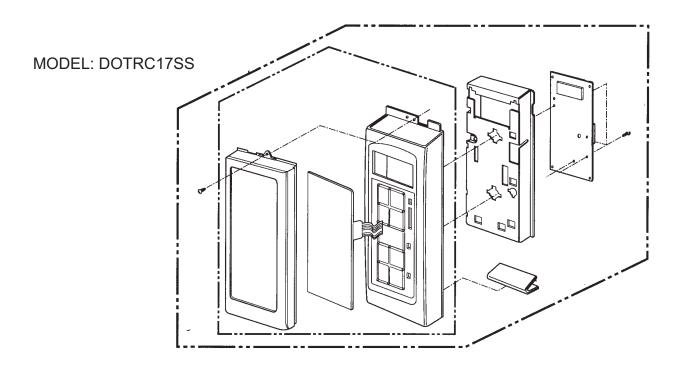

#### **CONTROLLER PARTS**

Only Those Parts Identified With An Index Number Are Available For Service Replacement.