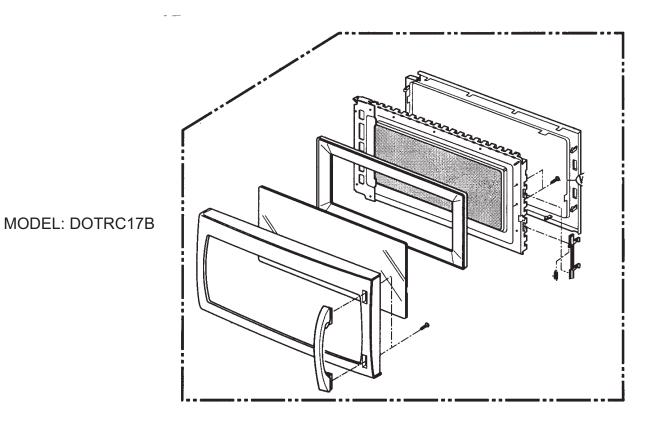

## **DOOR PARTS**

Only Those Parts Identified With An Index Number Are Available For Service Replacement.

MODEL: DOTRC17SS