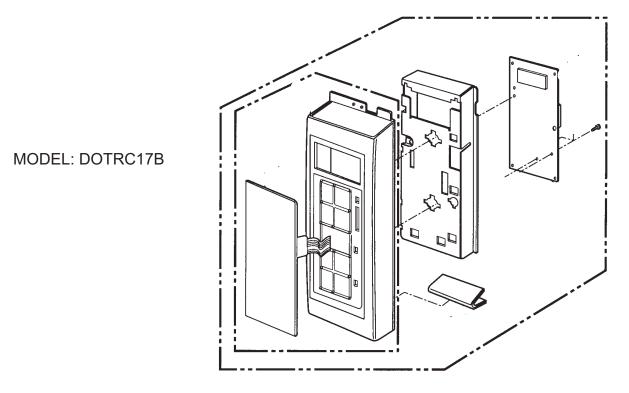

#### **CONTROLLER PARTS**

Only Those Parts Identified With An Index Number Are Available For Service Replacement.