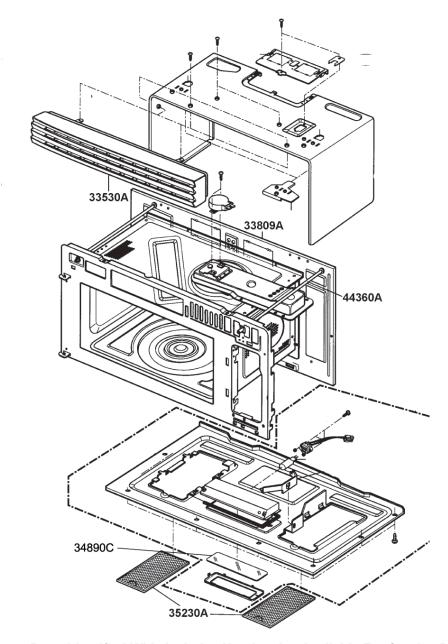

### **OVEN CAVITY PARTS**

Only Those Parts Identified With An Index Number Are Available For Service Replacement.

| Index No. | Part Number | Description          |
|-----------|-------------|----------------------|
| 35230A    | 2B72705C    | Grease Filter        |
| 33530A    | 3530W0A011B | Grill, Vent          |
| 33809A    | 3551W1A031C | Cover assembly, Back |
| 44360A    | 4B73423B    | Rod                  |
| 34890C    | 4890W4A001D | Lamp cover, Glass    |