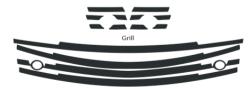

## 2008 Grandstar

|  | Part # | Description                        |
|--|--------|------------------------------------|
|  | R000   | Full Kit                           |
|  |        | Estimated time to install 4 hrs.   |
|  | R031   | Kit Acc. Door Handle               |
|  |        | Estimated time to install .1 hrs.  |
|  | R200   | Middle                             |
|  |        | Estimated time to install .7       |
|  | R250   | Headlight Bezel Left               |
|  |        | Estimated time to install .3 hrs.  |
|  | R255   | Headlight Bezel Right              |
|  |        | Estimated time to install .3 hrs.  |
|  | R300   | Bottom                             |
|  |        | Estimated time to install .5 hrs.  |
|  | R371   | Grill Top                          |
|  |        | Estimated time to install 1.0 hrs. |
|  | R372   | Grill Bottom                       |
|  |        | Estimated time to install .3 hrs.  |
|  | R400   | Access Panel                       |
|  |        | Estimated time to install .8 hrs.  |