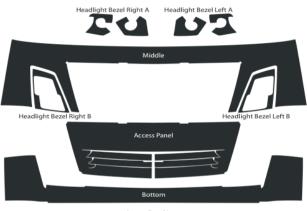

## 2008 Grandstar

|  | Part # | Description                        |
|--|--------|------------------------------------|
|  | R000   | Full Kit                           |
|  |        | Estimated time to install 4 hrs.   |
|  | R031   | Kit Acc. Door Handle               |
|  |        | Estimated time to install .1 hrs.  |
|  | R200   | Middle                             |
|  |        | Estimated time to install .7       |
|  | R250   | Headlight Bezel Left               |
|  |        | Estimated time to install .3 hrs.  |
|  | R255   | Headlight Bezel Right              |
|  |        | Estimated time to install .3 hrs.  |
|  | R300   | Bottom                             |
|  |        | Estimated time to install .5 hrs.  |
|  | R371   | Grill Top                          |
|  |        | Estimated time to install 1.0 hrs. |
|  | R372   | Grill Bottom                       |
|  |        | Estimated time to install .3 hrs.  |
|  | R400   | Access Panel                       |
|  |        | Estimated time to install .8 hrs.  |