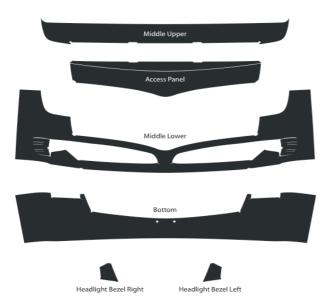

## 2008 Baystar

| Part # | Description                       |
|--------|-----------------------------------|
| R000   | Full Kit                          |
|        | Estimated time to install 3 hrs.  |
| R031   | Kit Acc. Door Handle              |
|        | Estimated time to install .1 hrs. |
| R230   | Middle Upper                      |
|        | Estimated time to install .4      |
| R234   | Middle Lower                      |
|        | Estimated time to install 1 hrs.  |
| R250   | Headlight Bezel Left              |
|        | Estimated time to install .2 hrs. |
| R255   | Headlight Bezel Right             |
|        | Estimated time to install .2 hrs. |
| R300   | Bottom                            |
|        | Estimated time to install .8 hrs. |
| R400   | Access Panel                      |
|        | Estimated time to install .3 hrs. |