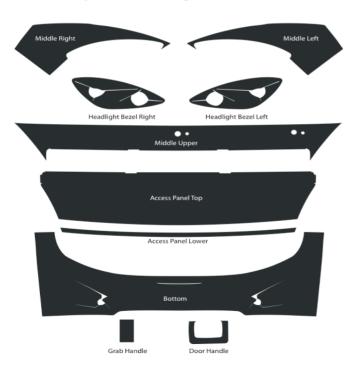

## #104396 Newmar 2008-2009 Canyonstar Short Kit # 6687

| Part # | Description                        |
|--------|------------------------------------|
| R000   | Full Kit                           |
|        | Estimated time to install 3.7 hrs. |
| R031   | Kit Acc. Door Handle               |
|        | Estimated time to install .1 hrs.  |
| R201   | Middle Left                        |
|        | Estimated time to install .3 hrs.  |
| R211   | Middle Right                       |
|        | Estimated time to install .3 hrs.  |
| R230   | Middle Upper                       |
|        | Estimated time to install .5 hrs.  |
| R250   | Headlight Bezel Left               |
|        | Estimated time to install .4 hrs.  |
| R255   | Headlight Bezel Right              |
|        | Estimated time to install .4 hrs.  |
| R300   | Bottom                             |
|        | Estimated time to install 1 hrs.   |
| R405   | Access Panel Upper                 |
|        | Estimated time to install .5 hrs.  |
| R415   | Access Panel Lower                 |
|        | Estimated time to install .2 hrs.  |