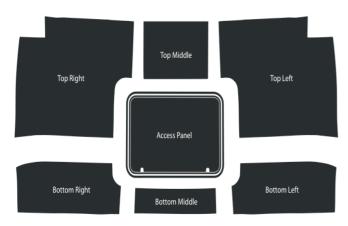

## Kit # 6720

| KIL # 0/20 |                                    |
|------------|------------------------------------|
| Part #     | Description                        |
| R000       | Full Kit                           |
|            | Estimated time to install 2.2 hrs. |
| R010       | Kit Acc. Door Handle               |
|            | Estimated time to install .1 hrs.  |
| R101       | Top Left                           |
|            | Estimated time to install .4       |
| R111       | Top Right                          |
|            | Estimated time to install .4 hrs.  |
| R134       | Top Middle                         |
|            | Estimated time to install .2 hrs.  |
| R301       | Bottom Left                        |
|            | Estimated time to install .3 hrs.  |
| R311       | Bottom Right                       |
|            | Estimated time to install .3 hrs.  |
| R332       | Bottom Middle                      |
|            | Estimated time to install .1 hrs.  |
| R400       | Access Panel                       |
|            | Estimated time to install .4 hrs.  |