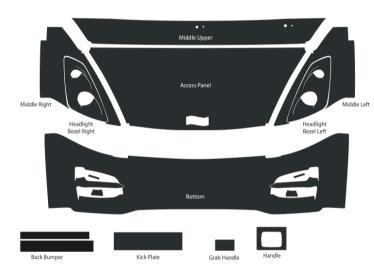

## Kit # 6988

| Part # | Description                        |
|--------|------------------------------------|
| R000   | Full Kit                           |
|        | Estimated time to install 3.5 hrs. |
| R011   | Kit Door Handle                    |
|        | Estimated time to install .1 hrs.  |
| R203   | Middle Left Middle                 |
|        | Estimated time to install .3 hrs.  |
| R213   | Middle Right Middle                |
|        | Estimated time to install .3 hrs.  |
| R230   | Middle Upper                       |
|        | Estimated time to install .4 hrs.  |
| R250   | Headlight Bezel Left               |
|        | Estimated time to install .4 hrs.  |
| R255   | Headlight Bezel Right              |
|        | Estimated time to install .4 hrs.  |
| R300   | Bottom                             |
|        | Estimated time to install 1 hrs.   |
| R355   | Bumper Back                        |
|        | Estimated time to install .1 hrs.  |
| R353   | Bumper Back Left                   |
|        | Estimated time to install .1 hrs.  |
| R400   | Access Panel                       |
|        | Estimated time to install .3 hrs.  |
| R550   | Kick Plate                         |
|        | Estimated time to install .1 hrs.  |