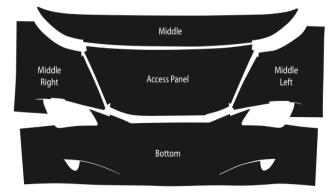

## Kit # 6636

| Part # | Description                        |
|--------|------------------------------------|
| R000   | Full Kit                           |
|        | Estimated time to install 3.2 hrs. |
| R010   | Door Handle Kit                    |
|        | Estimated time to install .1 hrs.  |
| R031   | Kit Acc. Dead Bolt                 |
|        | Estimated time to install .1 hrs.  |
| R200   | Middle                             |
|        | Estimated time to install .5 hrs.  |
| R201   | Middle Left                        |
|        | Estimated time to install .5 hrs.  |
| R211   | Middle Right                       |
|        | Estimated time to install .5 hrs.  |
| R300   | Bottom                             |
|        | Estimated time to install 1 hrs.   |
| R400   | Access Panel                       |
|        | Estimated time to install .4 hrs.  |
| R550   | Kick Plate                         |
|        | Estimated time to install .1 hrs.  |