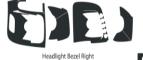

## **Newmar 2009 Dutch Aire**

2009 Dutch Aire

Headlight Bezel Left

Kickplate

## Kit # 7105

| Part # | Description                        |
|--------|------------------------------------|
| R000   | Full Kit                           |
|        | Estimated time to install 3.5 hrs. |
| R010   | Kit Acc. Door Handle               |
|        | Estimated time to install .1 hrs.  |
| R200   | Middle                             |
|        | Estimated time to install .3 hrs.  |
| R230   | Middle Upper                       |
|        | Estimated time to install .3 hrs.  |
| R222   | Middle Center Upper                |
|        | Estimated time to install .2 hrs.  |
| R223   | Middle Center Middle               |
|        | Estimated time to install .1 hrs.  |
| R224   | Middle Center Lower                |
|        | Estimated time to install .2 hrs.  |
| R300   | Bottom                             |
|        | Estimated time to install .3 hrs.  |
| R330   | Bottom Upper                       |
|        | Estimated time to install .1 hrs.  |
| R150   | Side Left                          |
|        | Estimated time to install .2 hrs.  |
| R155   | Side Right                         |
|        | Estimated time to install .2 hrs.  |
| R250   | Headlight Bezel Left               |
|        | Estimated time to install .7 hrs.  |
| R255   | Headlight Bezel Righ               |
|        | Estimated time to install .7 hrs.  |
| R550   | Kick Plate                         |
|        | Estimated time to install .1 hrs.  |