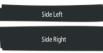

## Kit # 7105

| Part # | Description                        |
|--------|------------------------------------|
| R000   | Full Kit                           |
|        | Estimated time to install 3.5 hrs. |
| R010   | Kit Acc. Door Handle               |
|        | Estimated time to install .1 hrs.  |
| R200   | Middle                             |
|        | Estimated time to install .3 hrs.  |
| R230   | Middle Upper                       |
|        | Estimated time to install .3 hrs.  |
| R222   | Middle Center Upper                |
|        | Estimated time to install .2 hrs.  |
| R223   | Middle Center Middle               |
|        | Estimated time to install .1 hrs.  |
| R224   | Middle Center Lower                |
|        | Estimated time to install .2 hrs.  |
| R300   | Bottom                             |
|        | Estimated time to install .3 hrs.  |
| R330   | Bottom Upper                       |
|        | Estimated time to install .1 hrs.  |
| R150   | Side Left                          |
|        | Estimated time to install .2 hrs.  |
| R155   | Side Right                         |
|        | Estimated time to install .2 hrs.  |
| R250   | Headlight Bezel Left               |
|        | Estimated time to install .7 hrs.  |
| R255   | Headlight Bezel Righ               |
|        | Estimated time to install .7 hrs.  |
| R550   | Kick Plate                         |
|        | Estimated time to install .1 hrs.  |