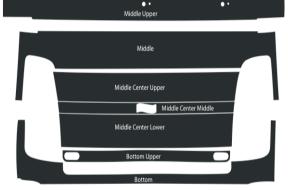

## Kit # 7105

| Part # | Description                        |
|--------|------------------------------------|
| R000   | Full Kit                           |
|        | Estimated time to install 3.5 hrs. |
| R010   | Kit Acc. Door Handle               |
|        | Estimated time to install .1 hrs.  |
| R200   | Middle                             |
|        | Estimated time to install .3 hrs.  |
| R230   | Middle Upper                       |
|        | Estimated time to install .3 hrs.  |
| R222   | Middle Center Upper                |
|        | Estimated time to install .2 hrs.  |
| R223   | Middle Center Middle               |
|        | Estimated time to install .1 hrs.  |
| R224   | Middle Center Lower                |
|        | Estimated time to install .2 hrs.  |
| R300   | Bottom                             |
|        | Estimated time to install .3 hrs.  |
| R330   | Bottom Upper                       |
|        | Estimated time to install .1 hrs.  |
| R150   | Side Left                          |
|        | Estimated time to install .2 hrs.  |
| R155   | Side Right                         |
|        | Estimated time to install .2 hrs.  |
| R250   | Headlight Bezel Left               |
|        | Estimated time to install .7 hrs.  |
| R255   | Headlight Bezel Righ               |
|        | Estimated time to install .7 hrs.  |
| R550   | Kick Plate                         |
|        | Estimated time to install .1 hrs.  |