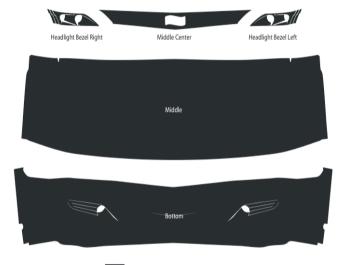

## 2008 Mountain Aire

| Part # | Description                        |
|--------|------------------------------------|
| R000   | Full Kit                           |
|        | Estimated time to install 3 hrs.   |
| R011   | Kit Handle Lock                    |
|        | Estimated time to install .1 hrs.  |
| R031   | Kit Acc. Door, Grab, Kick Pl       |
|        | Estimated time to install .1 hrs.  |
| R200   | Middle                             |
|        | Estimated time to install 1 hrs.   |
| R221   | Middle Center                      |
|        | Estimated time to install .1 hrs.  |
| R250   | Headlight Bezel Left               |
|        | Estimated time to install .2 hrs.  |
| R255   | Headlight Bezel Right              |
|        | Estimated time to install .2 hrs.  |
| R300   | Bottom                             |
|        | Estimated time to install 1.1 hrs. |
| R550   | Kick Plate                         |
|        | Estimated time to install .1 hrs.  |