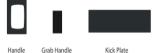

## 2008 Mountain Aire

| Part # | Description                        |
|--------|------------------------------------|
| R000   | Full Kit                           |
|        | Estimated time to install 3 hrs.   |
| R011   | Kit Handle Lock                    |
|        | Estimated time to install .1 hrs.  |
| R031   | Kit Acc. Door, Grab, Kick Pl       |
|        | Estimated time to install .1 hrs.  |
| R200   | Middle                             |
|        | Estimated time to install 1 hrs.   |
| R221   | Middle Center                      |
|        | Estimated time to install .1 hrs.  |
| R250   | Headlight Bezel Left               |
|        | Estimated time to install .2 hrs.  |
| R255   | Headlight Bezel Right              |
|        | Estimated time to install .2 hrs.  |
| R300   | Bottom                             |
|        | Estimated time to install 1.1 hrs. |
| R550   | Kick Plate                         |
|        | Estimated time to install .1 hrs.  |