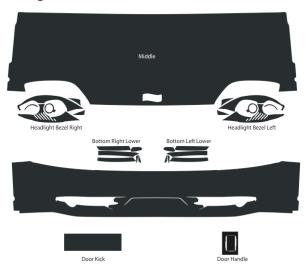

## Kit # 6952

| Part # | Description                        |
|--------|------------------------------------|
| R000   | Full Kit                           |
|        | Estimated time to install 3.2 hrs. |
| R011   | Kit Door Handle                    |
|        | Estimated time to install .1 hrs.  |
| R200   | Middle                             |
|        | Estimated time to install .8 hrs.  |
| R250   | Headlight Bezel Left               |
|        | Estimated time to install .5 hrs.  |
| R255   | Headlight Bezel Righ               |
|        | Estimated time to install .5 hrs.  |
| R300   | Bottom                             |
|        | Estimated time to install .8 hrs.  |
| R304   | Bottom Lower Left                  |
|        | Estimated time to install .3 hrs.  |
| R314   | Bottom Lower Right                 |
|        | Estimated time to install .3 hrs.  |
| R550   | Kick Plate                         |
|        | Estimated time to install .1 hrs.  |