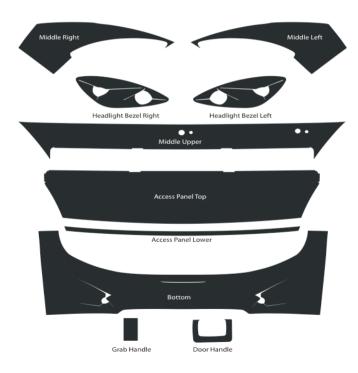

## 2008 Canyonstar Tall Full glass

| ı | NIL #  | 0009                               |
|---|--------|------------------------------------|
|   | Part # | Description                        |
|   | R000   | Full Kit                           |
|   |        | Estimated time to install 3.7 hrs. |
|   | R031   | Kit Acc. Door Handle               |
|   |        | Estimated time to install .1 hrs.  |
|   | R201   | Middle Left                        |
|   |        | Estimated time to install .3 hrs.  |
|   | R211   | Middle Right                       |
|   |        | Estimated time to install .3 hrs.  |
|   | R230   | Middle Upper                       |
|   |        | Estimated time to install .5 hrs.  |
|   | R250   | Headlight Bezel Left               |
|   |        | Estimated time to install .4 hrs.  |
|   | R255   | Headlight Bezel Right              |
|   |        | Estimated time to install .4 hrs.  |
|   | R300   | Bottom                             |
|   |        | Estimated time to install 1 hrs.   |
|   | R405   | Access Panel Upper                 |
|   |        | Estimated time to install .5 hrs.  |
|   | R415   | Access Panel Lower                 |
|   |        | Estimated time to install .2 hrs.  |