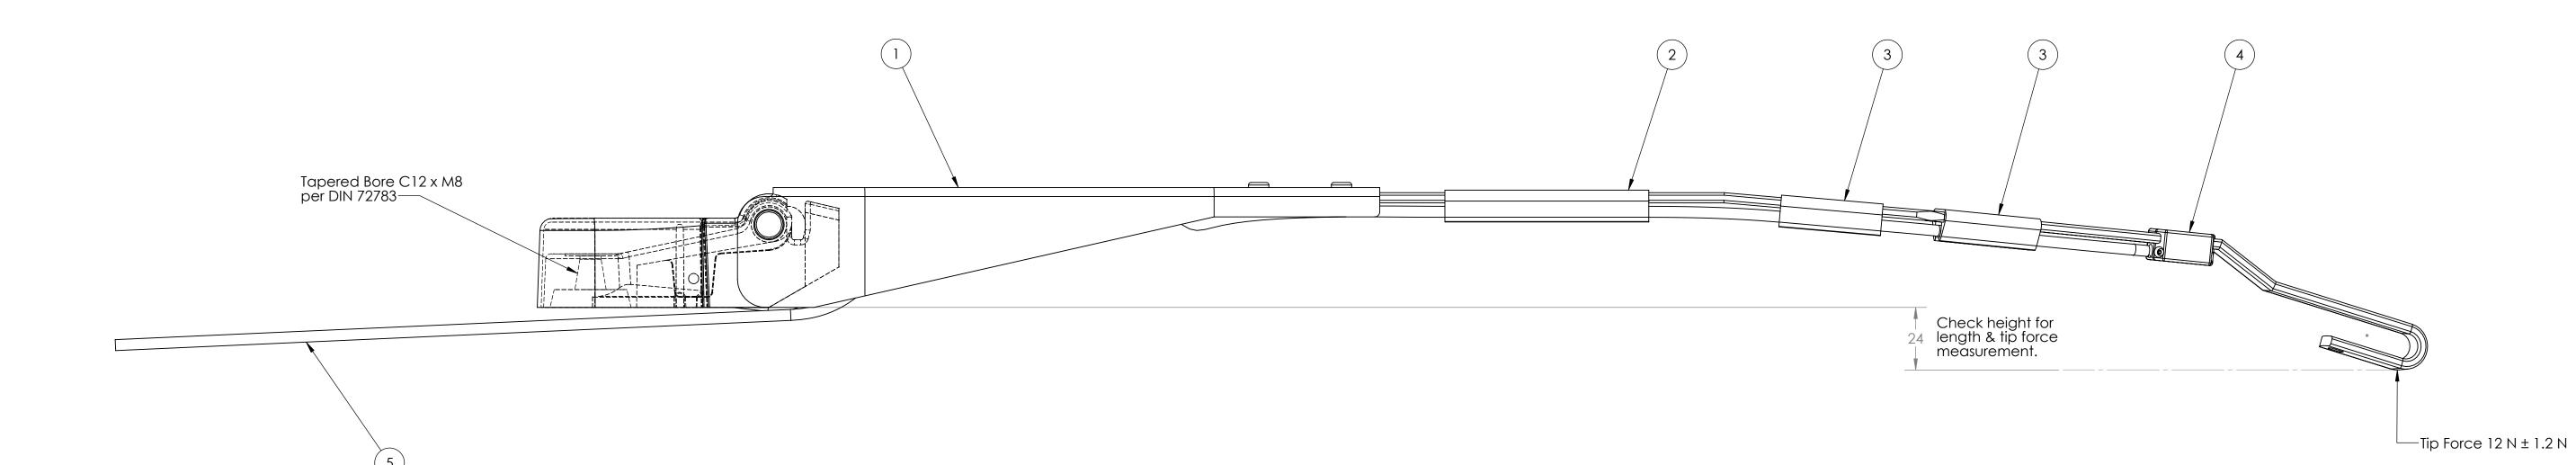

## NOTES:

- Finish: Black Polyester Powder Coat, 500 hours salt spray per ASTM B117.
   Hose clips to be snapped onto hose and arm as shown.
   Hose length 39".
   Hose to be routed through arm spring.
   Nozzle detent must engage through hole in arm extension.
   12x4 hook for blade attachment.
   Tip force and length measured at check height.
   Nozzle jets to be aimed after vehicle installation.

|                                                                                                                     | 5                                                                                    | 39"               | 19480      |                     | Washer Hose     |                                 |  |
|---------------------------------------------------------------------------------------------------------------------|--------------------------------------------------------------------------------------|-------------------|------------|---------------------|-----------------|---------------------------------|--|
|                                                                                                                     | 4                                                                                    | 1                 | 201220     |                     | Nozzle Assembly |                                 |  |
|                                                                                                                     | 3                                                                                    | 2                 | 201342     |                     | Short Hose Clip |                                 |  |
|                                                                                                                     | 2                                                                                    | 1                 | 201343     |                     | Long            | Hose Clip                       |  |
|                                                                                                                     | 1                                                                                    | 1                 | RAL7020201 |                     | Wiper Arm       |                                 |  |
|                                                                                                                     | POS.                                                                                 | QTY.              | PART NO    | ART NO. DESCRIPTION |                 | DESCRIPTION                     |  |
|                                                                                                                     | UNLESS OTHE                                                                          | ERWISE SPECIFIED: |            | NAME                | DATE            |                                 |  |
|                                                                                                                     | DIMENSIONS ARE IN MM<br>TOLERANCES PER ISO 2768-1<br>CLASS M<br>3RD ANGLE PROJECTION |                   | DRAWN      | JH                  | 1-17-13         |                                 |  |
|                                                                                                                     |                                                                                      |                   | CHECKED    | MP                  | 1-18-13         |                                 |  |
|                                                                                                                     |                                                                                      |                   | ENG APPR.  | MP                  | 1-18-13         | TITLE:                          |  |
| E INFORMATION CONTAINED IN THIS RAWING IS THE SOLE PROPERTY OF EXCO INDUSTRIES. ANY REPRODUCTION PART OR AS A WHOLE | INTERPRET GEOMETRIC TOLERANCING PER:                                                 |                   |            |                     |                 | 700mm Radial Wet Wiper Arm      |  |
|                                                                                                                     | MATERIAL                                                                             |                   | COMMENTS:  |                     |                 | SIZE PART NO. REV               |  |
|                                                                                                                     | FINISH                                                                               |                   |            |                     |                 | <b>D</b> RAL7020201W <b>A</b>   |  |
|                                                                                                                     | APPLICATION                                                                          |                   |            |                     |                 | SCALE: 1:2 WEIGHT: SHEET 1 OF 1 |  |
|                                                                                                                     |                                                                                      |                   |            |                     |                 |                                 |  |