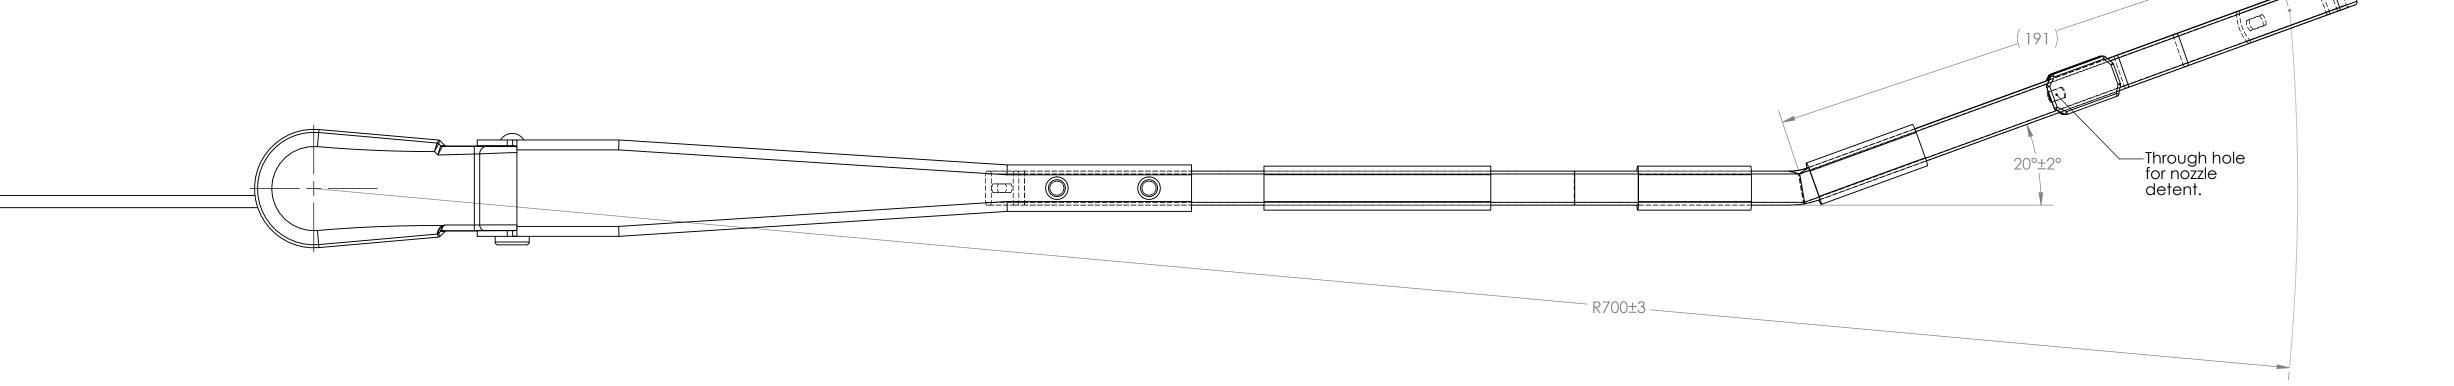

## NOTES:

- Finish: Black Polyester Powder Coat, 500 hours salt spray per ASTM B117.
   Hose clips to be snapped onto hose and arm as shown.
   Hose length 39".
   Hose to be routed through arm spring.
   Nozzle detent must engage through hole in arm extension.
   12x4 hook for blade attachment.
   Tip force and length measured at check height.
   Nozzle jets to be aimed after vehicle installation.

|                                                                                                                     | 5                                                                                    | 39"               | 19480      |                     | Washer Hose     |                                 |  |
|---------------------------------------------------------------------------------------------------------------------|--------------------------------------------------------------------------------------|-------------------|------------|---------------------|-----------------|---------------------------------|--|
|                                                                                                                     | 4                                                                                    | 1                 | 201220     |                     | Nozzle Assembly |                                 |  |
|                                                                                                                     | 3                                                                                    | 2                 | 201342     |                     | Short Hose Clip |                                 |  |
|                                                                                                                     | 2                                                                                    | 1                 | 201343     |                     | Long            | Hose Clip                       |  |
|                                                                                                                     | 1                                                                                    | 1                 | RAL7020201 |                     | Wiper Arm       |                                 |  |
|                                                                                                                     | POS.                                                                                 | QTY.              | PART NO    | ART NO. DESCRIPTION |                 | DESCRIPTION                     |  |
|                                                                                                                     | UNLESS OTHE                                                                          | ERWISE SPECIFIED: |            | NAME                | DATE            |                                 |  |
|                                                                                                                     | DIMENSIONS ARE IN MM<br>TOLERANCES PER ISO 2768-1<br>CLASS M<br>3RD ANGLE PROJECTION |                   | DRAWN      | JH                  | 1-17-13         |                                 |  |
|                                                                                                                     |                                                                                      |                   | CHECKED    | MP                  | 1-18-13         |                                 |  |
|                                                                                                                     |                                                                                      |                   | ENG APPR.  | MP                  | 1-18-13         | TITLE:                          |  |
| E INFORMATION CONTAINED IN THIS RAWING IS THE SOLE PROPERTY OF EXCO INDUSTRIES. ANY REPRODUCTION PART OR AS A WHOLE | INTERPRET GEOMETRIC TOLERANCING PER:                                                 |                   |            |                     |                 | 700mm Radial Wet Wiper Arm      |  |
|                                                                                                                     | MATERIAL                                                                             |                   | COMMENTS:  |                     |                 | SIZE PART NO. REV               |  |
|                                                                                                                     | FINISH                                                                               |                   |            |                     |                 | <b>D</b> RAL7020201W <b>A</b>   |  |
|                                                                                                                     | APPLICATION                                                                          |                   |            |                     |                 | SCALE: 1:2 WEIGHT: SHEET 1 OF 1 |  |
|                                                                                                                     |                                                                                      |                   |            |                     |                 |                                 |  |