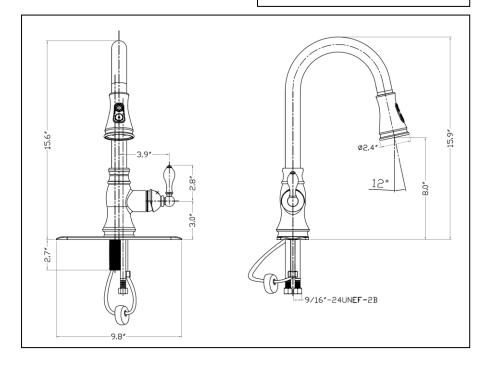

# **KITCHEN FAUCET**

- Signature Collection
- Single-Handle Deck Mount
- Integrated Supply Lines
- 1 or 3-Hole Installation

## STANDARD SPECIFICATIONS

- Single-handle kitchen faucet for exposed mounting on single and three-hole sinks
- Ceramic disc cartridge
- Pull-down spout operates in an aerated or spray mode
- Polymer braided pull-out hose
- Flexible inlet with 3/8" female compression connection
- 2.2gpm max @ 60psi