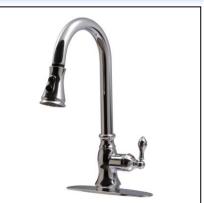

# **KITCHEN FAUCET**

- Signature Collection
- Single-Handle Deck Mount
- Integrated Supply Lines
- 1 or 3-Hole Installation

### **FINISHES INCLUDE**

- Chrome (UF12100)
- Stainless steel (UF12103)
- Oil rubbed bronze (UF12105)