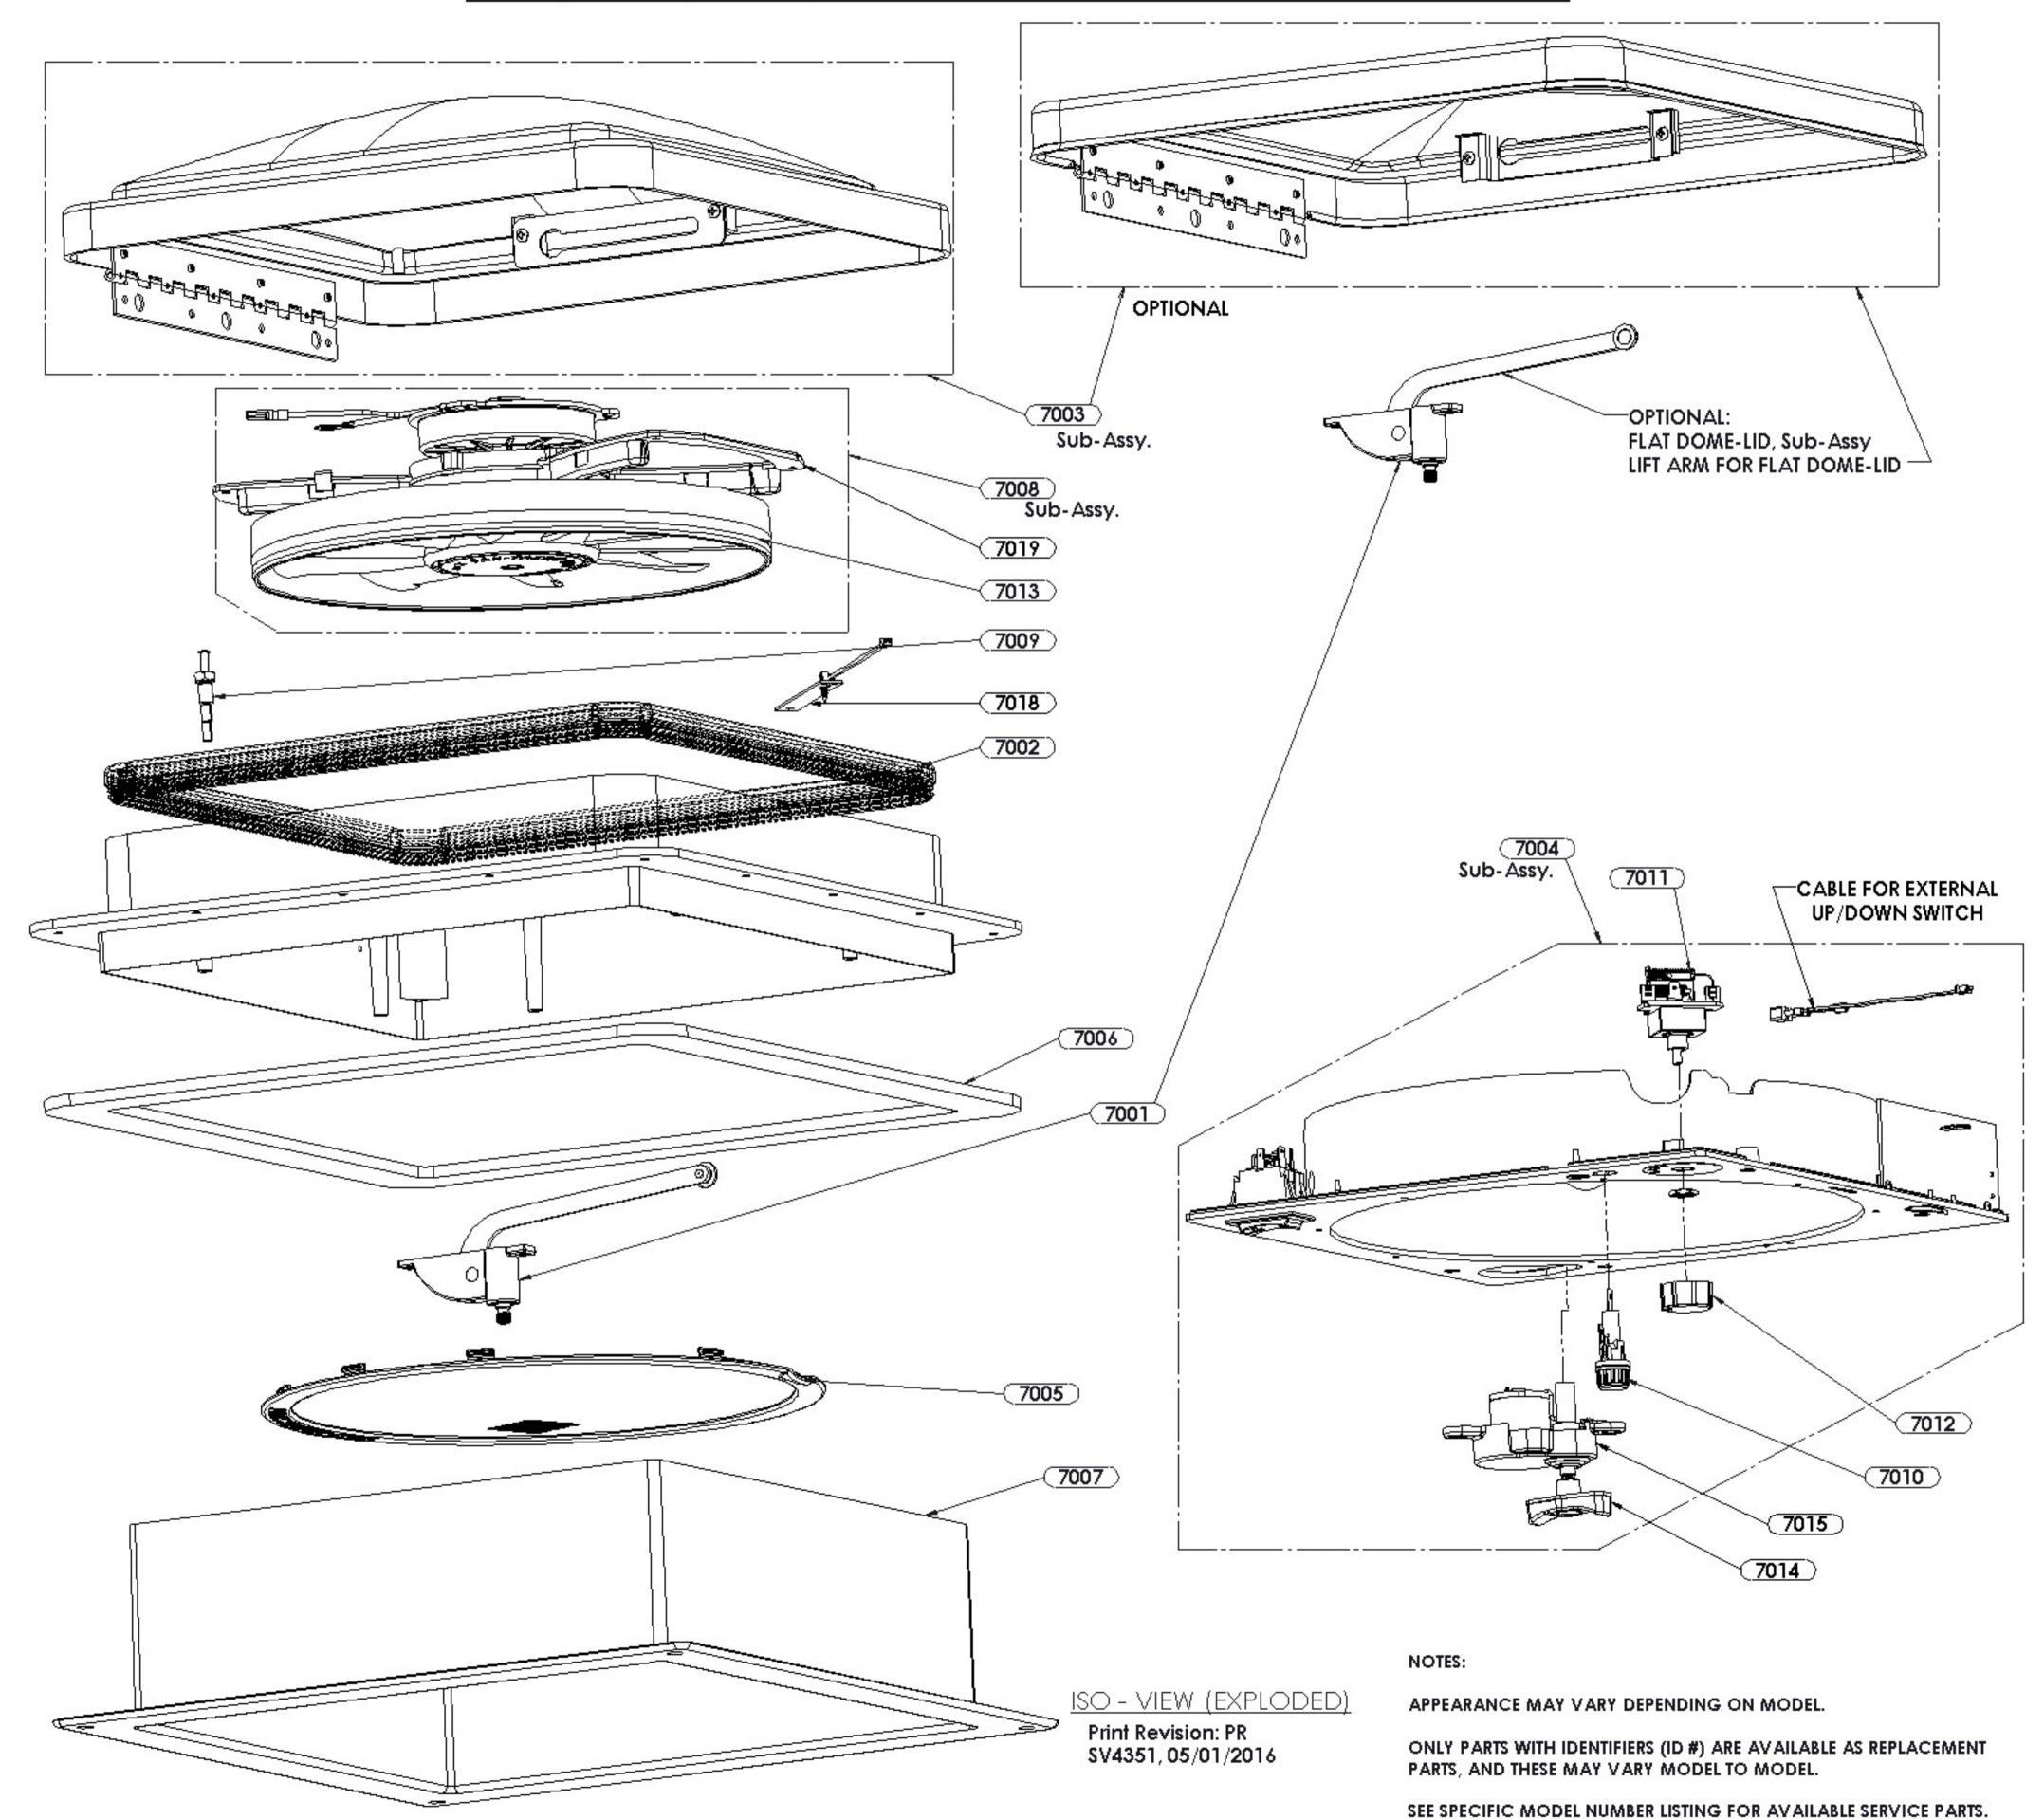

## 4351 / 4301 / 4251 / 4201 -SERIES FAN MODEL SERVICE PARTS

## Service Parts Detail

Service parts for FV4301LWTSD81-SP

Model #: **810146** Product #: 958676249

| ID   | SERVICE PART | DESCRIPTION |                               |
|------|--------------|-------------|-------------------------------|
| 7001 | K8011-05     | •           | LIFT ARM KIT-DOME LID         |
| 7002 | K1145-09     | •           | HI-PRO SEAL REPLACEMENT KIT   |
| 7003 | K1020-19     | •           | DOME KIT - SMOKE              |
| 7004 | 810325       | •           | S4301-81 SCREEN ASM, WHITE    |
| 7005 | K2034-81     | •           | POP 'N LOCK SERVICE KIT       |
| 7008 | K8017-00     | •           | FAN MOTOR ASSEMBLY - STANDARD |
| 7009 | K1122-05     | •           | DOME SWITCH - PLUNGER STYLE   |
| 7010 | K9018-09     | •           | FUSE HOLDER KIT (TURN CAP)    |
| 7011 | K1031-05     | •           | 3-SPEED SWITCH w/NUT          |
| 7012 | K1034-09     | •           | KNOB-PUSH ON, BLACK           |
| 7013 | K1137-00     | •           | 11.5" CLEAR FAN BLADE-8MM     |
| 7014 | K1142-09     | •           | KNOB KIT,WITH SCREW           |
| 7015 | K6010-81     | •           | 17 RPM LIFT MOTOR ASM         |
| 7018 | K9050-42     | •           | RAIN SENSOR ASSMEBLY          |
| 7019 | K8015-00     | •           | MOTOR MOUNT - CLEAR POLYCARB  |