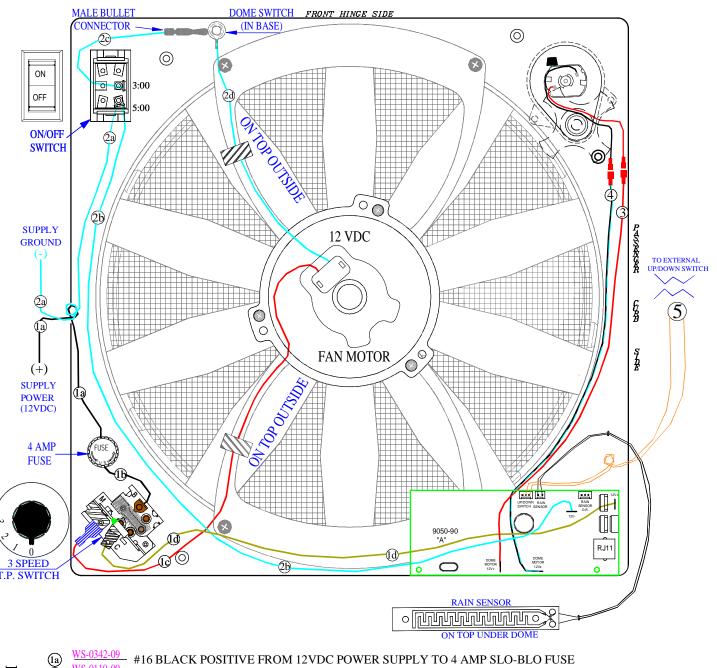

## FAN-TASTIC VENT

MODEL 4301, 17 RPM DOME LIFT MOTOR W/EXTERNAL WIRES FOR UP/DOWN SWITCH. INTERNAL THERMALLY PROTECTED 3-SPEED SWITCH. FAN BLADE ON/OFF & RAIN SENSOR.

#16 BLACK POSITIVE FROM 4 AMP SLO-BLO FUSE TO 3-SPEED "B" TERMINAL

#16 RED POSITIVE FROM 3 SPEED "M" POST TO 12V DC FAN MOTOR POSITIVE

#18 YELLOW POSITIVE FROM 3-SPEED SWITCH "C" POST TO PCB "12V+" POST

#16 WHITE GROUND FROM SUPPLY GROUND TO ON/OFF SWITCH 5:00 POST

#16 WHITE GROUND FROM ON/OFF 5:00 POST TO PCB "12V-" POST

#16 WHITE GROUND FROM ON/OFF SWITCH 3:00 POSITION TO DOME SWITCH IN BASE

#16 WHITE GROUND FROM DOME SWITCH IN BASE TO FAN MOTOR GROUND

#18 RED POSITIVE FROM PCB "DOME MOTOR 12V+" POST TO 17 RPM LIFT MOTOR

#18 BLACK w/WHITE STRIPE NEGATIVE FROM PCB "DOME MOTOR 12V-" POST TO 17 RPM LIFT MOTOR #24 ORANGE 3 PIN CABLE FROM PCB "UP/DOWN PLUG" TO EXTERNAL WALL UP/DOWN SWITCH