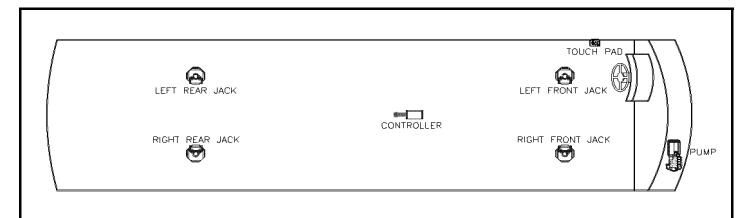

#### Notes:

Jack assembly in list includes mount plate and hardware. To order a replacement jack assembly, use part number 7214. On 7/26/16 kit number was changed to 8642A with 3149A controller.

| Item, Length  | Description / Location                  | Qty | Color                | Equalizer Part No. |
|---------------|-----------------------------------------|-----|----------------------|--------------------|
| Kit           | (Items listed below)                    | 1   |                      | 8642A              |
| Pump          | 4-Function, Jacks                       | 1   |                      | 7837               |
| Jack          | 12,000 lbs, 16" Stroke                  | 4   |                      | 7835               |
| Touch Pad     | Located to the left of the drivers seat |     |                      | 3103               |
| AL Controller | Attached to bottom of structure         | 1   |                      | 3149A              |
| Harness       | Connects Pump, Controller, & Touch Pad  | 1   |                      | 6940               |
| Hose Kit      | Complete Set of Hoses                   | 1   |                      | 7839               |
| Hose, 10'     | LR Jack Bottom to RR Jack Bottom        | 1   | Orange/Yellow Stripe | 2465               |
| Hose, 10'     | LF Jack Bottom to RF Jack Bottom        | 1   | Brown/White Stripe   | 2465               |
| Hose, 12'     | Pump to Jack, Left Front Top            | 1   | Brown Solid          | 2467               |
| Hose, 12'     | Pump to Jack, Right Front Top           | 1   | White Solid          | 2467               |
| Hose, 14'     | Pump to Jack, Right Front Bottom        | 1   | White Stripe         | 2469               |
| Hose, 30'     | Pump to Jack, Left Rear Top             | 1   | Orange Solid         | 2527               |
| Hose, 30'     | Pump to Jack, Right Rear Top            | 1   | Yellow Solid         | 2527               |
| Hose, 32'     | Pump to Jack, Right Rear Bottom         | 1   | Yellow Stripe        | 2482               |
|               |                                         |     |                      |                    |
|               |                                         |     |                      |                    |
|               |                                         |     |                      |                    |
|               |                                         |     |                      |                    |
|               |                                         |     |                      |                    |
|               | Options                                 |     | T                    |                    |
|               |                                         |     |                      |                    |
|               |                                         |     |                      |                    |
|               |                                         |     |                      |                    |
|               |                                         |     |                      |                    |
|               |                                         |     |                      |                    |
|               |                                         |     |                      |                    |
|               |                                         |     |                      |                    |
|               |                                         |     |                      |                    |
|               | Revisions                               |     |                      |                    |
|               |                                         |     |                      |                    |
|               |                                         |     |                      |                    |
|               |                                         |     |                      |                    |
|               | <u> </u>                                |     |                      |                    |

#### Notes:

Jack assembly in list includes mount plate and hardware. To order a replacement jack assembly, use part number 7214. On 7/26/16 kit number was changed to 8642A with 3149A controller.

| Item, Length  | Description / Location                  | Qty | Color                | Equalizer Part No. |
|---------------|-----------------------------------------|-----|----------------------|--------------------|
| Kit           | (Items listed below)                    | 1   |                      | 8642A              |
| Pump          | 4-Function, Jacks                       | 1   |                      | 7837               |
| Jack          | 12,000 lbs, 16" Stroke                  |     |                      | 7835               |
| Touch Pad     | Located to the left of the drivers seat |     |                      | 3103               |
| AL Controller | Attached to bottom of structure         | 1   |                      | 3149A              |
| Harness       | Connects Pump, Controller, & Touch Pad  | 1   |                      | 6940               |
| Hose Kit      | Complete Set of Hoses                   | 1   |                      | 7839               |
| Hose, 10'     | LR Jack Bottom to RR Jack Bottom        | 1   | Orange/Yellow Stripe | 2465               |
| Hose, 10'     | LF Jack Bottom to RF Jack Bottom        | 1   | Brown/White Stripe   | 2465               |
| Hose, 12'     | Pump to Jack, Left Front Top            | 1   | Brown Solid          | 2467               |
| Hose, 12'     | Pump to Jack, Right Front Top           | 1   | White Solid          | 2467               |
| Hose, 14'     | Pump to Jack, Right Front Bottom        | 1   | White Stripe         | 2469               |
| Hose, 30'     | Pump to Jack, Left Rear Top             | 1   | Orange Solid         | 2527               |
| Hose, 30'     | Pump to Jack, Right Rear Top            | 1   | Yellow Solid         | 2527               |
| Hose, 32'     | Pump to Jack, Right Rear Bottom         | 1   | Yellow Stripe        | 2482               |
|               |                                         |     |                      |                    |
|               |                                         |     |                      |                    |
|               |                                         |     |                      |                    |
|               |                                         |     |                      |                    |
|               |                                         |     |                      |                    |
|               |                                         |     |                      |                    |
|               | Options                                 |     |                      |                    |
|               |                                         |     |                      |                    |
|               |                                         |     |                      |                    |
|               |                                         |     |                      |                    |
|               |                                         |     |                      |                    |
|               |                                         |     |                      |                    |
|               |                                         |     |                      |                    |
|               |                                         |     |                      |                    |
|               |                                         |     |                      |                    |
|               | Revisions                               |     |                      |                    |
|               |                                         |     |                      |                    |
|               |                                         |     |                      |                    |
|               |                                         |     |                      |                    |
|               |                                         |     |                      |                    |

#### Notes:

Jack assembly in list includes mount plate and hardware. To order a replacement jack assembly, use part number 7214. On 7/26/16 kit number was changed to 8642A with 3149A controller.

| Item, Length  | Description / Location                  | Qty | Color                | Equalizer Part No. |
|---------------|-----------------------------------------|-----|----------------------|--------------------|
| Kit           | (Items listed below)                    | 1   |                      | 8642A              |
| Pump          | 4-Function, Jacks                       | 1   |                      | 7837               |
| Jack          | 12,000 lbs, 16" Stroke                  | 4   |                      | 7835               |
| Touch Pad     | Located to the left of the drivers seat | 1   |                      | 3103               |
| AL Controller | Attached to bottom of structure         | 1   |                      | 3149A              |
| Harness       | Connects Pump, Controller, & Touch Pad  | 1   |                      | 6940               |
| Hose Kit      | Complete Set of Hoses                   | 1   |                      | 7839               |
| Hose, 10'     | LR Jack Bottom to RR Jack Bottom        | 1   | Orange/Yellow Stripe | 2465               |
| Hose, 10'     | LF Jack Bottom to RF Jack Bottom        | 1   | Brown/White Stripe   | 2465               |
| Hose, 12'     | Pump to Jack, Left Front Top            | 1   | Brown Solid          | 2467               |
| Hose, 12'     | Pump to Jack, Right Front Top           | 1   | White Solid          | 2467               |
| Hose, 14'     | Pump to Jack, Right Front Bottom        | 1   | White Stripe         | 2469               |
| Hose, 30'     | Pump to Jack, Left Rear Top             | 1   | Orange Solid         | 2527               |
| Hose, 30'     | Pump to Jack, Right Rear Top            | 1   | Yellow Solid         | 2527               |
| Hose, 32'     | Pump to Jack, Right Rear Bottom         | 1   | Yellow Stripe        | 2482               |
|               |                                         |     |                      |                    |
|               |                                         |     |                      |                    |
|               |                                         |     |                      |                    |
|               |                                         |     |                      |                    |
|               |                                         |     |                      |                    |
|               |                                         |     |                      |                    |
|               | Options                                 |     |                      |                    |
|               |                                         |     |                      |                    |
|               |                                         |     |                      |                    |
|               |                                         |     |                      |                    |
|               |                                         |     |                      |                    |
|               |                                         |     |                      |                    |
|               |                                         |     |                      |                    |
|               |                                         |     |                      |                    |
|               |                                         |     |                      |                    |
|               | Produkana                               |     |                      |                    |
|               | Revisions                               |     |                      |                    |
| _             |                                         |     |                      |                    |
|               |                                         |     |                      |                    |
|               |                                         |     |                      |                    |
|               |                                         |     |                      |                    |