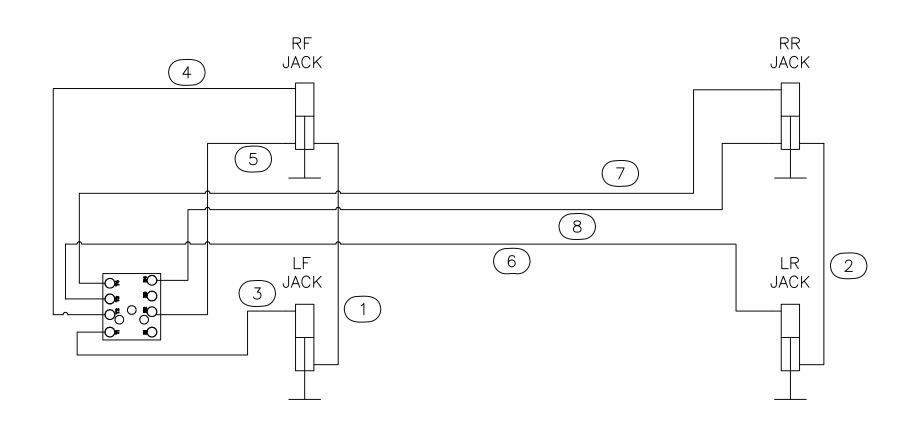

|      | 7839 PARTS LIST       |          |      |                             |                                        |  |  |  |  |
|------|-----------------------|----------|------|-----------------------------|----------------------------------------|--|--|--|--|
| ITEM | TEM PART# DESCRIPTION |          | QUAN | COLOR CODE                  | LOCATION                               |  |  |  |  |
| 1    | 2465                  | HOSE-10' | 1    | BROWN STRIPE/WHITE STRIPE   | BOTTOM OF LF JACK TO BOTTOM OF RF JACK |  |  |  |  |
| 2    | 2465                  | HOSE-10' | 1    | ORANGE STRIPE/YELLOW STRIPE | BOTTOM OF LR JACK TO BOTTOM OF RR JACK |  |  |  |  |
| 3    | 2467                  | HOSE-12' | 1    | BROWN SOLID                 | PUMP PORT T1 TO TOP OF LF JACK         |  |  |  |  |
| 4    | 2467                  | HOSE-12' | 1    | WHITE SOLID                 | PUMP PORT T2 TO TOP OF RF JACK         |  |  |  |  |
| 5    | 2469                  | HOSE-14' | 1    | WHITE STRIPE                | PUMP PORT B2 TO BOTTOM OF RF JACK      |  |  |  |  |
| 6    | 2527                  | HOSE-30' | 1    | ORANGE SOLID                | PUMP PORT T3 TO TOP OF LR JACK         |  |  |  |  |
| 7    | 2527                  | HOSE-30' | 1    | YELLOW SOLID                | PUMP PORT T4 TO TOP OF RR JACK         |  |  |  |  |
| 8    | 2482                  | HOSE-32' | 1    | YELLOW STRIPE               | PUMP PORT B4 TO BOTTOM OF RR JACK      |  |  |  |  |