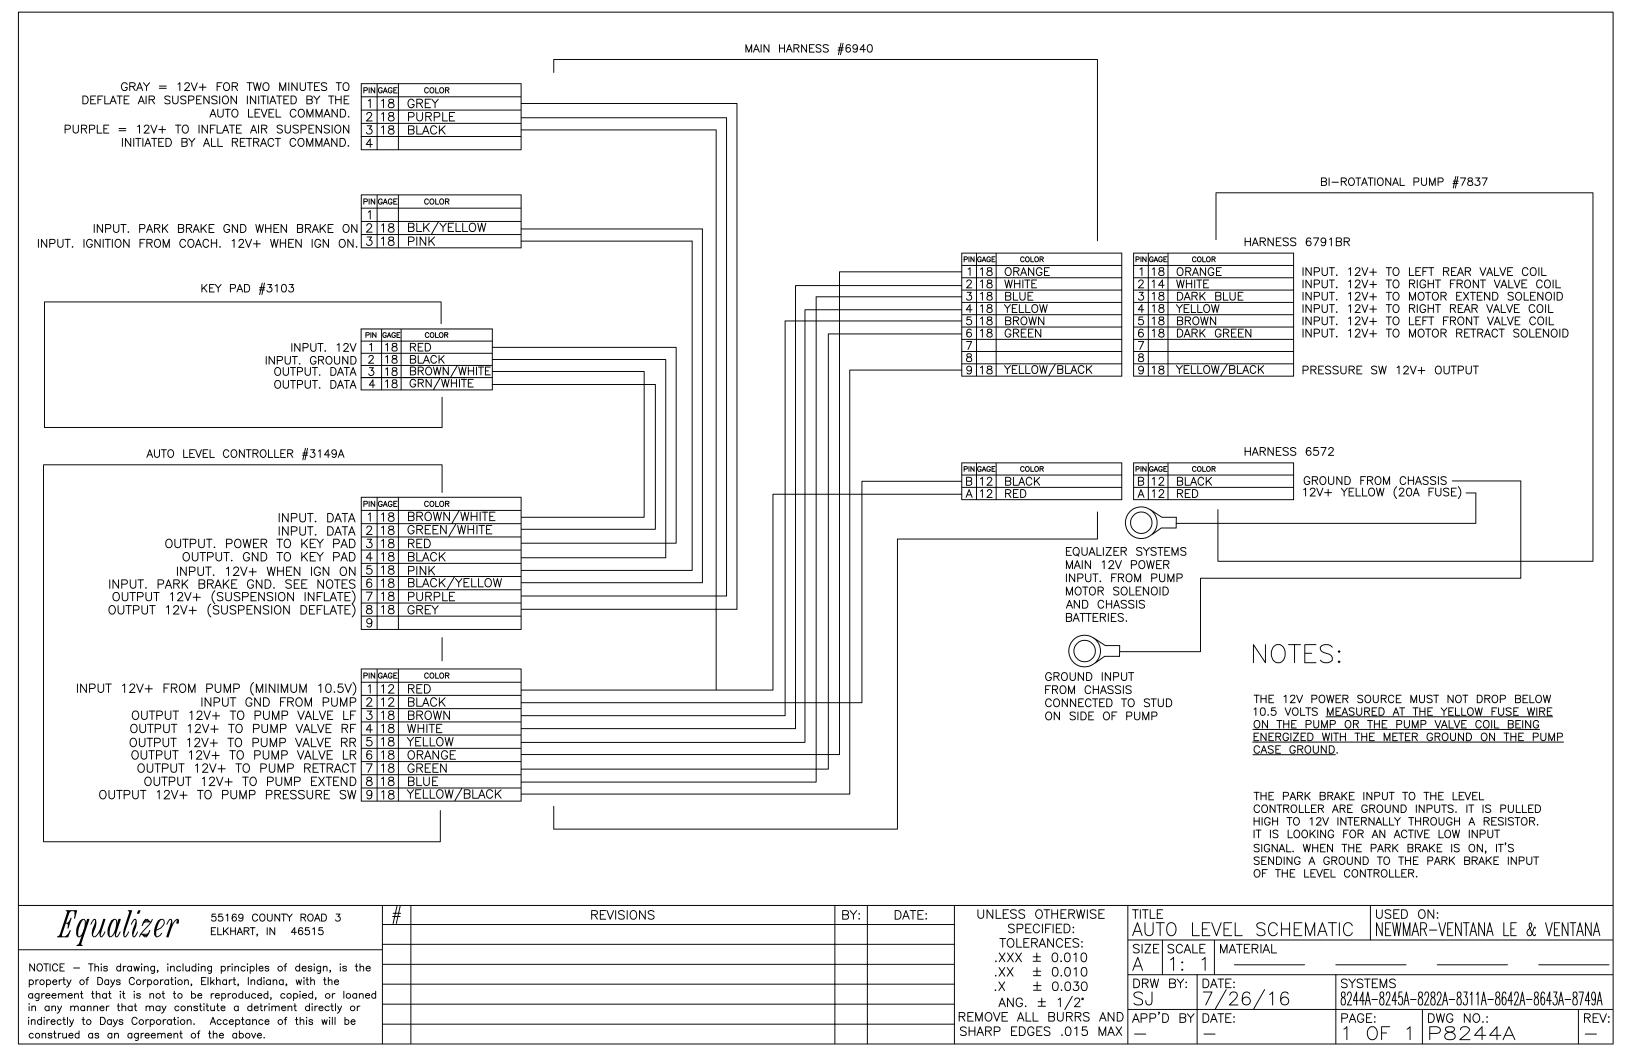

### **Purge Instructions for Newmar Systems**

This procedure must be performed with the initial installation & running of the hydraulic system, and following installation of the pump assembly and jacks. This procedure applies only to the MH-4 systems that are equipped with the Bi-rotational pump. All electrical and hose connections must be completed before the purging process. **You Must Follow this Procedure Strictly. Any Deviation from the Process will cause the purging process to become difficult and time consuming.** 

- 1) Fill the reservoir with Dexron ATF.
- 2) Attach a hose with coupler to the quick disconnect fitting on the end of the manifold. Place the end of the hose into a clean container. During the initial run of the pump this hose will have air coming out of it with the possibility of a little residual fluid from the retract side of the system.
- 3) Run the pump to <u>extend</u> the jacks. Maintain the fluid level in the reservoir ¼ to ½ full. Do not allow the reservoir to run empty. If jack(s) will not fully extend, crack loose the upper hose(s) at the jack(s) and run the pump to extend until air is expelled. **Use Caution-hydraulic fluid will be under high pressure.** Retighten the hoses and complete the extensions of the jacks. Maintain the fluid level as described above.
- 4) Remove the hose and coupler from the quick disconnect fitting attached to the manifold.
- 5) Run the pump to retract the jacks. Maintain the fluid level as above. Do not fill the reservoir to full until after the legs are fully retracted.
- 6) **IMPORTANT**-If fluid in reservoir appears to be aerated (foaming), allow unit to rest until foam dissipates (approx. 5-10 minutes).
- 7) Fully extend and retract jacks a minimum of 3 times. Allow any foam in the reservoir to dissipate before each run. Keep the fluid level above ¼ to ½ at all times.
- 8) After final runs, with jacks fully retracted, add fluid up to the fill line.

## Additional Notes Regarding Purging

- The reservoir fluid level will be the greatest when all jacks are fully retracted: the fluid level will be lowest when all jacks are fully extended.
- Never allow the reservoir to go empty. Maintain the fluid level at least ¾ full when the jacks are retracted.
- <u>Being patient helps.</u> IT does no good to run the pump and try to move the jacks when the reservoir is full of foam. Pumping foam will only reintroduce air into the system and will prolong the process unnecessarily.
- We want the air out. Allowing the air to dissipate through the reservoir and maintaining the reservoir fluid level will get things working faster.