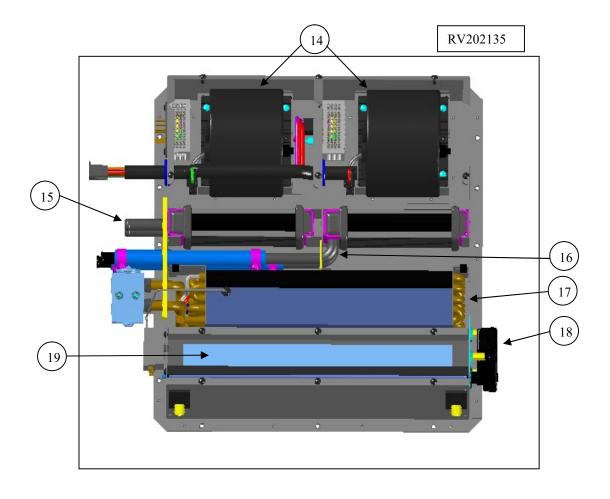

## Started around July 2019 to present.

| #  | PART<br>NUMBER | DESCRIPTION                                                                          |
|----|----------------|--------------------------------------------------------------------------------------|
| 14 | HV035795       | Blower Assembly, 12v Single (2 total)                                                |
| 15 | RV012782       | Coil, Heat DZDB Passenger side                                                       |
| 16 | RV012781       | Coil, Heat DZDB Drivers side                                                         |
| 17 | RV012783       | Coil, A/C DZDB                                                                       |
| 18 | 01 000 885     | Motor,112 Degree Actuator Green "Z                                                   |
| 19 |                | The door is part of the RV202137 (If the door is needed the door needs to be foamed) |
| 20 |                |                                                                                      |
| 21 |                |                                                                                      |
|    |                |                                                                                      |
|    |                |                                                                                      |