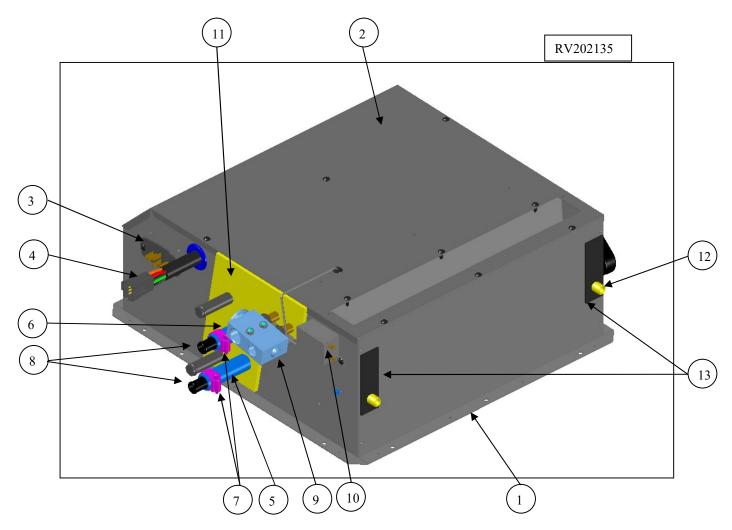

### Started around July 2019 to present.

| #  | PART<br>NUMBER | DESCRIPTION                                                                                 |
|----|----------------|---------------------------------------------------------------------------------------------|
| 1  | RV202137       | Case Assembly, Main Housing – Coated (If the housing is needed the door needs to be foamed) |
| 2  | RV012799       | Cover, Housing - Coated                                                                     |
| 3  | 01 000 887     | Resistor,4 speed (2 total)                                                                  |
| 4  | RV011998       | Harness, DZDB                                                                               |
| 5  | BL012109       | 5/8" x 10"                                                                                  |
| 6  | BL012109       | 5/8" x 8.75"                                                                                |
| 7  | 02 000 390     | Clamp, Worm gear #10 .562"-1.062" (4 total)                                                 |
| 8  | 05 000 050     | Splice,5/8 Heater Hose                                                                      |
| 9  | 05 000 022     | Valve, Exp Block 134a 2 Ton                                                                 |
| 10 | RV012745       | Thermostat, Non-Adj 24" Cap                                                                 |
| 11 | RV012257       | Foam, tube seal                                                                             |
| 12 | RV012033       | Drain Pan, DZDB (Plastic)                                                                   |
| 13 | RV012056       | Foam, Drain tube seal (2 total)                                                             |