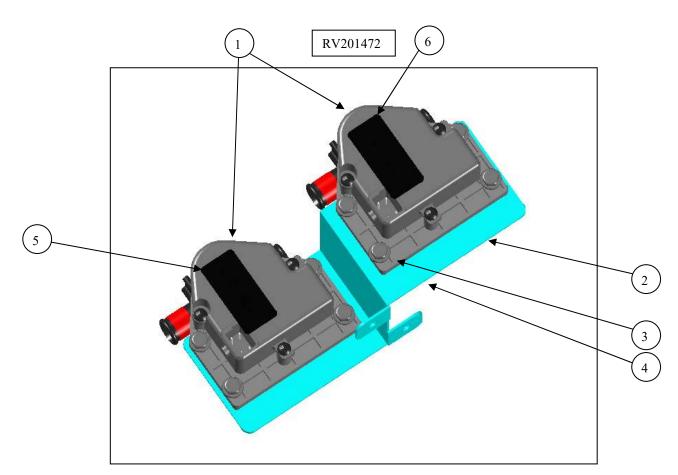

### Started around July 2019 to present.

| # | PART<br>NUMBER | DESCRIPTION                             |
|---|----------------|-----------------------------------------|
| 1 | RV202034       | Water Valve Assembly                    |
| 2 | RV011961       | Bracket, Water Valve                    |
| 3 | HV026848       | Bolt,1/4-20 x 5/8 Ser Hex Zin (8 total) |
| 4 | GM271172       | Hex Nut,1/4-20 w/ Washer (8 total)      |
| 5 | RV012000       | Label, Passenger                        |
| 6 | RV012001       | Label, Drivers                          |
|   |                |                                         |
|   |                |                                         |
|   |                |                                         |
|   |                |                                         |

Rev. A 5/27/21

Part Number: RV213914