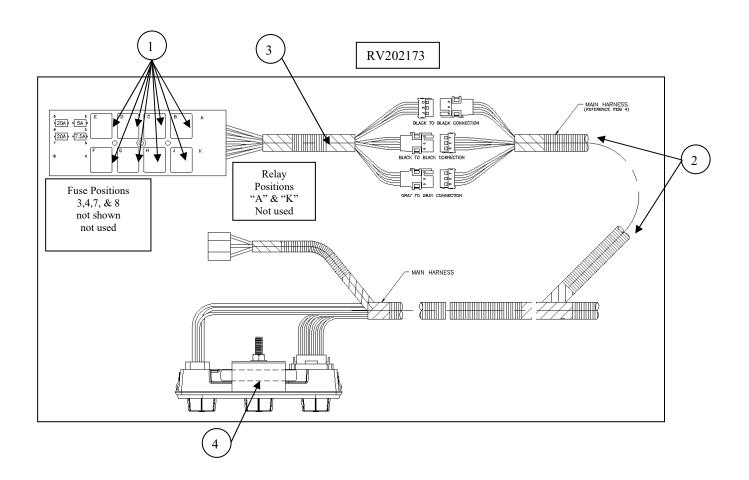

### Started around July 2019 to present.

| # | PART<br>NUMBER | DESCRIPTION                      |
|---|----------------|----------------------------------|
| 1 | RV012797       | Relay, w/Diode                   |
| 2 | RV012802       | Harness, DZDB Globus control     |
| 3 | RV012801       | Harness, Fuse Panel              |
| 4 | RV012741       | Control Panel, Horizontal 3 Knob |
| 5 |                |                                  |

Rev. A 5/27/21

DZDB, Can Bus Dash System Assembly

Part Number: RV213914