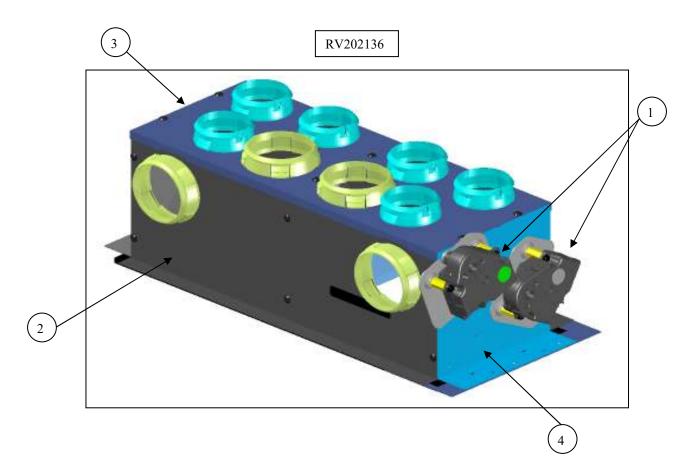

### Started around July 2019 to present.

| # | PART<br>NUMBER | DESCRIPTION                                                                                    |
|---|----------------|------------------------------------------------------------------------------------------------|
| 1 | HV037917       | Motor,112 Degree Actuator Red "N"                                                              |
| 2 | RV202144       | Cover, Assembly Side – Coated (comes with (2) 07 000 741 hose adaptors)                        |
| 3 | RV201351       | Cover, Assembly Top (comes with (2) 07 000 741 hose adaptors and (6) 07 000 055 hose adaptors) |
| 4 | RV202139       | Duct, Assembly – Coated (this needs the RV012763, 764, 765, & 766 foam put on it)              |
|   |                |                                                                                                |
|   |                |                                                                                                |
|   |                |                                                                                                |

Rev. A 5/27/21

Part Number: RV213914