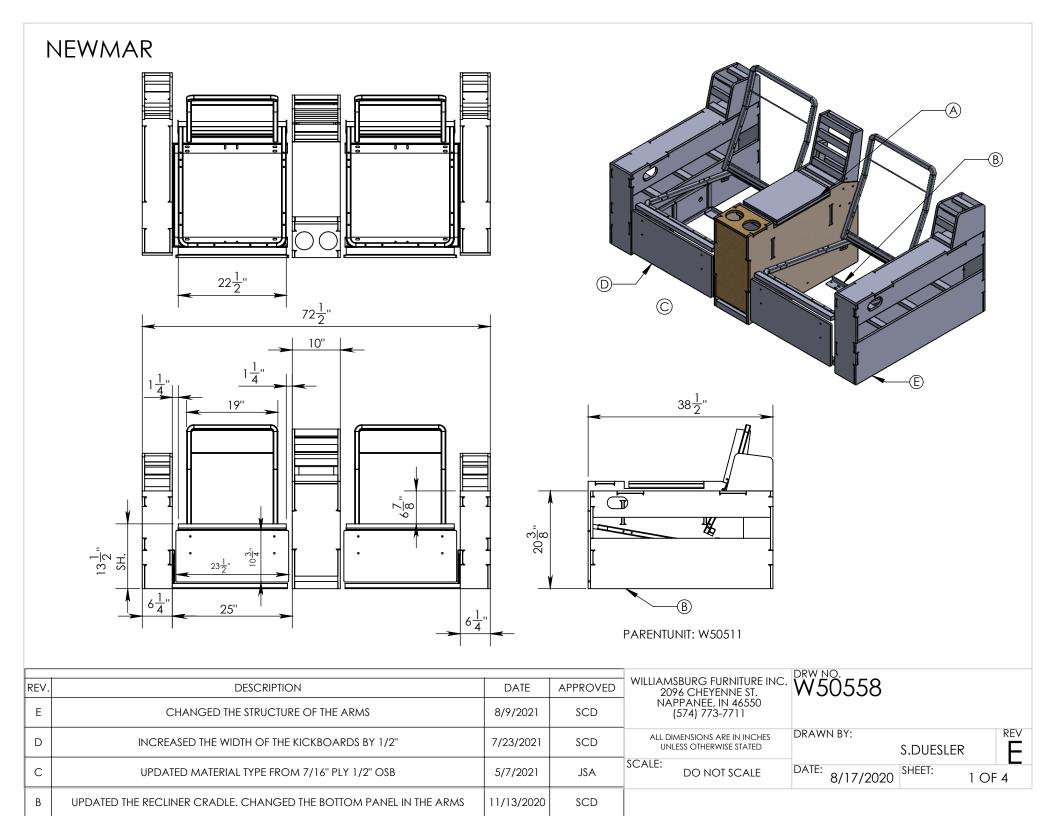

| ITEM NO. | PART/FILE NAME          | QTY. NOTES: |
|----------|-------------------------|-------------|
| 1 V      | W50558 SEAT AND<br>BACK | 2           |
| 2        | W50558 RSA              | 1           |
| 3        | W50558 RSA              | 1           |
| 4 W      | W50558 CONSOLE          | 1           |
| 5        | 2020 RECLINER<br>CRADLE | 2           |

| CUT       | LIST                                              |          |      |           |        |                                       |        |   |                                                         |           |          |
|-----------|---------------------------------------------------|----------|------|-----------|--------|---------------------------------------|--------|---|---------------------------------------------------------|-----------|----------|
| TEM NO. P | PART/FILE NAME                                    | MATERIAL | QTY. | Thickness | WIDTH  | LENGTH                                | NOTES: |   |                                                         |           |          |
| 1         | Part4^W50558<br>CONSOLE                           | OSB      | 1    | 1/4"      | 8 3/4" | 16"                                   |        |   |                                                         | 1         |          |
|           | Part1^W50558<br>BACK                              | OSB      | 2    | 1/2"      | 1"     | 19"                                   |        |   |                                                         |           |          |
|           | /50558 CONSOLE<br>OSB1                            | OSB      | 1    | 1/2"      | 10''   | 15 5/8"                               |        |   | *                                                       |           |          |
| 14 W      | v50558CONSOLE<br>PLY1                             | PLYWOOD  | 1    | 3/4"      | 10''   | 15 5/8"                               |        |   |                                                         |           |          |
| 15 Cc     | opy of 2x17 CALF<br>30ARD^W50558<br>SEAT AND BACK | PLYWOOD  | 2    | 3/4"      | 2"     | 17"                                   |        |   |                                                         |           |          |
| 18        | 3X5.25                                            | POPLAR   | 4    | 7/8"      | 3"     | 5 1/4"                                |        |   |                                                         |           |          |
| 19 W      | /50558 CONSOLE<br>BACK P1                         | POPLAR   | 2    | 7/8''     | 2''    | 12"                                   |        |   |                                                         |           |          |
| 20        | 2X10.5                                            | POPLAR   | 3    | 7/8''     | 2"     | 9''                                   |        |   |                                                         |           |          |
| 21 W      | /50558 SEAT PART<br>1                             | POPLAR   | 2    | 7/8"      | 1 1/2" | 22 1/2"                               |        |   | WILLIAMSBURG FURNITURE INC.<br>2096 CHEYENNE ST.        | W50558    |          |
| 22        | 1.5X10.5                                          | POPLAR   | 19   | 7/8"      | 1 1/2" | 9"                                    |        |   | NAPPANEE, IN 46550<br>(574) 773-7711                    |           |          |
| 23        | 1.5X5.25                                          | POPLAR   | 34   | 7/8"      | 1 1/2" | 5 1/4"                                |        | - | ALL DIMENSIONS ARE IN INCHES<br>UNLESS OTHERWISE STATED | DRAWN BY: | s.duesle |
|           |                                                   |          | I    |           |        | · · · · · · · · · · · · · · · · · · · |        | - | SCALE:                                                  | DATE:     |          |