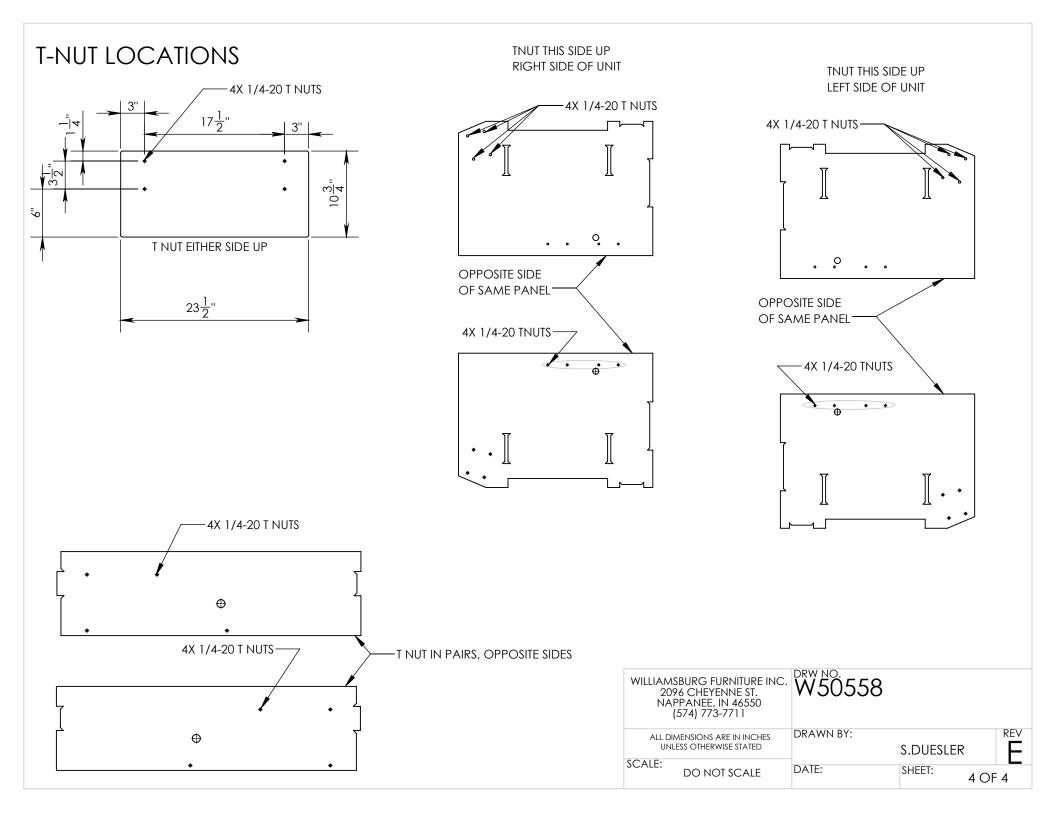

| ITEM NO. | PART/FILE NAME          | QTY. NOTES: |
|----------|-------------------------|-------------|
| 1 V      | W50558 SEAT AND<br>BACK | 2           |
| 2        | W50558 RSA              | 1           |
| 3        | W50558 RSA              | 1           |
| 4 W      | W50558 CONSOLE          | 1           |
| 5        | 2020 RECLINER<br>CRADLE | 2           |

| CUT       | LIST                                              |          |      |           |        |                                       |        |   |                                                         |           |          |
|-----------|---------------------------------------------------|----------|------|-----------|--------|---------------------------------------|--------|---|---------------------------------------------------------|-----------|----------|
| TEM NO. P | PART/FILE NAME                                    | MATERIAL | QTY. | Thickness | WIDTH  | LENGTH                                | NOTES: |   |                                                         |           |          |
| 1         | Part4^W50558<br>CONSOLE                           | OSB      | 1    | 1/4"      | 8 3/4" | 16"                                   |        |   |                                                         | 1         |          |
|           | Part1^W50558<br>BACK                              | OSB      | 2    | 1/2"      | 1"     | 19"                                   |        |   |                                                         |           |          |
|           | /50558 CONSOLE<br>OSB1                            | OSB      | 1    | 1/2"      | 10''   | 15 5/8"                               |        |   | *                                                       |           |          |
| 14 W      | v50558CONSOLE<br>PLY1                             | PLYWOOD  | 1    | 3/4"      | 10''   | 15 5/8"                               |        |   |                                                         |           |          |
| 15 Cc     | opy of 2x17 CALF<br>30ARD^W50558<br>SEAT AND BACK | PLYWOOD  | 2    | 3/4"      | 2"     | 17"                                   |        |   |                                                         |           |          |
| 18        | 3X5.25                                            | POPLAR   | 4    | 7/8"      | 3"     | 5 1/4"                                |        |   |                                                         |           |          |
| 19 W      | /50558 CONSOLE<br>BACK P1                         | POPLAR   | 2    | 7/8''     | 2''    | 12"                                   |        |   |                                                         |           |          |
| 20        | 2X10.5                                            | POPLAR   | 3    | 7/8''     | 2"     | 9''                                   |        |   |                                                         |           |          |
| 21 W      | /50558 SEAT PART<br>1                             | POPLAR   | 2    | 7/8"      | 1 1/2" | 22 1/2"                               |        |   | WILLIAMSBURG FURNITURE INC.<br>2096 CHEYENNE ST.        | W50558    |          |
| 22        | 1.5X10.5                                          | POPLAR   | 19   | 7/8"      | 1 1/2" | 9"                                    |        |   | NAPPANEE, IN 46550<br>(574) 773-7711                    |           |          |
| 23        | 1.5X5.25                                          | POPLAR   | 34   | 7/8"      | 1 1/2" | 5 1/4"                                |        | - | ALL DIMENSIONS ARE IN INCHES<br>UNLESS OTHERWISE STATED | DRAWN BY: | s.duesle |
|           |                                                   |          | I    |           |        | · · · · · · · · · · · · · · · · · · · |        | - | SCALE:                                                  | DATE:     |          |