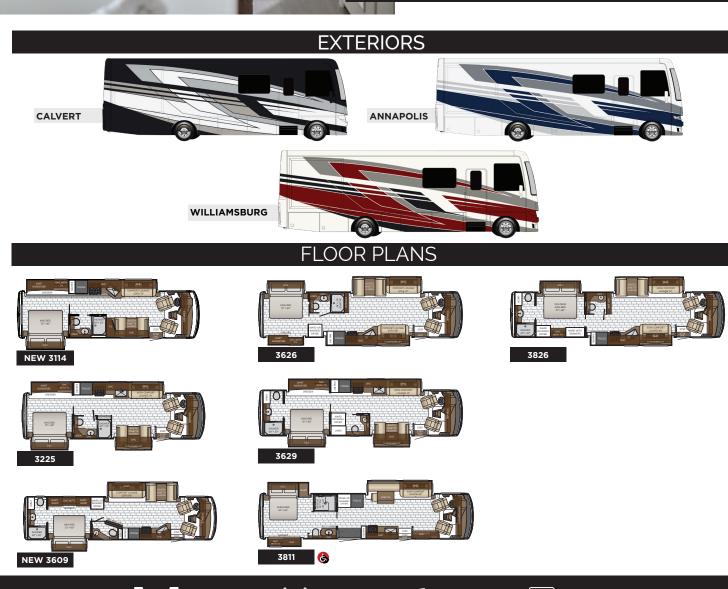

# FLOOR PLAN

#### Bay Star 3114 (New)

This all new 3114 floor plan reflects a modification of our most popular 3014 floor plan to accommodate a king size bed. Still the shortest Bay Star floor plan, its size allows access where restrictions prevent other coaches from going. A patio-side dinette transforms everyday moments into memorable experiences with panoramic dining views.

Bay Star 3609 (Returning from a few years ago). Floor plan 3609, a beloved classic, returns re-imagined.

# EXTERIOR:

- There are three new exterior graphic options available for 2026: Calvert, Annapolis, and Williamsburg.
- Baggage doors with formed exterior skin.