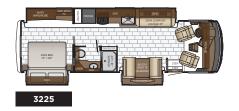

# 2026 **BAY STAR SPORT**GAS MOTOR COACH

# **EXTERIORS**







# FLOOR PLANS















# WHAT'S NEW FOR 2026

### **CABINETS & FURNITURE:**

- Introducing new cabinet color, Cove.
- New two-tone cabinet color option of Cove and Chiffon.

### **ELECTRICAL:**

- The Bay Star Sport is now standard with 2-13.5 AC, 5.5 Gen, and 50AMP & EMS.
- A Victron 2000W Inverter is now standard.

### **EXTERIOR:**

• There are three new exterior graphic options available for 2026: Depoe, Carolina, and Traverse.

### **INTERIOR:**

- Contemporary Woven Material has now replaced carpeting in the slide rooms.
  - \*Please note that carpet will continue to be used in closets, non-exposed dinette floors, and Gas cockpits.

## WINDOWS, AWNINGS, VENTS & DOORS:

Bedroom end wall windows are 2" taller.