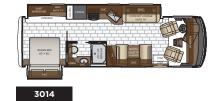

# 2026 **BAY STAR SPORT**GAS MOTOR COACH

# **EXTERIORS**







# FLOOR PLANS















# WHAT'S NEW FOR 2026

### **CABINETS & FURNITURE:**

- Introducing new cabinet color, Cove.
- New two-tone cabinet color option of Cove and Chiffon.

### **ELECTRICAL:**

- The Bay Star Sport is now standard with 2-13.5 AC, 5.5 Gen, and 50AMP & EMS.
- A Victron 2000W Inverter is now standard.

### **EXTERIOR:**

• There are three new exterior graphic options available for 2026: Depoe, Carolina, and Traverse.

### **INTERIOR:**

- Contemporary Woven Material has now replaced carpeting in the slide rooms.
  - \*Please note that carpet will continue to be used in closets, non-exposed dinette floors, and Gas cockpits.

## WINDOWS, AWNINGS, VENTS & DOORS:

Bedroom end wall windows are 2" taller.