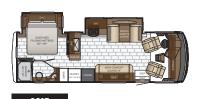

# 2026 **BAY STAR SPORT**GAS MOTOR COACH

# **EXTERIORS**







# FLOOR PLANS















# WHAT'S NEW FOR 2026

### **CABINETS & FURNITURE:**

- Introducing new cabinet color, Cove.
- New two-tone cabinet color option of Cove and Chiffon.

### **ELECTRICAL:**

- The Bay Star Sport is now standard with 2-13.5 AC, 5.5 Gen, and 50AMP & EMS.
- A Victron 2000W Inverter is now standard.

### **EXTERIOR:**

• There are three new exterior graphic options available for 2026: Depoe, Carolina, and Traverse.

### **INTERIOR:**

- Contemporary Woven Material has now replaced carpeting in the slide rooms.
  - \*Please note that carpet will continue to be used in closets, non-exposed dinette floors, and Gas cockpits.

## WINDOWS, AWNINGS, VENTS & DOORS:

Bedroom end wall windows are 2" taller.