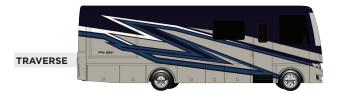

# **EXTERIORS**

### **EXTERIOR:**

• There are three new exterior graphic options available for 2026: Depoe, Carolina, and Traverse.