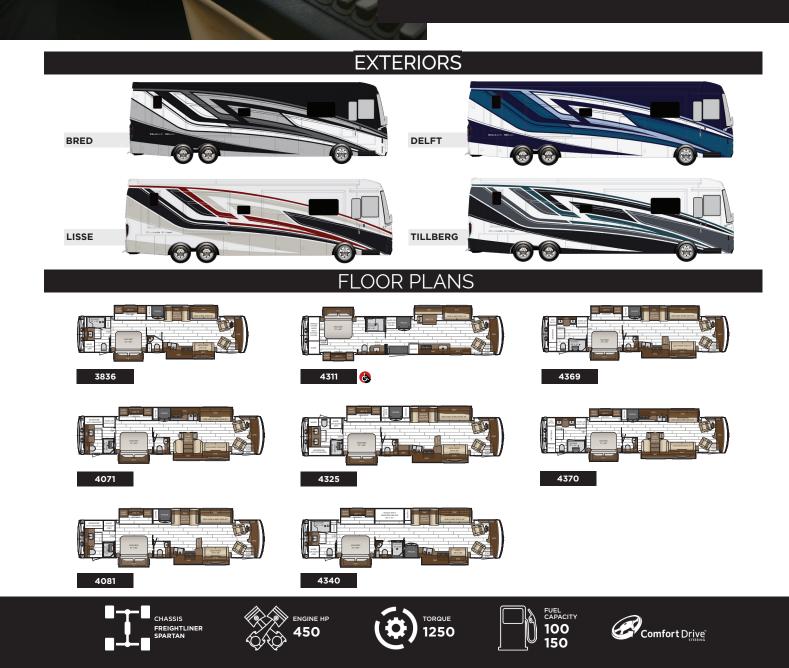

#### EXTERIOR:

- There are four new exterior graphics for 2026: Breda, Delft, Lisse, and Tillberg.
- Recessed docking lights are now standard.