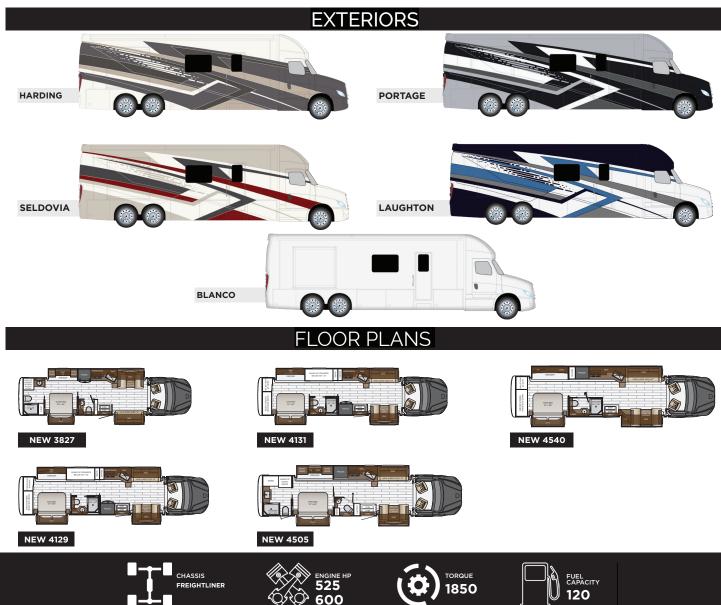

#### FLOOR PLANS:

Supreme Aire 3827

This floor plan is a triple-slide model including a full-wall slide.

Supreme Aire 4129

- This floor plan is a quad-slide floor plan.
- Supreme Aire 4341
  This is a triple slide model, featuring a full-wall slide on the off-door side.

Supreme Aire 4505

• This is a triple slide model, featuring a full-wall slide on the off-door side.

Supreme Aire 4540

• This floor plan is a full wall slide, bath and a half, bunk model.

### **CHASSIS FEATURES:**

- New for 2026, we are introducing the Cascadia Chassis on Supreme Aire.
- The Supreme Aire SE 38 41' models feature DD13 525HP Engine, Single Axle with 20K Hitch.
- The Supreme Aire XT 43 45' models feature DD16 600HP Engine, Tandem Axle, 30K Hitch.

#### **EXTERIOR FEATURES:**

- There are five new exterior graphic options available for 2026: Harding, Seldovia, Portage, Laughton, and Blanco.
- Entrance doorstep is now electric.
- Optional Onyx Package available.
- The Artisan Series custom paint process option offers a truly one-of-one design that, once ordered, is archived forever. (45' floor plans only.)