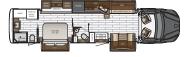

# 2026 SUPER STAR SUPER C



# FLOOR PLANS









3731

4059

NEW 4140

NEW 4161







NEW 4040 4061

NEW 4159









# WHAT'S NEW FOR 2026

Lifecycle Change 2026 – Interiors and Cabinets.

#### **FLOOR PLANS:**

Floor plan 4040 is the same loved floor plan with a new nomenclature. For 2026 Newmar is standardizing the nomenclature for bunk models to end in '40'. Thus the 4065 model is now 4040.

New for 2026! Floor plans 4140, 4159, and 4161 are the same floor plans as 4040, 4059, and 4060 just offering an additional foot of length due to a new chassis.

### **CHASSIS:**

- The 37' and 40' models will be housed on the M2-106 Chassis with 360HP.
- The 41' XT model will be housed on a M2-112 Chassis with 450HP and will feature new driver and passenger step fenders.
- New for MY2026, Onyx Package is now an option.

# **CABINETS & FURNITURE:**

- Introducing new cabinet colo