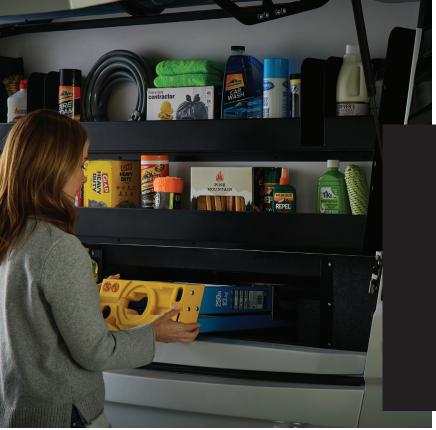

### **ELECTRICAL FEATURES:**

- A Victron Multiplus 3000W Inverter is now standard, replacing the Magnum 2800W.
- Transfer switch with surge protector has been made standard.
- Holding Tank Heat Pad 110V is now standard.
- Sony 10" Radio with Apple CarPlay, Android Auto, & Rear Coach Viewing.
- Lights in Exterior Compartments.
- Newmar App.