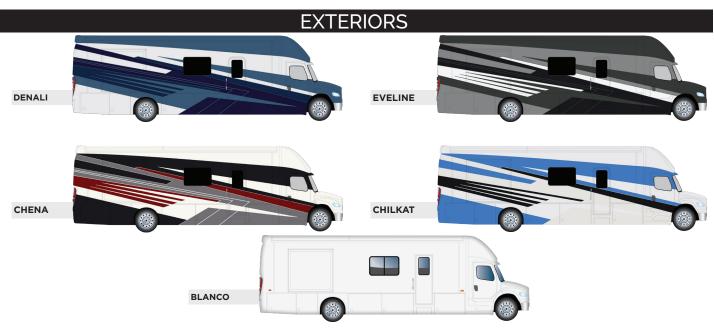

### **EXTERIOR FEATURES:**

- There are five new exterior graphic options available for 2026: Denali, Chena, Eveline, Chilkat, and Blanco.
- The exterior entertainment system is now standard.
- Entrance door automatic step to be an electric triple step.
- Equalizer jacks.
- Optional Onyx Package available.
- Baggage doors with formed exterior skin.