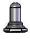

Make sure to test each unit electrically using Newmar sample cable w/ cage tension set using 1 3/8" gauge. After test, loosen cage tension until nut is at the end of the tension screw.

For wiring see *RLC WD 01* in RLC flip chart.

(90004) Switch Cover

Note: 2 COLLARS IN KIT. Place bracket hardware in plastic bag and attach to bracket.

(51435-1) Bracket - RLC Wall Mount

| GLENI   | GLENDINNING MARINE                      |      |      |        |  |  |  |
|---------|-----------------------------------------|------|------|--------|--|--|--|
| PR      | PRODUCTS INC.                           |      |      |        |  |  |  |
|         | ** ************************************ |      |      |        |  |  |  |
| Newr    | Newmar RLC New Side                     |      |      |        |  |  |  |
|         | Mount                                   |      |      |        |  |  |  |
| DWG NO. | DWG NO.                                 |      |      |        |  |  |  |
|         | KNE005                                  |      |      |        |  |  |  |
| 0.75    |                                         |      |      |        |  |  |  |
| SIZE    | ""                                      |      | REV. | $\Box$ |  |  |  |
| Α       | _ N                                     | NTS  |      |        |  |  |  |
| DRAW    | N BY                                    | DATE |      |        |  |  |  |
| DW      | DWB 7/27/2006                           |      | )6   |        |  |  |  |