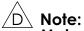

Make sure to test each unit electrically using Newmar sample cable w/ cage tension set using 1 3/8" gauge. After test, loosen cage tension until nut is at the end of the tension screw.

For wiring see *RLC WD 01* in RLC flip chart.

(90004) Switch Cover

Note: 2 COLLARS IN KIT. Place bracket hardware in plastic bag and attach to bracket.

(51435-1) Bracket - RLC Wall Mount

| GLENI   | GLENDINNING MARINE                      |      |      |        |  |  |  |
|---------|-----------------------------------------|------|------|--------|--|--|--|
| PR      | PRODUCTS INC.                           |      |      |        |  |  |  |
|         | ** ************************************ |      |      |        |  |  |  |
| Newr    | Newmar RLC New Side                     |      |      |        |  |  |  |
|         | Mount                                   |      |      |        |  |  |  |
| DWG NO. | DWG NO.                                 |      |      |        |  |  |  |
|         | KNE005                                  |      |      |        |  |  |  |
| 0.75    |                                         |      |      |        |  |  |  |
| SIZE    | ""                                      |      | REV. | $\Box$ |  |  |  |
| Α       | _ N                                     | NTS  |      |        |  |  |  |
| DRAW    | N BY                                    | DATE |      |        |  |  |  |
| DW      | DWB 7/27/2006                           |      | )6   |        |  |  |  |