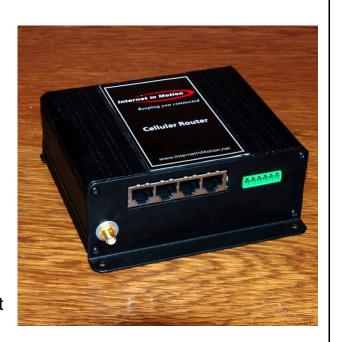

# IIM1000AW Internet in Motion w/ WIFI System Product Information

## DescriptionPart NumberIIM1000 router1000ENetgear wireless router1088-1112V DC power adapter1010PS-DRoof mount antenna1030Internal antenna1020

## **Specifications:**

12VDC or 115VAC power

Operating temp.: -20C ~ +70C

• Speed: 144Kps

Axis Etrax 100 MIPS RISC Processor

Linux 2.4 operating system

Dimensions: 5.275"L x 5.225"W x

2.08"H