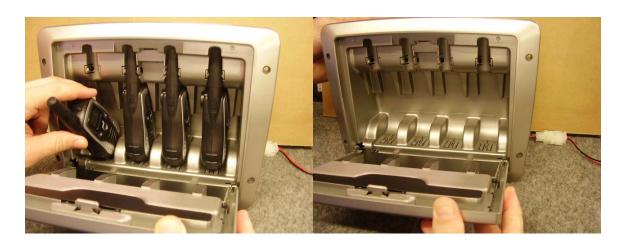

Step 3: After the radios have cooled, open the door and remove all (4) radios.

Step 4: To install the new charging station, connect the 2-pin power harness from the charger to the harness connector in the wall cavity.