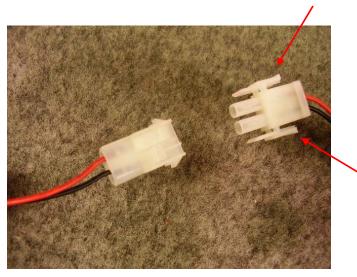

## **GMRS4WM Removal & Re-Installation Instructions**

Step 1: Locate and remove the (4) screws from the charging station and carefully remove from the wall.

Step 2: Locate the 2-pin power harness and press the tabs on both sides to disconnect.