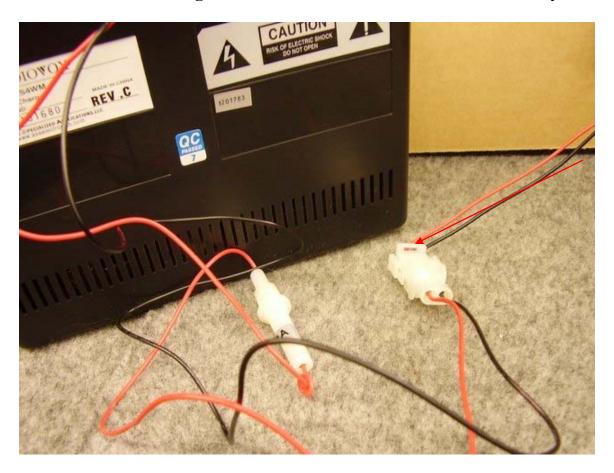

Step 3: After the radios have cooled, open the door and remove all (4) radios.

Step 4: To install the new charging station, connect the 2-pin power harness from the charger to the harness connector in the wall cavity.

Step 5: Place the charging station and all wiring into the wall cavity, being careful not to pinch any wires. Re-insert all (4) screws to secure the unit to the wall.