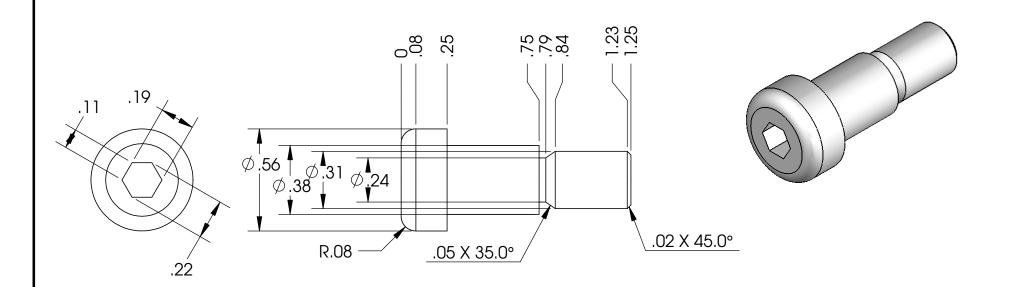

## SHOULDER BOLT - 3/8 X 1/2 - 3/8-16 ZN SCH ST (1203734) TITLE:

SHARP EDGES & DEBURR PG # 1203734 | ASTM A1011 CS TY B; STL REFERENCE NUMBER: MATERIAL TYPE: AND TESTED EQUIVALENT SURFACE QUALITY: FILLETS R.015 DECIMAL: FINISH: FNSH GOOD WEIGHT: 0.041 THIRD ANGLE PROJECTION BLANK WEIGHT:

UNLESS OTHERWISE SPECIFIED

1. ALL DIMENSIONS ARE IN INCHES BREAK 2. MATERIAL & FINISH TO BE AS NOTED OR SUBSTITUTED WITH AN APPROVED

**TOLERANCES** (EXCEPT AS NOTED) DECIMAL .X ±.1 .XX ±.010 .XXX ±.005 FRACTIONAL ±1/16 ANGULAR ±1°