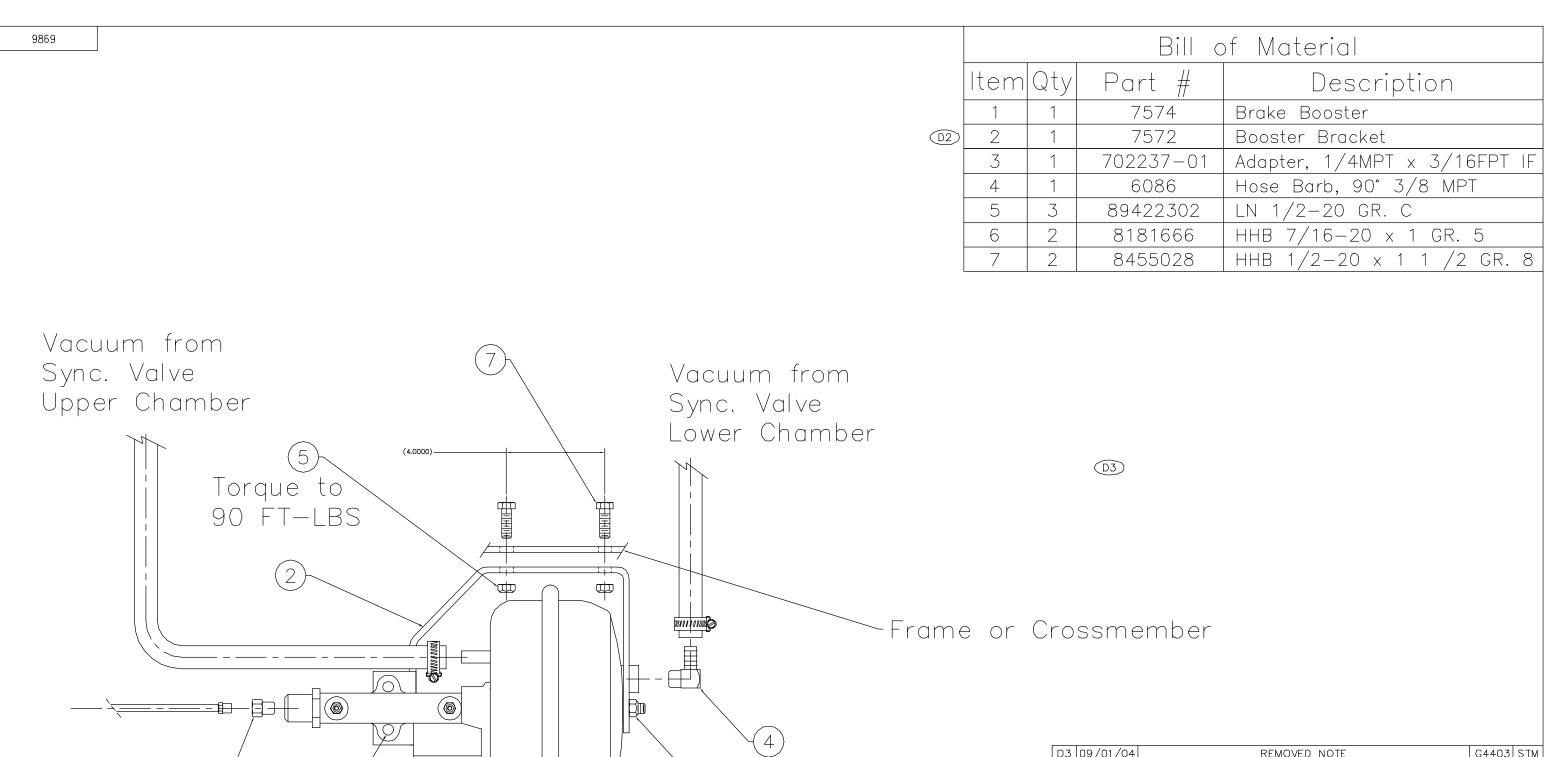

Torque to 65 FT-LBS

| #  | DATE     | WAS                  | CHANGED TO | ECN # | BY  |
|----|----------|----------------------|------------|-------|-----|
| D1 | 09/01/04 | UPDATED TITLE BLOCK  |            | G4403 | STM |
| D2 | 09/01/04 | ADDED BRACEKT NUMBER |            | G4403 | STM |
| D3 | 09/01/04 | REMOVED NOTE         |            | G4403 | STM |

Transport Technologies

TOLERANCES UNLESS OTHERWISE SPECIFIED: 1 PLACE DECIMAL : ± .1 2 PLACE DECIMAL : ± .06 3 PLACE DECIMAL : ± .030 ANGULAR

MODEL Tag Brake Booster Kit RT Misc

DRAWN BY: STM DRAWING DATE: 09/01/04 ON SIZE B SCALE: 1= 4 PART NUMBER DRAWING NUMBER SHEET 1 9869 9869 OF 1