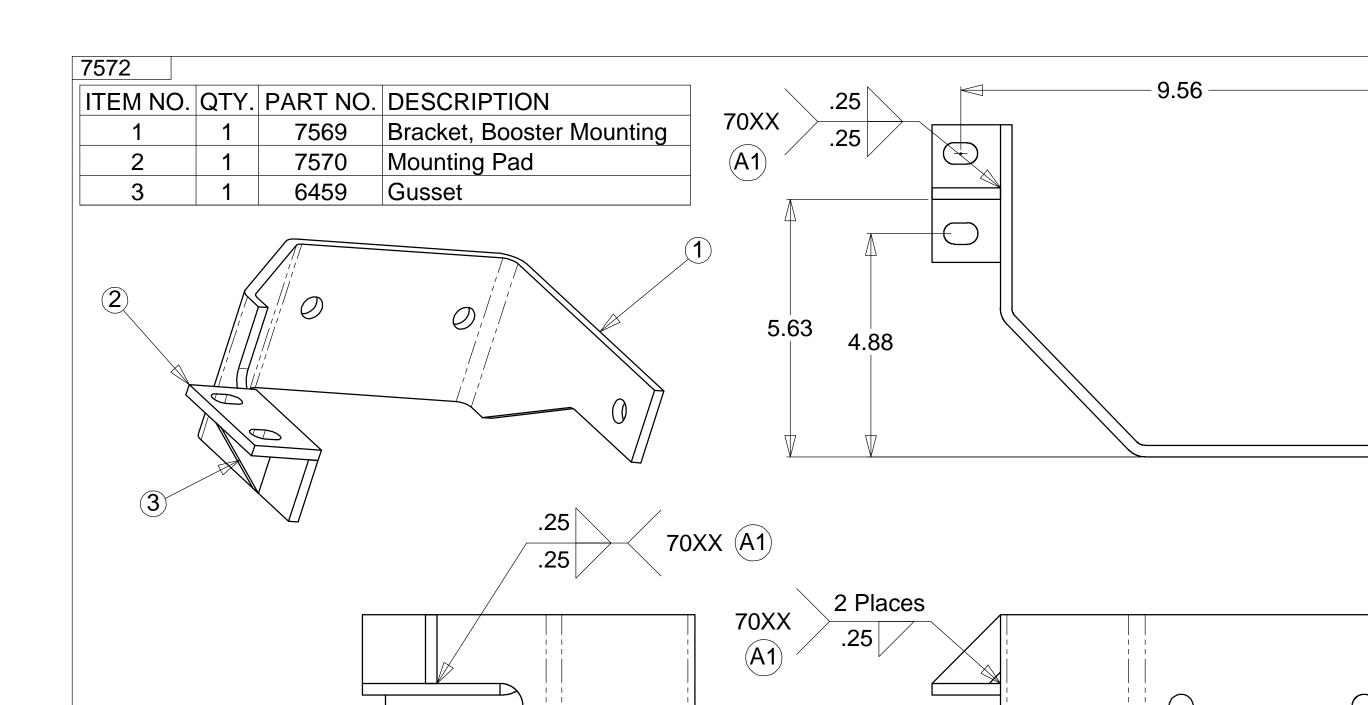

| J        | TOLERANCES TITLE Assy, Boost |           | Assy, Booste | r Bracket   |
|----------|------------------------------|-----------|--------------|-------------|
| <u>.</u> | .XXX ± .030                  | SCALE 1=2 | MATERIAL S   | ee BOM      |
| <b>N</b> | .XX ± .06<br>.X ± .1         | DRAWN DLN | DATE 4/21/99 | DRAWING NO. |
|          | .X ±.1                       | APP'D STM | PROTO P389-4 | 7572        |