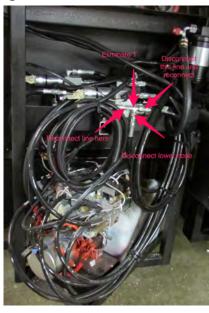

## Correcting the Hydraulic Plumbing Lines at the Front Lower Manifold

- 6. Open the generator door to access the HWH pump located on the passenger side of the coach.
- 7. Open all T-valves on the pump and manifolds to relieve the pressure in the lines.
- 8. You may need to cut the lower two wire zip ties on the bundle of hydraulic hoses. This bundle connects to the pump and may need to be loosened for the rest of the repair.
- 9. Remove the two hydraulic hoses located on the right side and bottom of the T-connection, which is on the front of the lower manifold.
- 10. Remove the T-connector.
- 11. Reconnect the hose from the right side of the connector. Leave the bottom hose loose.

## Correcting the Hydraulic Plumbing Lines at the Rear Manifold

- 13. Discard the removed hose.

14. From the top of the rear manifold, remove the hose from the elbow connection.