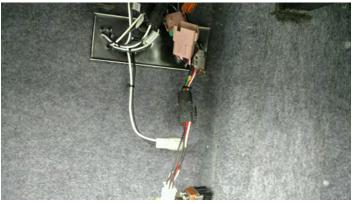

## **Preparing for the Software Update**

- 1. Make sure both house and chassis power is being supplied to the coach, and place the key ignition in the run position.
- 2. Locate the circuit board and power connectors in the upper corner of the first storage bay on the passenger side of the coach.
- 3. Unplug the two large connectors (one is black and one is tan), along with the smaller grey connector.

# **Performing the Software Update**

- - 4. Plug the Step Module Programmer into the larger black connector to reset the system. Note: Use the 110 volt outlet in the bay compartment to supply power to the programmer.
  - 5. Once the led indicates success the update is complete, plug in all of the connectors in their original locations.