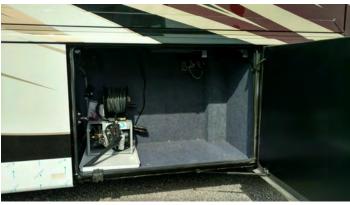

## **Preparing for the Software Update**

- 1. Make sure both house and chassis power is being supplied to the coach, and place the key ignition in the run position.
- 2. Locate the circuit board and power connectors in the upper corner of the first storage bay on the passenger side of the coach.
- 3. Unplug the two large connectors (one is black and one is tan), along with the smaller grey connector.

# **Performing the Software Update**

- - 4. Plug the Step Module Programmer into the larger black connector to reset the system. Note: Use the 110 volt outlet in the bay compartment to supply power to the programmer.
  - 5. Once the led indicates success the update is complete, plug in all of the connectors in their original locations.