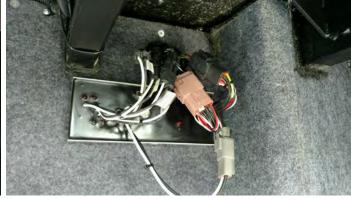

## **Preparing for the Software Update**

- 1. Make sure both house and chassis power is being supplied to the coach, and place the key ignition in the run position.
- 2. Locate the circuit board and power connectors in the upper corner of the first storage bay on the passenger side of the coach.
- 3. Unplug the two large connectors (one is black and one is tan), along with the smaller grey connector.

# **Performing the Software Update**

- - 4. Plug the Step Module Programmer into the larger black connector to reset the system. Note: Use the 110 volt outlet in the bay compartment to supply power to the programmer.
  - 5. Once the led indicates success the update is complete, plug in all of the connectors in their original locations.