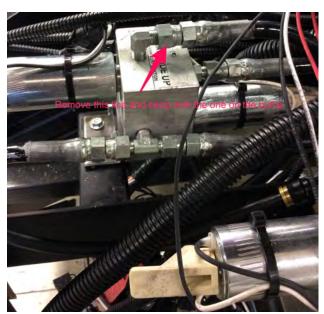

## Correcting the Hydraulic Plumbing Lines at the Front Lower Manifold

- 6. Open the generator door to access the HWH pump located on the passenger side of the coach.
- 7. Open all T-valves on the pump and manifolds to relieve the pressure in the lines.
- 8. You may need to cut the lower two wire zip ties on the bundle of hydraulic hoses. This bundle connects to the pump and may need to be loosened for the rest of the repair.
- 9. Remove the two hydraulic hoses located on the right side and bottom of the T-connection, which is on the front of the lower manifold.
- 10. Remove the T-connector.
- 11. Reconnect the hose from the right side of the connector. Leave the bottom hose loose.

## Correcting the Hydraulic Plumbing Lines at the Rear Manifold

- 13. Discard the removed hose.

14. From the top of the rear manifold, remove the hose from the elbow connection.