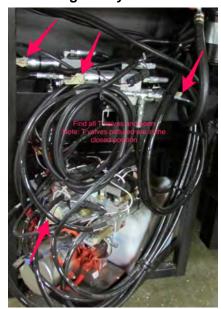

## Correcting the Hydraulic Plumbing Lines at the Front Lower Manifold

- 6. Open the generator door to access the HWH pump located on the passenger side of the coach.
- 7. Open all T-valves on the pump and manifolds to relieve the pressure in the lines.
- 8. You may need to cut the lower two wire zip ties on the bundle of hydraulic hoses. This bundle connects to the pump and may need to be loosened for the rest of the repair.
- 9. Remove the two hydraulic hoses located on the right side and bottom of the T-connection, which is on the front of the lower manifold.
- 10. Remove the T-connector.
- 11. Reconnect the hose from the right side of the connector. Leave the bottom hose loose.