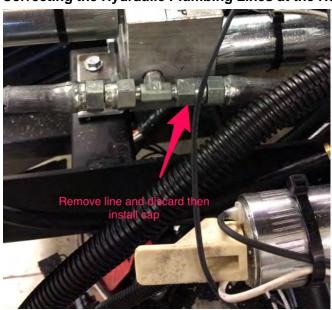

## Correcting the Hydraulic Plumbing Lines at the Front Lower Manifold

- 6. Open the generator door to access the HWH pump located on the passenger side of the coach.
- 7. Open all T-valves on the pump and manifolds to relieve the pressure in the lines.
- 8. You may need to cut the lower two wire zip ties on the bundle of hydraulic hoses. This bundle connects to the pump and may need to be loosened for the rest of the repair.
- 9. Remove the two hydraulic hoses located on the right side and bottom of the T-connection, which is on the front of the lower manifold.
- 10. Remove the T-connector.
- 11. Reconnect the hose from the right side of the connector. Leave the bottom hose loose.

## Correcting the Hydraulic Plumbing Lines at the Rear Manifold

- 13. Discard the removed hose.

14. From the top of the rear manifold, remove the hose from the elbow connection.