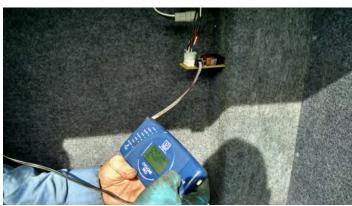

# **Performing the Software Update**

- - 4. Plug the Step Module Programmer into the larger black connector to reset the system. Note: Use the 110 volt outlet in the bay compartment to supply power to the programmer.
  - 5. Once the led indicates success the update is complete, plug in all of the connectors in their original locations.