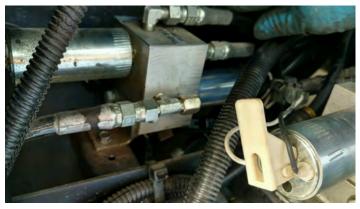

## Correcting the Hydraulic Plumbing Lines at the Rear Manifold

- 13. Discard the removed hose.

14. From the top of the rear manifold, remove the hose from the elbow connection.

## **Correcting the Plumbing Lines at the Hydraulic Pump**

- 15. Remove the hose from the center of the hydraulic pump, and replace it with the hose that was removed from the elbow connection.
- 16. Connect the hose from the pump to the elbow on the top of the rear manifold.
- 17. Make sure all hoses are tight and all T-valves are closed.
- 18. Bundle the hoses using the two wire zip ties provided.