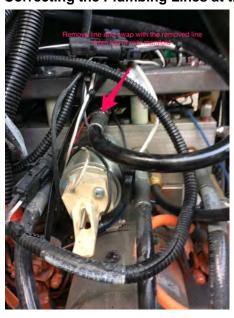

## Correcting the Hydraulic Plumbing Lines at the Rear Manifold

- 13. Discard the removed hose.

14. From the top of the rear manifold, remove the hose from the elbow connection.

## **Correcting the Plumbing Lines at the Hydraulic Pump**

- 15. Remove the hose from the center of the hydraulic pump, and replace it with the hose that was removed from the elbow connection.
- 16. Connect the hose from the pump to the elbow on the top of the rear manifold.
- 17. Make sure all hoses are tight and all T-valves are closed.
- 18. Bundle the hoses using the two wire zip ties provided.