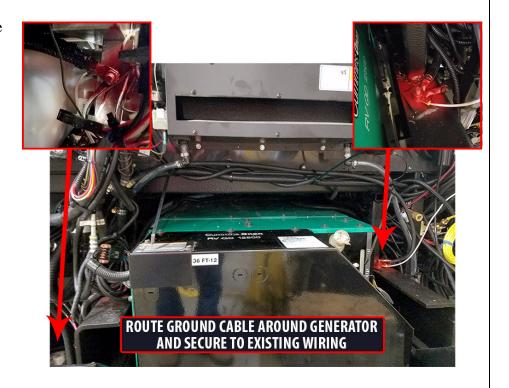

Route and secure the cable up and around the generator compartment and to the ground stud of the HWH pump assembly.

Spray the ground connections with battery terminal sealer.