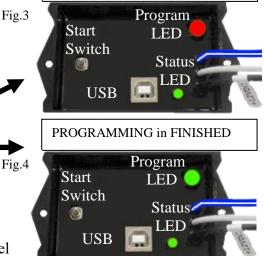

# Step#3

- !!!Do not unplug or shut off power during this step!!!
- !!Lights may turn off randomly during re-programming!!
- Switch plate backlighting may also turn off and on individually
- This step should take around 2-4 minutes
- Press the START button
- Programming LED will flash **RED** while programming
- V-Bus Network status LED will flicker GREEN during this time
- Programming LED will light solid **GREEN** when finished

#### Step#4

- Un-Plug the V-BUS re-programmer
- Shut hinged door and re-insert three door screws
- Apply supplied "Program completed by" label below product label
- **!!IMPORTANT!!** Be sure to fill out all information on label