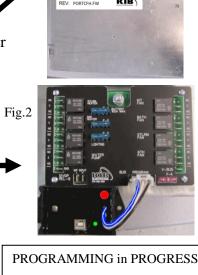

Pic.1

## Step #1

- Locate V-Bus Lighting Center (Newmar Part#112163-4 & 127130)
- Should be located in the bathroom wardrobe closet
- Remove three screws and open hinged door

## Step#2

- 12VDC battery disconnect needs turned on before proceeding
- Plug the V-Bus re-programmer to the RELC-8-6 program port

# Step#3

- !!!Do not unplug or shut off power during this step!!!
- !!Lights may turn off randomly during re-programming!!
- Switch plate backlighting may also turn off and on individually
- This step should take around 2-4 minutes
- Press the START button
- Programming LED will flash **RED** while programming
- V-Bus Network status LED will flicker GREEN during this time
- Programming LED will light solid **GREEN** when finished