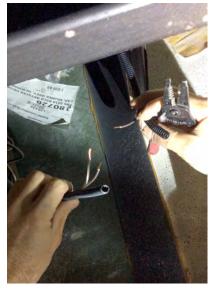

## SERVICE PROCEDURE

- 1. Inspect the coach to ensure the update is necessary by activating the headlights on the high beam setting while inspecting the headlamps and marker lights.
- 2. If the update is necessary, begin the correction process with the headlights and the marker lights turned off.
- 3. Crawl under the front cap at the headlight area.
- 4. Find the existing headlight and marker light harnesses.
- 5. If necessary, cut the cable tie to separate the wire harnesses.

New Marker Light Harness (Left) and Headlight Harness with Relay (Right)

- 6. Cut the wire feeding into the four lower marker lights.
- 7. Pull the wire ends out of the loom, and strip the end of each wire.
- 8. Twist the white wires together, and crimp the yellow connector from the new marker light harness to the white wire.
- 9. Twist the brown wires together, and crimp the yellow connector from the new marker light harness to the brown wire.
- 10. Cut off the excess flexible conduit.
- Heat the butt connectors with a small torch or lighter to create a water tight seal.