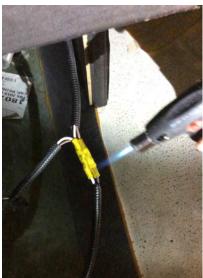

New Marker Light Harness (Left) and Headlight Harness with Relay (Right)

- 6. Cut the wire feeding into the four lower marker lights.
- 7. Pull the wire ends out of the loom, and strip the end of each wire.
- 8. Twist the white wires together, and crimp the yellow connector from the new marker light harness to the white wire.
- 9. Twist the brown wires together, and crimp the yellow connector from the new marker light harness to the brown wire.
- 10. Cut off the excess flexible conduit.
- Heat the butt connectors with a small torch or lighter to create a water tight seal.