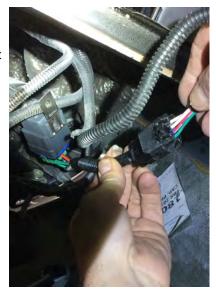

- 10. Tape the harness (using black tape), and plug the harness into the marker light location.
- 11. Locate and remove the existing headlight harness from the headlight.

- 12. Plug the matching end from the new headlight harness into the headlight plug, and make sure it locks in place.
- 13. Plug the other end of the new headlight harness into the existing headlight harness, and make sure it locks together.

- 14. Strap harnesses together with a wire tie.
- 15. Repeat the process for the opposite headlight, as well as for the marker light.

16. Test the headlights and marker lights after the harnesses are installed. If done correctly, both headlights, both marker lights, and the lower four LED lights should all be illuminated when the headlight high beam setting is activated.