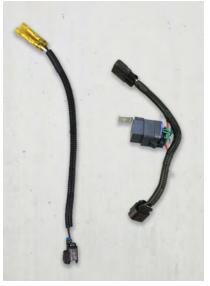

## **NECESSARY TOOLS & REPLACEMENT PARTS**

Wire Crimper
Wire Cutter/Stripper
Small Torch or Lighter

| Part Name                    | Part Quantity | Newmar Part Number |
|------------------------------|---------------|--------------------|
| Marker Light Harness Pigtail | 2 ea          | 142205             |
| Headlight Harness Adapter    | 2 ea          | 142206             |
| Cable Tie                    | 2 ea          | 131223             |

New Marker Light Harness (Left) and Headlight Harness with Relay (Right)

- 6. Cut the wire feeding into the four lower marker lights.
- 7. Pull the wire ends out of the loom, and strip the end of each wire.
- 8. Twist the white wires together, and crimp the yellow connector from the new marker light harness to the white wire.
- 9. Twist the brown wires together, and crimp the yellow connector from the new marker light harness to the brown wire.
- 10. Cut off the excess flexible conduit.
- Heat the butt connectors with a small torch or lighter to create a water tight seal.