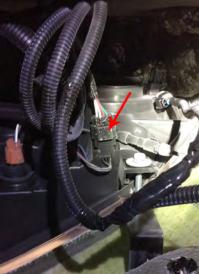

## SERVICE PROCEDURE

- 1. Inspect the coach to ensure the update is necessary by activating the headlights on the high beam setting while inspecting the headlamps and marker lights.
- 2. If the update is necessary, begin the correction process with the headlights and the marker lights turned off.
- 3. Crawl under the front cap at the headlight area.
- 4. Find the existing headlight and marker light harnesses.
- 5. If necessary, cut the cable tie to separate the wire harnesses.

New Marker Light Harness (Left) and Headlight Harness with Relay (Right)

- 6. Cut the wire feeding into the four lower marker lights.
- 7. Pull the wire ends out of the loom, and strip the end of each wire.
- 8. Twist the white wires together, and crimp the yellow connector from the new marker light harness to the white wire.
- 9. Twist the brown wires together, and crimp the yellow connector from the new marker light harness to the brown wire.
- 10. Cut off the excess flexible conduit.
- Heat the butt connectors with a small torch or lighter to create a water tight seal.