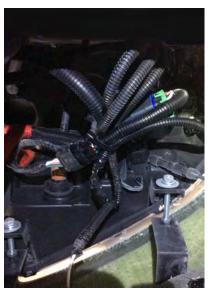

## SERVICE PROCEDURE

- 1. Inspect the coach to ensure the update is necessary by activating the headlights on the high beam setting while inspecting the headlamps and marker lights.
- 2. If the update is necessary, begin the correction process with the headlights and the marker lights turned off.
- 3. Crawl under the front cap at the headlight area.
- 4. Find the existing headlight and marker light harnesses.
- 5. If necessary, cut the cable tie to separate the wire harnesses.

New Marker Light Harness (Left) and Headlight Harness with Relay (Right)

- 6. Cut the wire feeding into the four lower marker lights.
- 7. Pull the wire ends out of the loom, and strip the end of each wire.
- 8. Twist the white wires together, and crimp the yellow connector from the new marker light harness to the white wire.
- 9. Twist the brown wires together, and crimp the yellow connector from the new marker light harness to the brown wire.
- 10. Cut off the excess flexible conduit.
- Heat the butt connectors with a small torch or lighter to create a water tight seal.

- 10. Tape the harness (using black tape), and plug the harness into the marker light location.
- 11. Locate and remove the existing headlight harness from the headlight.

- 12. Plug the matching end from the new headlight harness into the headlight plug, and make sure it locks in place.
- 13. Plug the other end of the new headlight harness into the existing headlight harness, and make sure it locks together.

- 14. Strap harnesses together with a wire tie.
- 15. Repeat the process for the opposite headlight, as well as for the marker light.

16. Test the headlights and marker lights after the harnesses are installed. If done correctly, both headlights, both marker lights, and the lower four LED lights should all be illuminated when the headlight high beam setting is activated.