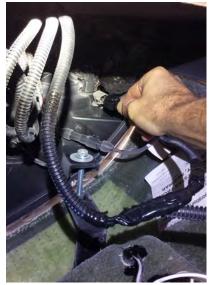

## SERVICE PROCEDURE

- 1. Inspect the coach to ensure the update is necessary by activating the headlights on the high beam setting while inspecting the headlamps and marker lights.
- 2. If the update is necessary, begin the correction process with the headlights and the marker lights turned off.
- 3. Crawl under the front cap at the headlight area.
- 4. Find the existing headlight and marker light harnesses.
- 5. If necessary, cut the cable tie to separate the wire harnesses.

New Marker Light Harness (Left) and Headlight Harness with Relay (Right)

- 6. Cut the wire feeding into the four lower marker lights.
- 7. Pull the wire ends out of the loom, and strip the end of each wire.
- 8. Twist the white wires together, and crimp the yellow connector from the new marker light harness to the white wire.
- 9. Twist the brown wires together, and crimp the yellow connector from the new marker light harness to the brown wire.
- 10. Cut off the excess flexible conduit.
- Heat the butt connectors with a small torch or lighter to create a water tight seal.