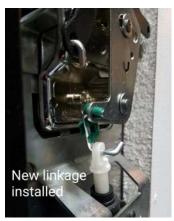

The new replacement linkage (Newmar part #132391A) will replace the old left or right-handed linkages. Complete the following steps to replace the linkages.

- 1. Remove the cover to expose the latch and linkage assembly.
- 2. Release the retainer clip.
- 3. Remove the old linkage.
- 4. Install the new linkage.
- 5. Engage the retainer clip on the new linkage.
- 6. Reinstall the removed cover(s).