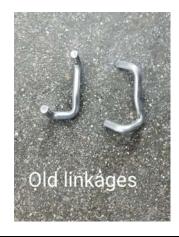

The new replacement linkage (Newmar part #132391A) will replace the old left or right-handed linkages. Complete the following steps to replace the linkages.

- 1. Remove the cover to expose the latch and linkage assembly.
- 2. Release the retainer clip.
- 3. Remove the old linkage.
- 4. Install the new linkage.
- 5. Engage the retainer clip on the new linkage.
- 6. Reinstall the removed cover(s).