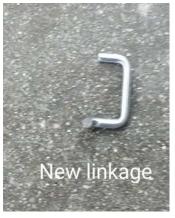

The new replacement linkage (Newmar part #132391A) will replace the old left or right-handed linkages. Complete the following steps to replace the linkages.

- 1. Remove the cover to expose the latch and linkage assembly.
- 2. Release the retainer clip.
- 3. Remove the old linkage.
- 4. Install the new linkage.
- 5. Engage the retainer clip on the new linkage.
- 6. Reinstall the removed cover(s).