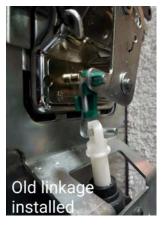

The new replacement linkage (Newmar part #132391A) will replace the old left or right-handed linkages. Complete the following steps to replace the linkages.

- 1. Remove the cover to expose the latch and linkage assembly.
- 2. Release the retainer clip.
- 3. Remove the old linkage.
- 4. Install the new linkage.
- 5. Engage the retainer clip on the new linkage.
- 6. Reinstall the removed cover(s).