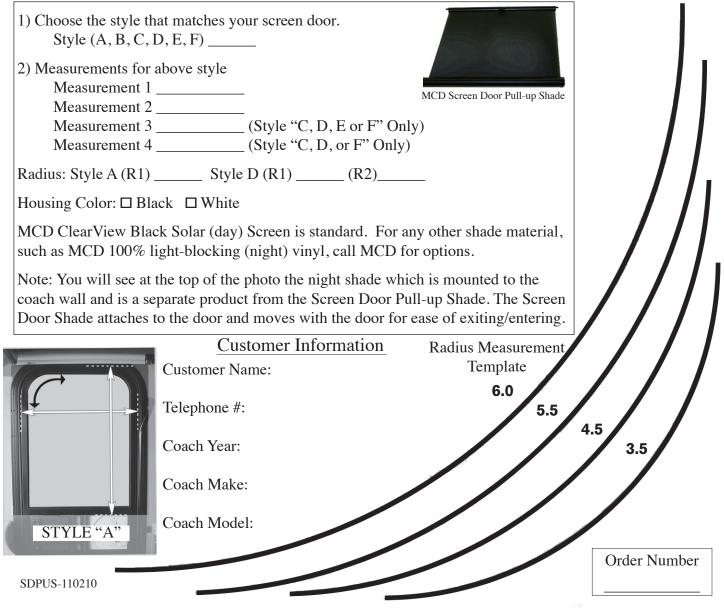

## Screen Door Pull-up Shade Measuring Instructions and Order Form

To determine what Screen Door Pull-up Shade style you need, look at the examples below and pick out the style that best matches the frame on your screen door and write that letter in the form below.

Measure the indicated areas of the screen door frame. Example: If your screen door frame shape is style A, you would write style "A" on the form below and then include measurements for 1 and 2 and radius 1 (R1) on the form. Measure the outside of the frame to the outside of the frame. For an example, see photo of Style A. For Styles A and D, use the radius template on this page to determine the curvature of the door frame.