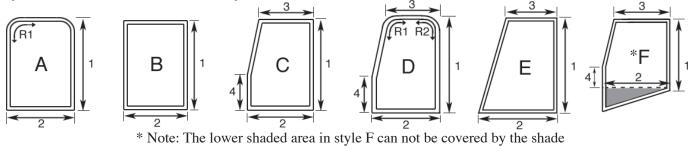

## Screen Door Pull-up Shade Measuring Instructions and Order Form

To determine what Screen Door Pull-up Shade style you need, look at the examples below and pick out the style that best matches the frame on your screen door and write that letter in the form below.

Measure the indicated areas of the screen door frame. Example: If your screen door frame shape is style A, you would write style "A" on the form below and then include measurements for 1 and 2 and radius 1 (R1) on the form. Measure the outside of the frame to the outside of the frame. For an example, see photo of Style A. For Styles A and D, use the radius template on this page to determine the curvature of the door frame.