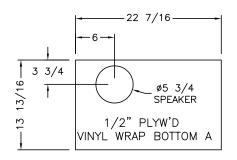

1 REQ.

SECTION B-B

SIDE PANEL A 2 REQ. 5/8 CHIPBOARD VENEER BOTH SIDES

SIDE PANEL B 2 REQ. 3/4 HARDWOOD

1/2" PLYW'D VINYL WRAP BOTTOM C

UNIT: # 162088 **DEALER:** Ansley RV **SPECIAL: #** 1850

| NEWMAR CORP         | Model:       | Sheet         | Drawn by: | Checked by: | Revision: | By:   |
|---------------------|--------------|---------------|-----------|-------------|-----------|-------|
| P.O. Box 30,        | CS CA 3911   | 2 OF 4        | 7 R       | A. M.       |           | Date: |
| Nappanee, IN. 46550 |              |               | ۷. ۱۸۰    |             |           |       |
|                     | Title:       | I.D. # 2017∖  | Date:     | Date:       | Revision: | By:   |
| UNITS: INCHES       | FRONT TV OHC | SPECIALS\MOT\ | 3/8/17    | 3/8/17      |           | Deter |
| TITLE BLOCK: 1TB    |              | 18500H        | 5/0/1/    | 0/0/1/      |           | Date: |