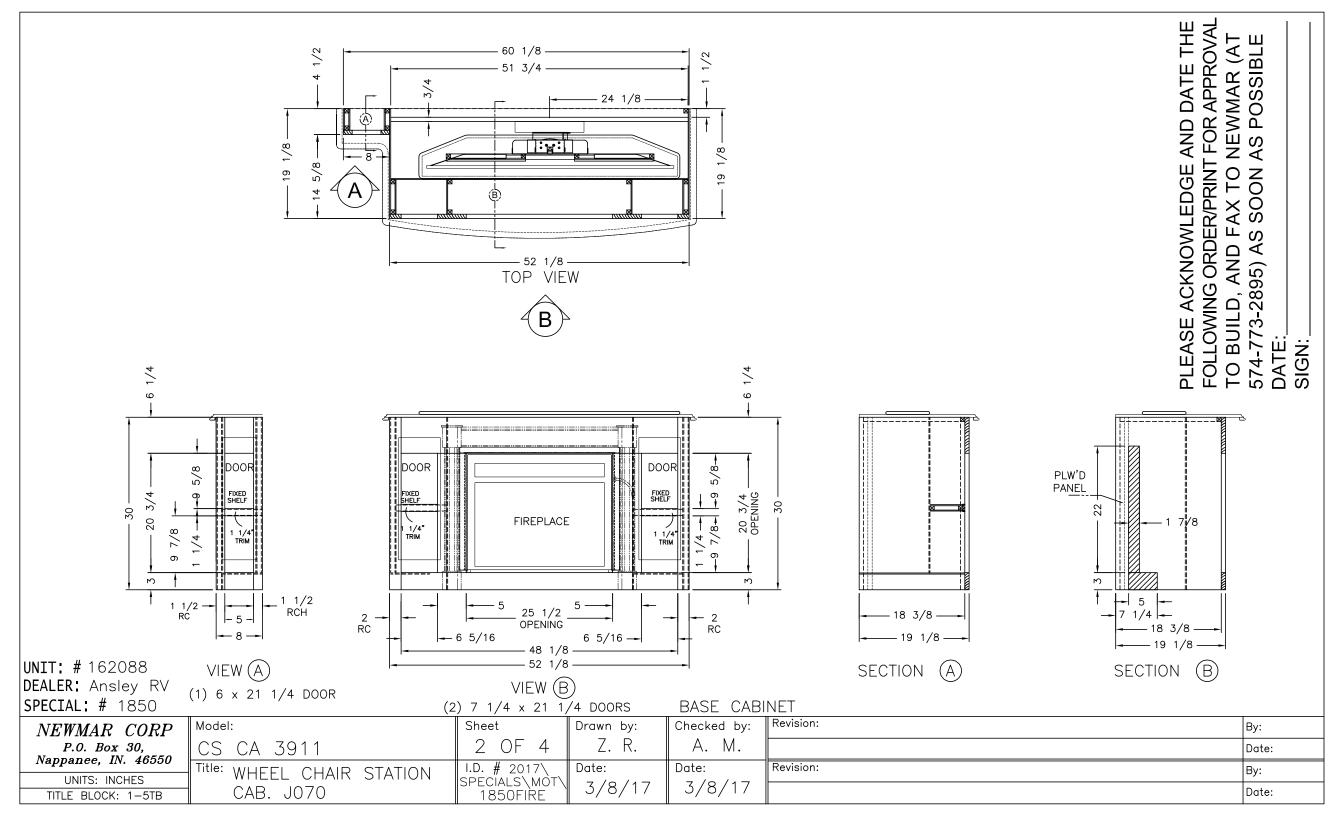

(A)

UNIT: # 162088 DEALER: Ansley RV SPECIAL: # 1850

| NEWMAR CORP                          | Model:                 | (J075) | Sheet                         | Drawn by: | Checked by: | Revision: | By:   |
|--------------------------------------|------------------------|--------|-------------------------------|-----------|-------------|-----------|-------|
| P.O. Box 30,                         | CS CA 3911             |        | 1 OF 4                        | Z. R.     | A. M.       |           | Date: |
| Nappanee, IN. 46550<br>UNITS: INCHES | Title: WHEEL CHAIR STA | ATION  | I.D. # 2017\<br>SPECIALS\MOT\ | Date:     |             | Revision: | By:   |
| TITLE BLOCK: 1–5TB                   | CAB. J070              |        | SPECIALS\MOT\<br>1850FIRE     | 3/8/17    | 3/8/17      |           | Date: |

PLEASE ACKNOWLEDGE AND DATE THE FOLLOWING ORDER/PRINT FOR APPROVAL TO BUILD, AND FAX TO NEWMAR (AT 574-773-2895) AS SOON AS POSSIBLE DATE: \_\_\_\_\_

SIGN:

1/4

ი

SIDE PANEL C

5/8 CHIPBOARD VENEER BOTH SIDES