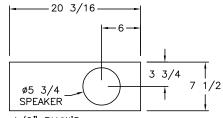

PLEASE ACKNOWLEDGE AND DATE THE FOLLOWING ORDER/PRINT FOR APPROVAL TO BUILD, AND FAX TO NEWMAR (AT 574-773-2895) AS SOON AS POSSIBLE DATE: \_\_\_\_\_

SIGN:

1/4

ი

SIDE PANEL C

5/8 CHIPBOARD VENEER BOTH SIDES

1 REQ.

SECTION B-B

SIDE PANEL A 2 REQ. 5/8 CHIPBOARD VENEER BOTH SIDES

SIDE PANEL B 2 REQ. 3/4 HARDWOOD

1/2" PLYW'D VINYL WRAP BOTTOM C

UNIT: # 162088 **DEALER:** Ansley RV **SPECIAL: #** 1850

| NEWMAR CORP         | Model:       | Sheet         | Drawn by: | Checked by: | Revision: | By:   |
|---------------------|--------------|---------------|-----------|-------------|-----------|-------|
| P.O. Box 30,        | CS CA 3911   | 2 OF 4        | 7 R       | A. M.       |           | Date: |
| Nappanee, IN. 46550 |              |               | ۷. ۱۸۰    |             |           |       |
|                     | Title:       | I.D. # 2017∖  | Date:     | Date:       | Revision: | By:   |
| UNITS: INCHES       | FRONT TV OHC | SPECIALS\MOT\ | 3/8/17    | 3/8/17      |           | Deter |
| TITLE BLOCK: 1TB    |              | 18500H        | 5/0/1/    | 0/0/1/      |           | Date: |