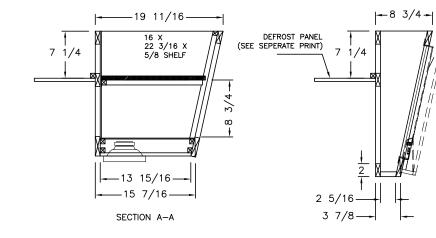

1 REQ.

SECTION B-B

SIDE PANEL A 2 REQ. 5/8 CHIPBOARD VENEER BOTH SIDES

SIDE PANEL B 2 REQ. 3/4 HARDWOOD

1/2" PLYW'D VINYL WRAP BOTTOM C

UNIT: # 162088 **DEALER:** Ansley RV **SPECIAL: #** 1850

| NEWMAR CORP         | Model:       | Sheet         | Drawn by: | Checked by: | Revision: | By:   |
|---------------------|--------------|---------------|-----------|-------------|-----------|-------|
| P.O. Box 30,        | CS CA 3911   | 2 OF 4        | 7 R       | A. M.       |           | Date: |
| Nappanee, IN. 46550 |              |               | ۷. ۱۸۰    |             |           |       |
|                     | Title:       | I.D. # 2017∖  | Date:     | Date:       | Revision: | By:   |
| UNITS: INCHES       | FRONT TV OHC | SPECIALS\MOT\ | 3/8/17    | 3/8/17      |           | Deter |
| TITLE BLOCK: 1TB    |              | 18500H        | 5/0/1/    | 0/0/1/      |           | Date: |