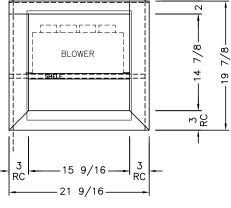

PLEASE ACKNOWLEDGE AND DATE THE FOLLOWING ORDER/PRINT FOR APPROVAL TO BUILD, AND FAX TO NEWMAR (AT 574-773-2895) AS SOON AS POSSIBLE DATE:\_\_\_\_\_ SIGN: \_\_\_\_

| GN: |  |
|-----|--|
|-----|--|

VIEW D

(1) 18 3/8x16 7/8 TOP HINGE DOOR (OVERHANG @ BOTTOM)

(1) 16 1/16x16 7/8 TOP HINGE DOOR (OVERHANG @ BOTTOM)

**UNIT: #** 162088 **DEALER:** Ansley RV **SPECIAL: #** 1850

| NEWMAR CORP                          | Model:       | Sheet                         | Drawn by: | Checked by: | Revision: | By:   |
|--------------------------------------|--------------|-------------------------------|-----------|-------------|-----------|-------|
| P.O. Box 30,                         | CS CA 3911   | 3 OF 4                        | Z. R.     | A. M.       |           | Date: |
| Nappanee, IN. 46550<br>UNITS: INCHES | Title:       | I.D. # 2017\<br>SPECIALS\MOT\ | Date:     |             | Revision: | By:   |
| TITLE BLOCK: 1TB                     | FRONT TV OHC | 18500H                        | 3/8/17    | 3/8/17      |           | Date: |

PLEASE ACKNOWLEDGE AND DATE THE FOLLOWING ORDER/PRINT FOR APPROVAL TO BUILD, AND FAX TO NEWMAR (AT 574-773-2895) AS SOON AS POSSIBLE DATE:\_\_\_\_\_\_SIGN:\_\_\_\_\_\_

UNIT: # 162088 **DEALER:** Ansley RV **SPECIAL:** # 1850