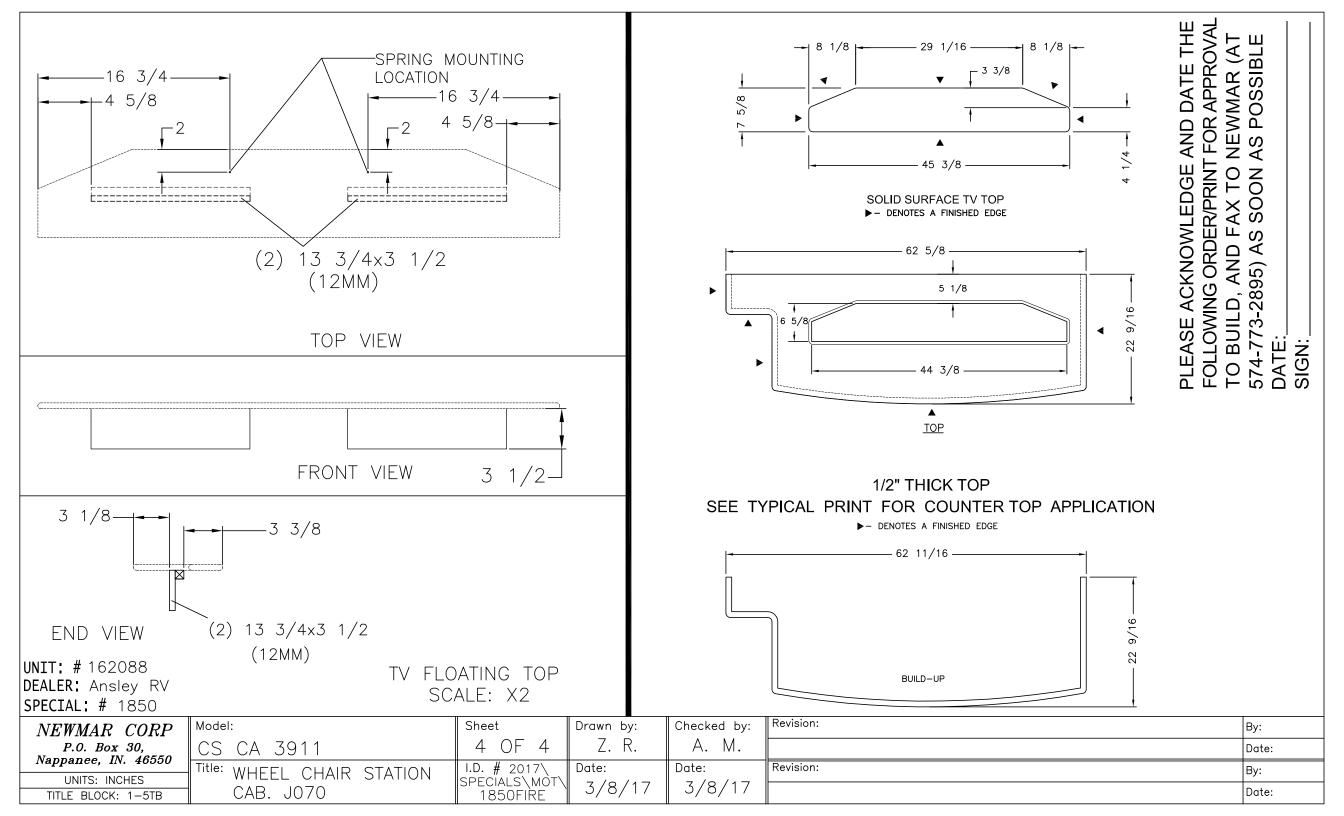

| NEWMAR CORP                          | Model:       | Sheet                   | Drawn by: | Checked by: | Revision: | By:   |
|--------------------------------------|--------------|-------------------------|-----------|-------------|-----------|-------|
| P.O. Box 30,                         | CS CA 3911   | 4 OF 4                  | Z. R.     | A. M.       |           | Date: |
| Nappanee, IN. 46550<br>UNITS: INCHES | Title:       | I.D. # 2017             | Date:     |             | Revision: | By:   |
| TITLE BLOCK: 1TB                     | FRONT TV OHC | SPECIALS\MOT\<br>18500H | 3/8/17    | 3/8/17      |           | Date: |