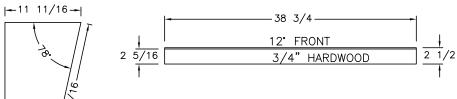

1 REQ.

SECTION B-B

SIDE PANEL A 2 REQ. 5/8 CHIPBOARD VENEER BOTH SIDES

SIDE PANEL B 2 REQ. 3/4 HARDWOOD

1/2" PLYW'D VINYL WRAP BOTTOM C

UNIT: # 162088 **DEALER:** Ansley RV **SPECIAL: #** 1850

| NEWMAR CORP         | Model:       | Sheet         | Drawn by: | Checked by: | Revision: | By:   |
|---------------------|--------------|---------------|-----------|-------------|-----------|-------|
| P.O. Box 30,        | CS CA 3911   | 2 OF 4        | 7 R       | A. M.       |           | Date: |
| Nappanee, IN. 46550 |              |               | ۷. ۱۸۰    |             |           |       |
|                     | Title:       | I.D. # 2017∖  | Date:     | Date:       | Revision: | By:   |
| UNITS: INCHES       | FRONT TV OHC | SPECIALS\MOT\ | 3/8/17    | 3/8/17      |           | Deter |
| TITLE BLOCK: 1TB    |              | 18500H        | 5/0/1/    | 0/0/1/      |           | Date: |