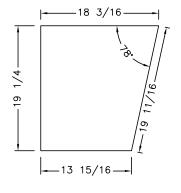

PLEASE ACKNOWLEDGE AND DATE THE FOLLOWING ORDER/PRINT FOR APPROVAL TO BUILD, AND FAX TO NEWMAR (AT 574-773-2895) AS SOON AS POSSIBLE DATE: \_\_\_\_\_

SIGN:

1/4

ი

SIDE PANEL C

5/8 CHIPBOARD VENEER BOTH SIDES