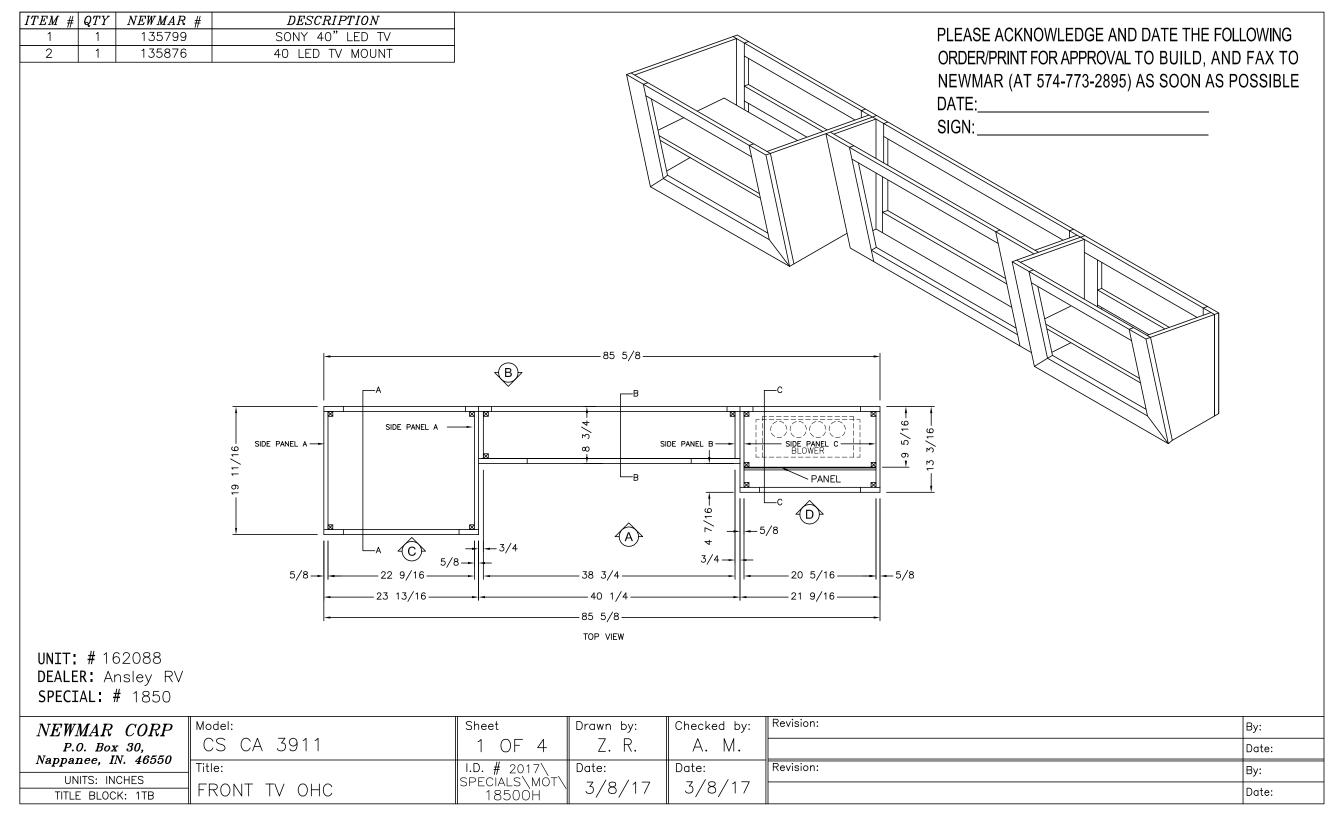

PLEASE ACKNOWLEDGE AND DATE THE FOLLOWING ORDER/PRINT FOR APPROVAL TO BUILD, AND FAX TO NEWMAR (AT 574-773-2895) AS SOON AS POSSIBLE DATE: \_\_\_\_\_

SIGN:

1/4

ი

SIDE PANEL C

5/8 CHIPBOARD VENEER BOTH SIDES

1 REQ.

SECTION B-B

SIDE PANEL A 2 REQ. 5/8 CHIPBOARD VENEER BOTH SIDES

SIDE PANEL B 2 REQ. 3/4 HARDWOOD

1/2" PLYW'D VINYL WRAP BOTTOM C

UNIT: # 162088 **DEALER:** Ansley RV **SPECIAL: #** 1850

| NEWMAR CORP         | Model:       | Sheet         | Drawn by: | Checked by: | Revision: | By:   |
|---------------------|--------------|---------------|-----------|-------------|-----------|-------|
| P.O. Box 30,        | CS CA 3911   | 2 OF 4        | 7 R       | A. M.       |           | Date: |
| Nappanee, IN. 46550 |              |               | ۷. ۱۸۰    |             |           |       |
|                     | Title:       | I.D. # 2017∖  | Date:     | Date:       | Revision: | By:   |
| UNITS: INCHES       | FRONT TV OHC | SPECIALS\MOT\ | 3/8/17    | 3/8/17      |           | Deter |
| TITLE BLOCK: 1TB    |              | 18500H        | 5/0/1/    | 0/0/1/      |           | Date: |