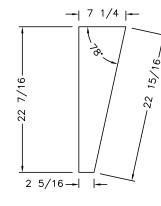

1 REQ.

SECTION B-B

SIDE PANEL A 2 REQ. 5/8 CHIPBOARD VENEER BOTH SIDES

SIDE PANEL B 2 REQ. 3/4 HARDWOOD

1/2" PLYW'D VINYL WRAP BOTTOM C

UNIT: # 162088 **DEALER:** Ansley RV **SPECIAL: #** 1850

| NEWMAR CORP         | Model:       | Sheet         | Drawn by: | Checked by: | Revision: | By:   |
|---------------------|--------------|---------------|-----------|-------------|-----------|-------|
| P.O. Box 30,        | CS CA 3911   | 2 OF 4        | 7 R       | A. M.       |           | Date: |
| Nappanee, IN. 46550 |              |               | ۷. ۱۸۰    |             |           |       |
|                     | Title:       | I.D. # 2017∖  | Date:     | Date:       | Revision: | By:   |
| UNITS: INCHES       | FRONT TV OHC | SPECIALS\MOT\ | 3/8/17    | 3/8/17      |           | Deter |
| TITLE BLOCK: 1TB    |              | 18500H        | 5/0/1/    | 0/0/1/      |           | Date: |