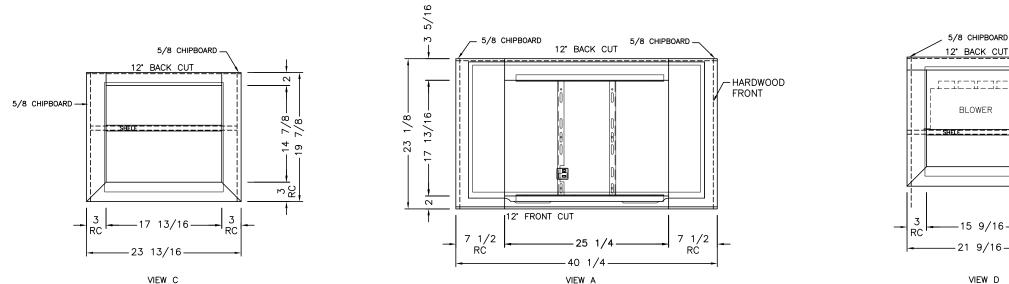

1 REQ.

SECTION B-B

SIDE PANEL A 2 REQ. 5/8 CHIPBOARD VENEER BOTH SIDES

SIDE PANEL B 2 REQ. 3/4 HARDWOOD

1/2" PLYW'D VINYL WRAP BOTTOM C

UNIT: # 162088 **DEALER:** Ansley RV **SPECIAL: #** 1850

| NEWMAR CORP         | Model:       | Sheet         | Drawn by: | Checked by: | Revision: | By:   |
|---------------------|--------------|---------------|-----------|-------------|-----------|-------|
| P.O. Box 30,        | CS CA 3911   | 2 OF 4        | 7 R       | A. M.       |           | Date: |
| Nappanee, IN. 46550 |              |               | ۷. ۱۸۰    |             |           |       |
|                     | Title:       | I.D. # 2017∖  | Date:     | Date:       | Revision: | By:   |
| UNITS: INCHES       | FRONT TV OHC | SPECIALS\MOT\ | 3/8/17    | 3/8/17      |           | Deter |
| TITLE BLOCK: 1TB    |              | 18500H        | 5/0/1/    | 0/0/1/      |           | Date: |

PLEASE ACKNOWLEDGE AND DATE THE FOLLOWING ORDER/PRINT FOR APPROVAL TO BUILD, AND FAX TO NEWMAR (AT 574-773-2895) AS SOON AS POSSIBLE DATE:\_\_\_\_\_ SIGN: \_\_\_\_

| GN: |  |
|-----|--|
|-----|--|

VIEW D