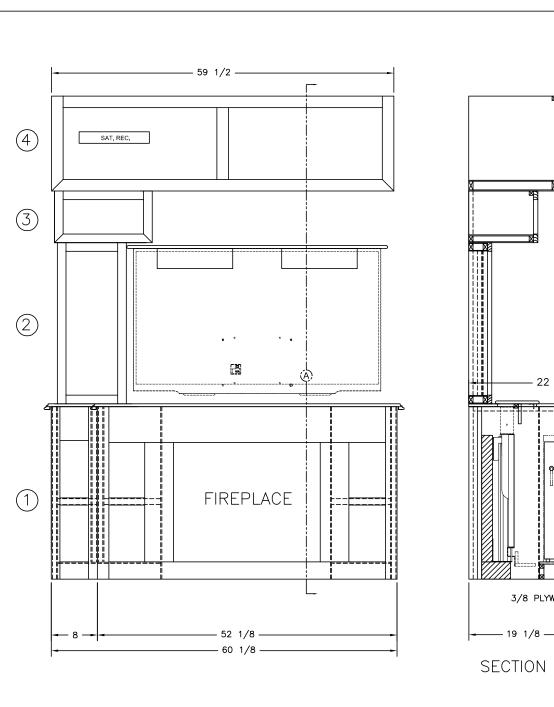

PLEASE ACKNOWLEDGE AND DATE THE FOLLOWING ORDER/PRINT FOR APPROVAL TO BUILD, AND FAX TO NEWMAR (AT 574-773-2895) AS SOON AS POSSIBLE DATE: \_\_\_\_\_

SIGN:

1/4

ი

SIDE PANEL C

5/8 CHIPBOARD VENEER BOTH SIDES