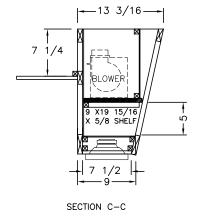

1 REQ.

SECTION B-B

SIDE PANEL A 2 REQ. 5/8 CHIPBOARD VENEER BOTH SIDES

SIDE PANEL B 2 REQ. 3/4 HARDWOOD

1/2" PLYW'D VINYL WRAP BOTTOM C

UNIT: # 162088 **DEALER:** Ansley RV **SPECIAL: #** 1850

| NEWMAR CORP         | Model:       | Sheet         | Drawn by: | Checked by: | Revision: | By:   |
|---------------------|--------------|---------------|-----------|-------------|-----------|-------|
| P.O. Box 30,        | CS CA 3911   | 2 OF 4        | 7 R       | A. M.       |           | Date: |
| Nappanee, IN. 46550 |              |               | ۷. ۱۸۰    |             |           |       |
|                     | Title:       | I.D. # 2017∖  | Date:     | Date:       | Revision: | By:   |
| UNITS: INCHES       | FRONT TV OHC | SPECIALS\MOT\ | 3/8/17    | 3/8/17      |           | Deter |
| TITLE BLOCK: 1TB    |              | 18500H        | 5/0/1/    | 0/0/1/      |           | Date: |