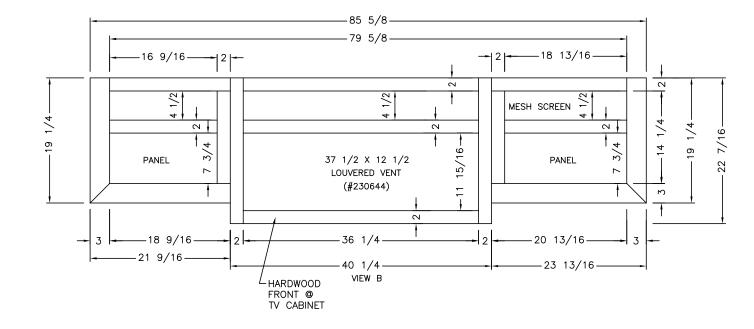

PLEASE ACKNOWLEDGE AND DATE THE FOLLOWING ORDER/PRINT FOR APPROVAL TO BUILD, AND FAX TO NEWMAR (AT 574-773-2895) AS SOON AS POSSIBLE DATE:\_\_\_\_\_\_SIGN:\_\_\_\_\_\_

UNIT: # 162088 **DEALER:** Ansley RV **SPECIAL:** # 1850

| NEWMAR CORP                          | Model:       | Sheet                   | Drawn by: | Checked by: | Revision: | By:   |
|--------------------------------------|--------------|-------------------------|-----------|-------------|-----------|-------|
| P.O. Box 30,                         | CS CA 3911   | 4 OF 4                  | Z. R.     | A. M.       |           | Date: |
| Nappanee, IN. 46550<br>UNITS: INCHES | Title:       | I.D. # 2017             | Date:     |             | Revision: | By:   |
| TITLE BLOCK: 1TB                     | FRONT TV OHC | SPECIALS\MOT\<br>18500H | 3/8/17    | 3/8/17      |           | Date: |