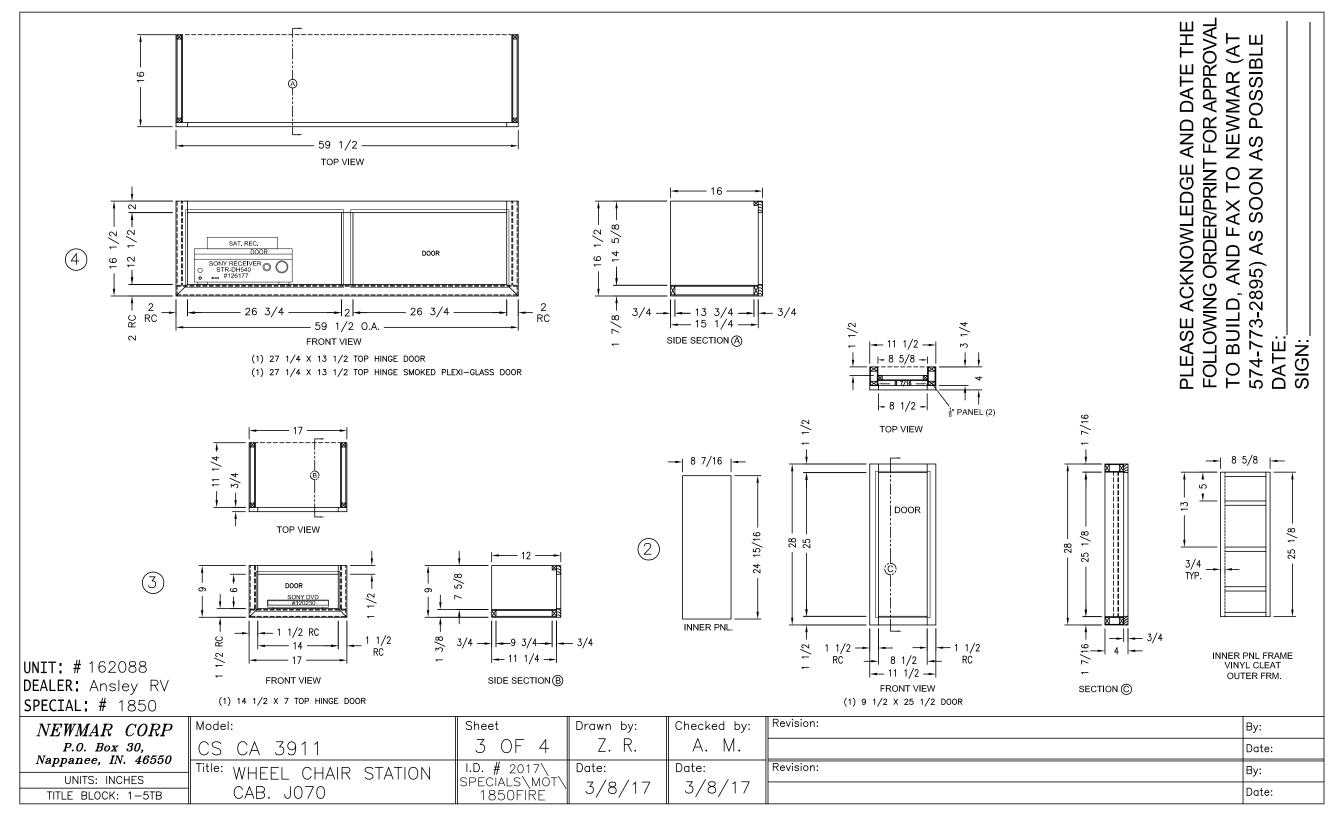

PLEASE ACKNOWLEDGE AND DATE THE FOLLOWING ORDER/PRINT FOR APPROVAL TO BUILD, AND FAX TO NEWMAR (AT 574-773-2895) AS SOON AS POSSIBLE DATE:\_\_\_\_\_ SIGN: \_\_\_\_

| GN: |  |
|-----|--|
|-----|--|

VIEW D

(1) 18 3/8x16 7/8 TOP HINGE DOOR (OVERHANG @ BOTTOM)

(1) 16 1/16x16 7/8 TOP HINGE DOOR (OVERHANG @ BOTTOM)

**UNIT: #** 162088 **DEALER:** Ansley RV **SPECIAL: #** 1850

| NEWMAR CORP                          | Model:       | Sheet                         | Drawn by: | Checked by: | Revision: | By:   |
|--------------------------------------|--------------|-------------------------------|-----------|-------------|-----------|-------|
| P.O. Box 30,                         | CS CA 3911   | 3 OF 4                        | Z. R.     | A. M.       |           | Date: |
| Nappanee, IN. 46550<br>UNITS: INCHES | Title:       | I.D. # 2017\<br>SPECIALS\MOT\ | Date:     |             | Revision: | By:   |
| TITLE BLOCK: 1TB                     | FRONT TV OHC | 18500H                        | 3/8/17    | 3/8/17      |           | Date: |

PLEASE ACKNOWLEDGE AND DATE THE FOLLOWING ORDER/PRINT FOR APPROVAL TO BUILD, AND FAX TO NEWMAR (AT 574-773-2895) AS SOON AS POSSIBLE DATE:\_\_\_\_\_\_SIGN:\_\_\_\_\_\_

UNIT: # 162088 **DEALER:** Ansley RV **SPECIAL:** # 1850