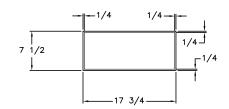

## FRONT VIEW (3) 23 1/2 x 7 1/2 DOORS (TOP HG) $(\mathsf{A})$

В

FRONT VIEW (1) 17 3/4 x 7 1/2 DOOR (TOP HG)

1/4--1/4 7 1/2 ∟1/4

FRONT VIEW (2) 23 1/4 x 7 1/2 DOORS (TOP HG) ĆC

UNIT: # 413255 **DEALER:** Beckleys Camping CTR