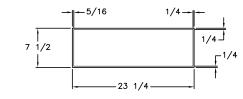

## FRONT VIEW (3) 23 1/2 x 7 1/2 DOORS (TOP HG) $(\mathsf{A})$

В

FRONT VIEW (1) 17 3/4 x 7 1/2 DOOR (TOP HG)

1/4--1/4 7 1/2 ∟1/4

FRONT VIEW (2) 23 1/4 x 7 1/2 DOORS (TOP HG) ĆC

UNIT: # 413255 **DEALER:** Beckleys Camping CTR