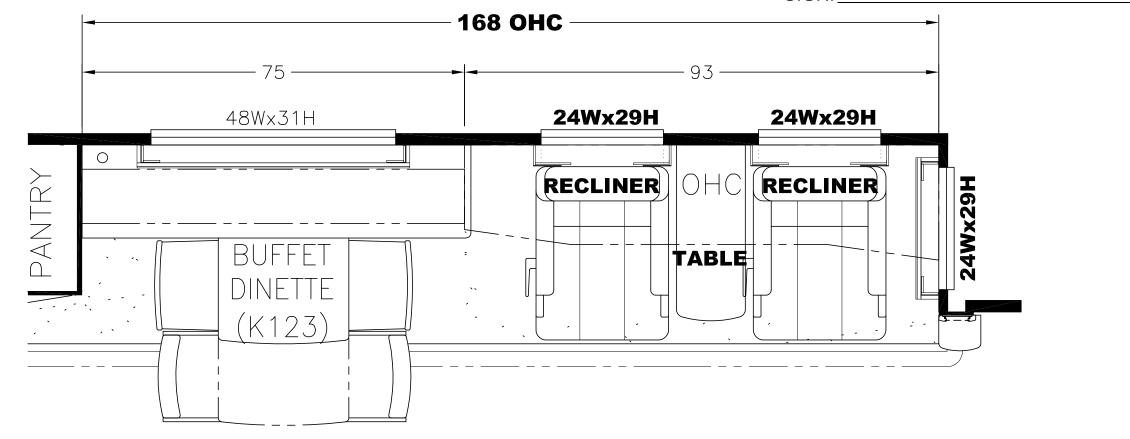

PLEASE ACKNOWLEDGE AND DATE THE FOLLOWING ORDER/PRINT FOR APPROVAL TO BUILD, AND FAX TO NEWMAR (AT 574-773-2895) AS SOON AS POSSIBLE DATE:\_\_\_\_\_\_SIGN:\_\_\_\_\_

**UNIT: #** 413255 **DEALER:** Beckleys Camping CTR **SPECIAL:** # 1891