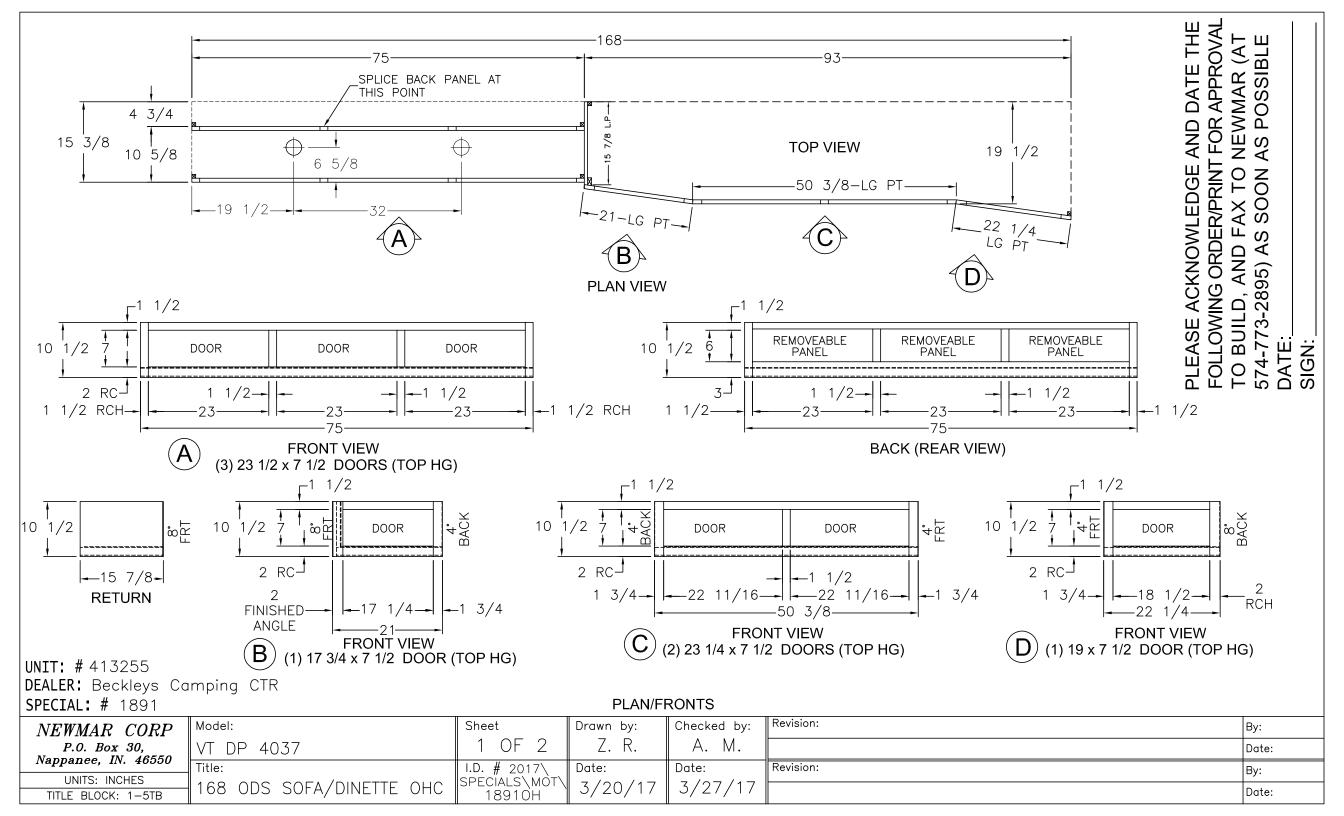

PLEASE ACKNOWLEDGE AND DATE THE FOLLOWING ORDER/PRINT FOR APPROVAL TO BUILD, AND FAX TO NEWMAR (AT 574-773-2895) AS SOON AS POSSIBLE DATE:\_\_\_\_\_\_SIGN:\_\_\_\_\_

**UNIT: #** 413255 **DEALER:** Beckleys Camping CTR **SPECIAL:** # 1891

## FRONT VIEW (3) 23 1/2 x 7 1/2 DOORS (TOP HG) $(\mathsf{A})$

В

FRONT VIEW (1) 17 3/4 x 7 1/2 DOOR (TOP HG)

1/4--1/4 7 1/2 ∟1/4

FRONT VIEW (2) 23 1/4 x 7 1/2 DOORS (TOP HG) ĆC

UNIT: # 413255 **DEALER:** Beckleys Camping CTR

| SPECIAL: # 1891     | CIAL: # 1891 DOOR OVERLAYS |               |           |             |           |       |  |  |  |
|---------------------|----------------------------|---------------|-----------|-------------|-----------|-------|--|--|--|
| NEWMAR CORP         | Model:                     | Sheet         | Drawn by: | Checked by: | Revision: | By:   |  |  |  |
| P.O. Box 30,        | VT DP 4037                 | 2 OF 2        | Z. R.     | A. M.       |           | Date: |  |  |  |
| Nappanee, IN. 46550 | Title:                     | I.D. # 2017∖  | Date:     | Date:       | Revision: | By:   |  |  |  |
| UNITS: INCHES       | 168 ODS SOFA/DINETTE OHC   | SPECIALS\MOT\ | 3/20/17   | 3/07/17     |           |       |  |  |  |
| TITLE BLOCK: 1-5TB  | TOO ODS SOLA DINETTE ONG   | 1891ÔH        | 5/20/17   | 5/2//1/     |           | Date: |  |  |  |