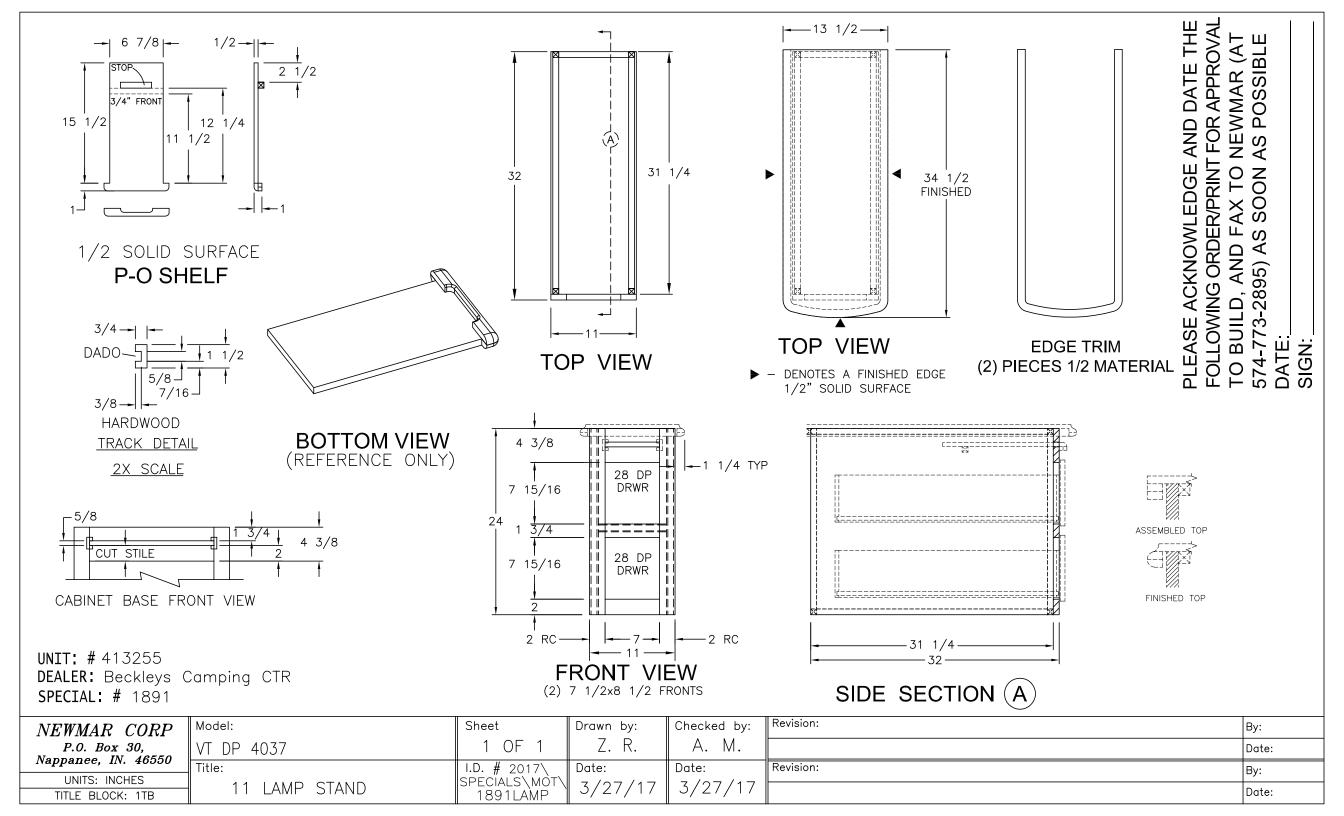

PLEASE ACKNOWLEDGE AND DATE THE FOLLOWING ORDER/PRINT FOR APPROVAL TO BUILD, AND FAX TO NEWMAR (AT 574-773-2895) AS SOON AS POSSIBLE DATE:\_\_\_\_\_\_SIGN:\_\_\_\_\_

**UNIT: #** 413255 **DEALER:** Beckleys Camping CTR **SPECIAL:** # 1891

| NEWMAR CORP         | Model: (k  | (123) Sheet | Drawn by:     | Checked by: | Revision: | By:   |
|---------------------|------------|-------------|---------------|-------------|-----------|-------|
| P.O. Box 30,        | VT DP 4037 | 1 OF        | 1 Z. R.       | A. M.       |           | Date: |
| Nappanee, IN. 46550 | Title:     | I.D. # 20   | 17\ Date:     | Date:       | Revision: | By:   |
| UNITS: INCHES       | FLOOR PLAN | SPECIALS    | MOT X 3/15/17 |             |           |       |
| TITLE BLOCK: 3125TB |            | 1891F       | P 3/13/1/     | 5/2//1/     |           | Date: |