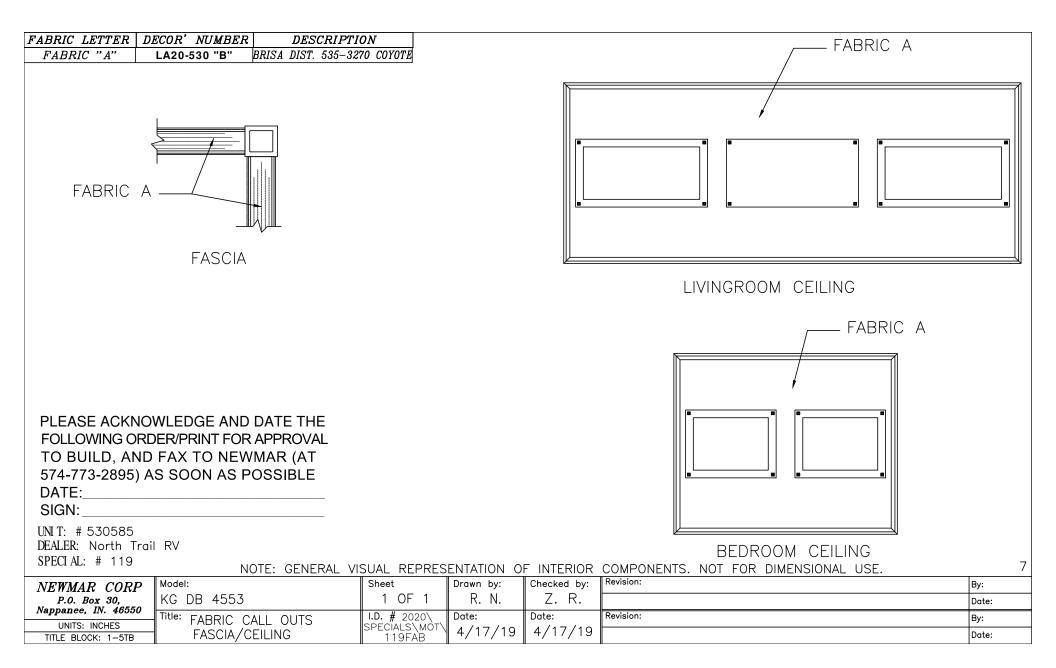

| FABRIC LETTER                                          | DECOR' NUMBER DESCRIP                                                                          | TION                    |            |             |                    | RECLINER          | 20                           |
|--------------------------------------------------------|------------------------------------------------------------------------------------------------|-------------------------|------------|-------------|--------------------|-------------------|------------------------------|
| FABRIC "A"                                             |                                                                                                | 3270 COYOTE DS          | SOFA       |             | FABRIC LETTER      |                   | DESCRIPTION                  |
| FABRIC "A"                                             |                                                                                                | VERCAST GREY            |            |             | FABRIC "A"         |                   | DASIS 445-5035 OVERCAST GREY |
|                                                        | KG20-120 "THREAD" NATURAL                                                                      |                         | 5 00177    |             | THREAD             | KG20-120 "THREAD" | NATURAL WHITE                |
|                                                        |                                                                                                |                         |            |             | 11110110           |                   | L                            |
|                                                        | OTTOMANS                                                                                       |                         |            |             |                    | THEATER SE        |                              |
| FABRIC LETTER                                          | DECOR' NUMBER DESCRIP                                                                          | TION                    |            |             | FABRIC LETTER      |                   |                              |
| FABRIC "A"                                             | KG20-120 "A" PASIS 445-5035 0                                                                  |                         |            |             | FABRIC "A"         | LA20-530 "B"      | BRISA DIST. 535-3270 COYOTE  |
| THREAD                                                 | KG20-120 "THREAD" NATURAL                                                                      | WHITE                   |            |             | THREAD             | KG20-120 "THREAD" | NATURAL WHITE                |
| CONTRAST                                               | FABRIC<br>FABRIC<br>SOFA/FURNITURE                                                             | A                       |            |             | F                  | ABRIC A           | CHROME                       |
| FOLLOWING OF<br>TO BUILD, AN                           | OWLEDGE AND DATE THE<br>RDER/PRINT FOR APPROVAL<br>ID FAX TO NEWMAR (AT<br>AS SOON AS POSSIBLE |                         |            |             |                    |                   | CONTRAST                     |
| SIGN:                                                  |                                                                                                |                         |            |             |                    | IEATER SEATIN     | 0                            |
| UNI T: # 530585<br>DEALER: North Tr<br>SPECI AL: # 119 |                                                                                                | VISUAL REPRES           | ENTATION O | F INTERIOR  | COMPONENTS. NOT FO | R DIMENSIONAL US  | SE. 2                        |
| NEWMAR CORP                                            |                                                                                                | Sheet                   | Drawn by:  | Checked by: | Revision:          |                   | By:                          |
| P.O. Box 30.                                           | KG DB 4553                                                                                     | 1 OF 1                  | R. N.      | Z. R.       |                    |                   | Date:                        |
| Nappanee, IN. 46550                                    | Title: FABRIC CALL OUTS                                                                        | I.D. # 2020\            | Date:      | Date:       | Revision:          |                   | By:                          |
| UNITS: INCHES<br>TITLE BLOCK: 1-5TB                    | LIVINGROOM FURNITURE                                                                           | SPECIALS\MOT\<br>119FAB | 4/17/19    | 4/17/19     |                    |                   | Date:                        |
| TITLE BLUCK: 1-31B                                     |                                                                                                | I LIGEAD                |            | ∥ , ,       |                    |                   |                              |