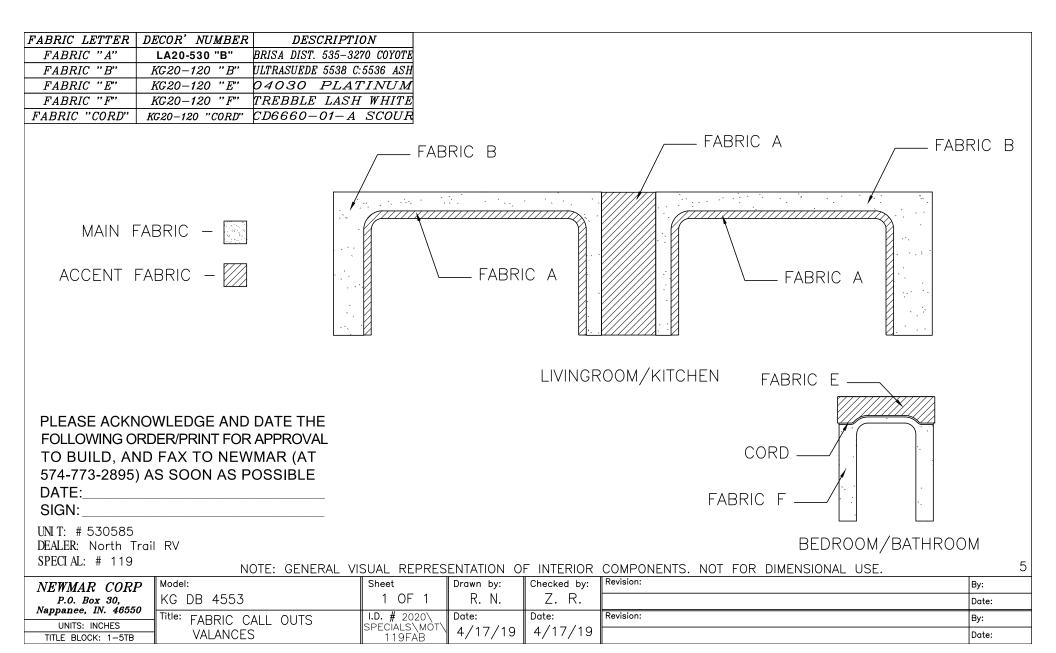

| FABRIC ".4"   LA20-530 "B"   BRISA DIST. 535-327     PABRIC ".B"   KC20-120 "THEAT   UITRASUBE 5538 G:5536 ASIT     THREAD   RC20-120 "THEAT   NATURAL WHITE     SEATBELT   KC20-120 "THEAT   NATURAL WHITE     FABRIC .B   FABRIC .G   FABRIC .G   THREAD   RC20-120 "THREAT   NATURAL WHITE     SEATBELT   K020-120 "THREAT   NATURAL WHITE   SEATBELT   CONTRAST   CONTRAST   FABRIC .G   FABRIC .G   CONTRAST   CONTRAST   CONTRAST   CONTRAST   DINETTE     DRIVER/PASSENGER   PLEASE ACKNOWLEDGE AND DATE THE   PLEASE ACKNOWLEDGE AND DATE THE   FASSENGER   DINETTE     SIGN:   SIGN: </th <th>ABRIC LETTER</th> <th>DECOR' NUMBER</th> <th>DESCRIPTIO</th> <th>זאר</th> <th></th> <th></th> <th></th> <th>DINFTTF</th> <th></th>                                                                                                                                                                                                                                                                                                                                                                                                                                                                                                                                                                                                                                                                                                                                                                                                                                                                                                                                                                                                                                                      | ABRIC LETTER                                                    | DECOR' NUMBER                  | DESCRIPTIO          | זאר                                     |            |             |                    | DINFTTF          |                           |
|--------------------------------------------------------------------------------------------------------------------------------------------------------------------------------------------------------------------------------------------------------------------------------------------------------------------------------------------------------------------------------------------------------------------------------------------------------------------------------------------------------------------------------------------------------------------------------------------------------------------------------------------------------------------------------------------------------------------------------------------------------------------------------------------------------------------------------------------------------------------------------------------------------------------------------------------------------------------------------------------------------------------------------------------------------------------------------------------------------------------------------------------------------------------------------------------------------------------------------------------------------------------------------------------------------------------------------------------------------------------------------------------------------------------------------------------------------------------------------------------------------------------------------------------------------------------------------------------------------------------------------------------------------------------------------------------------------------------------------------------------------------------------------------------------------------------------------------------------------------------------------------------------------------------------------------------------------------------------------------------------------------------------------------------------------------------------------------------------------------------------------|-----------------------------------------------------------------|--------------------------------|---------------------|-----------------------------------------|------------|-------------|--------------------|------------------|---------------------------|
| FABRIC "B"   KC20-120 "B" DITRASTIDE 6538 C538 ASR     THREAD   KC20-120 "B" ATTRAST   NATURAL WHITE     SEATBELT   KC20-120 "BLACK   NATURAL WHITE     SEATBELT   KC20-120 "BLACK   NATURAL WHITE     FABRIC "A"   LA20-530 "B"   DISA DIST. 535-327     THREAD   KC20-120 "BLACK   NATURAL WHITE     SEATBELT   KC20-120 "BLACK   NATURAL WHITE     FABRIC TAR ST   DIACK   SEATBELT   NATURAL WHITE     SEATBELT   FABRIC B   SEATBELT   FABRIC "A"   NATURAL WHITE     SEATBELT   FABRIC B   SEATBELT   FABRIC CONTRAST   NATURAL WHITE     CONTRAST   THREAD   SEATBELT   FABRIC CONTRAST   CONTRAST     DIVER/PASSENGER   DIVER/PASSENGER   DINETTE   DINETTE     PLEASE ACKNOWLEDGE AND DATE THE   FABRIC PARPROVAL   DINETTE   DINETTE     SIGN:   SIGN   SOON AS POSSIBLE   DATE THE                                                                                                                                                                                                                                                                                                                                                                                                                                                                                                                                                                                                                                                                                                                                                                                                                                                                                                                                                                                                                                                                                                                                                                                                                                                                                                                                  |                                                                 |                                |                     |                                         |            |             | FARRIC LETTER      |                  | DESCRIPTION               |
| THREAD   KG20-120 "THREAD"   NATURAL WHITE     SEATBELT   KG20-120 "THREAD"   DLACK     FABRIC A   FABRIC A   FABRIC A     FABRIC B   FABRIC B   FABRIC A     CONTRAST   FABRIC B   FABRIC A     DRIVER/PASSENGER   DINETTE   DINETTE     PLEASE ACKNOWLEDGE AND DATE THE   FABPROVAL   TO BUILD, AND FAX TO NEWMAR (AT 574-773-2895) AS SOON AS POSSIBLE     DATE:   SIGN:   SIGN:   SIGN:                                                                                                                                                                                                                                                                                                                                                                                                                                                                                                                                                                                                                                                                                                                                                                                                                                                                                                                                                                                                                                                                                                                                                                                                                                                                                                                                                                                                                                                                                                                                                                                                                                                                                                                                    |                                                                 |                                |                     |                                         |            |             |                    |                  | BRISA DIST. 535-3270 COYO |
| SEATBELT   #220-120 "SEATBELT"   BLACK     FABRIC   FABRIC   FABRIC     FABRIC   FABRIC   FABRIC     CONTRAST   CONTRAST   CONTRAST     THREAD   FABRIC   FABRIC     DRIVER/PASSENGER   DINETTE     PLEASE ACKNOWLEDGE AND DATE THE   FOLLOWING ORDER/PRINT FOR APPROVAL     TO BUILD, AND FAX TO NEWMAR (AT     STA-T73-2895) AS SOON AS POSSIBLE     DATE:     SIGN:                                                                                                                                                                                                                                                                                                                                                                                                                                                                                                                                                                                                                                                                                                                                                                                                                                                                                                                                                                                                                                                                                                                                                                                                                                                                                                                                                                                                                                                                                                                                                                                                                                                                                                                                                         |                                                                 |                                |                     |                                         |            |             |                    |                  | NATURAL WHITE             |
| FABRIC A<br>FABRIC B<br>FABRIC B<br>CONTRAST<br>THREAD<br>DRIVER/PASSENGER<br>PLEASE ACKNOWLEDGE AND DATE THE<br>FOLLOWING ORDER/PRINT FOR APPROVAL<br>TO BUILD, AND FAX TO NEWMAR (AT<br>574-773-2895) AS SOON AS POSSIBLE<br>DATE:<br>SIGN:                                                                                                                                                                                                                                                                                                                                                                                                                                                                                                                                                                                                                                                                                                                                                                                                                                                                                                                                                                                                                                                                                                                                                                                                                                                                                                                                                                                                                                                                                                                                                                                                                                                                                                                                                                                                                                                                                  |                                                                 |                                |                     |                                         |            |             | 111100110          |                  |                           |
| FOLLOWING ORDER/PRINT FOR APPROVAL<br>TO BUILD, AND FAX TO NEWMAR (AT<br>574-773-2895) AS SOON AS POSSIBLE<br>DATE:                                                                                                                                                                                                                                                                                                                                                                                                                                                                                                                                                                                                                                                                                                                                                                                                                                                                                                                                                                                                                                                                                                                                                                                                                                                                                                                                                                                                                                                                                                                                                                                                                                                                                                                                                                                                                                                                                                                                                                                                            |                                                                 | FABI                           |                     |                                         | Ð          | F,<br>Contf | RAST               | DINETTE          | CHROME                    |
| INIT: # 530585                                                                                                                                                                                                                                                                                                                                                                                                                                                                                                                                                                                                                                                                                                                                                                                                                                                                                                                                                                                                                                                                                                                                                                                                                                                                                                                                                                                                                                                                                                                                                                                                                                                                                                                                                                                                                                                                                                                                                                                                                                                                                                                 | FOLLOWING OF<br>TO BUILD, AN<br>574-773-2895)<br>DATE:<br>SIGN: | RDER/PRINT FOR<br>D FAX TO NEW | APPROVAL<br>MAR (AT |                                         |            |             |                    |                  |                           |
| DEALER: North Trail RV<br>SPECIAL: # 119<br>NOTE: GENERAL VISUAL REPRESENTATION OF INTERIOR COMPONENTS. NOT FOR DIMENSIONAL USE.                                                                                                                                                                                                                                                                                                                                                                                                                                                                                                                                                                                                                                                                                                                                                                                                                                                                                                                                                                                                                                                                                                                                                                                                                                                                                                                                                                                                                                                                                                                                                                                                                                                                                                                                                                                                                                                                                                                                                                                               |                                                                 |                                | DTE: GENERAL VIS    | SUAL REPRES                             | ENTATION O | - INTERIOR  | COMPONENTS. NOT FO | R DIMENSIONAL US | Ε.                        |
|                                                                                                                                                                                                                                                                                                                                                                                                                                                                                                                                                                                                                                                                                                                                                                                                                                                                                                                                                                                                                                                                                                                                                                                                                                                                                                                                                                                                                                                                                                                                                                                                                                                                                                                                                                                                                                                                                                                                                                                                                                                                                                                                | NEWMAR CORP                                                     | 11                             |                     |                                         |            |             |                    |                  | By:                       |
|                                                                                                                                                                                                                                                                                                                                                                                                                                                                                                                                                                                                                                                                                                                                                                                                                                                                                                                                                                                                                                                                                                                                                                                                                                                                                                                                                                                                                                                                                                                                                                                                                                                                                                                                                                                                                                                                                                                                                                                                                                                                                                                                |                                                                 | KC DR 1553                     |                     | 1 OF 1                                  | -          |             |                    |                  | Date:                     |
|                                                                                                                                                                                                                                                                                                                                                                                                                                                                                                                                                                                                                                                                                                                                                                                                                                                                                                                                                                                                                                                                                                                                                                                                                                                                                                                                                                                                                                                                                                                                                                                                                                                                                                                                                                                                                                                                                                                                                                                                                                                                                                                                | P.O. Box 30.                                                    |                                |                     |                                         |            |             |                    |                  |                           |
| UNITS: INCHES THE FABRIC CALL OUTS ISPECIALS MOTO DATA AND AND DATA AND DATA AND DATA AND DATA AND DATA AND DAT | P.O. Box 30,<br>Nappanee, IN. 46550                             |                                |                     | I.D. # 2020\<br>SPECIALS\MOT\<br>119FAB | Date:      | Date:       | Revision:          |                  | By:                       |