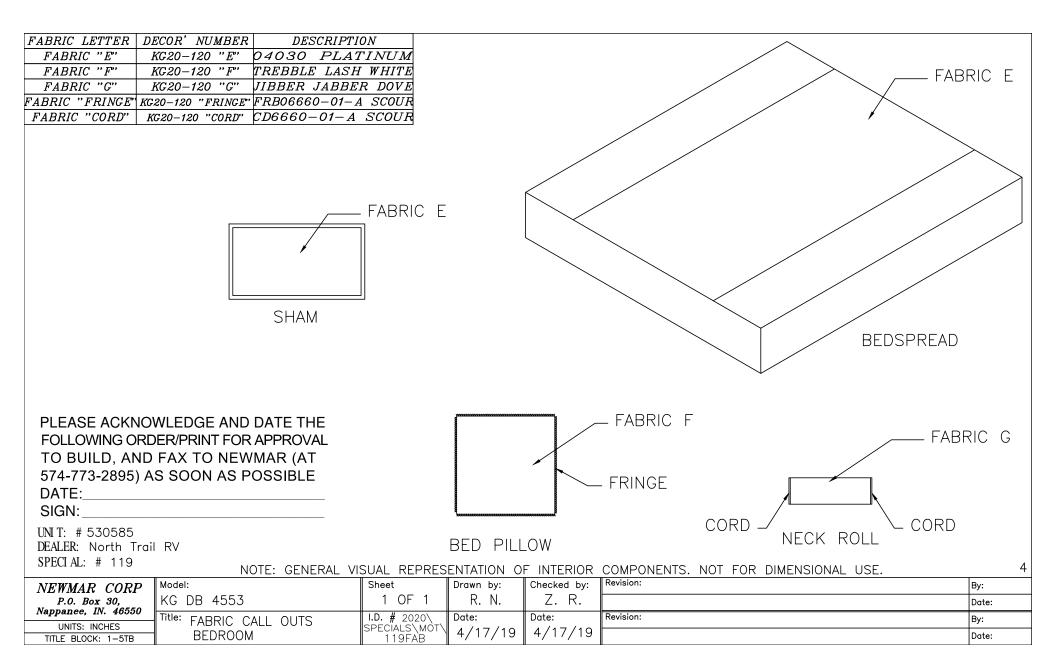

| FABRIC ".4"   LA20-530 "B"   BRISA DIST. 535-327     PABRIC ".B"   KC20-120 "THEAT   UITRASUBE 5538 G:5536 ASIT     THREAD   RC20-120 "THEAT   NATURAL WHITE     SEATBELT   KC20-120 "THEAT   NATURAL WHITE     FABRIC .B   FABRIC .G   FABRIC .G   THREAD   RC20-120 "THREAT   NATURAL WHITE     SEATBELT   K020-120 "THREAT   NATURAL WHITE   SEATBELT   CONTRAST   CONTRAST   FABRIC .G   FABRIC .G   CONTRAST   CONTRAST   CONTRAST   CONTRAST   DINETTE     DRIVER/PASSENGER   PLEASE ACKNOWLEDGE AND DATE THE   PLEASE ACKNOWLEDGE AND DATE THE   FASSENGER   DINETTE     SIGN:   SIGN: </th <th>ABRIC LETTER</th> <th>DECOR' NUMBER</th> <th>DESCRIPTIO</th> <th>זאר</th> <th></th> <th></th> <th></th> <th>DINFTTF</th> <th></th>                                                                                                                                                                                                                                                                                                                                                                                                                                                                                                                                                                                                                                                                                                                                                                                                                                                                                                                                                                                                                                                      | ABRIC LETTER                                                    | DECOR' NUMBER                  | DESCRIPTIO          | זאר                                     |            |             |                    | DINFTTF          |                           |
|--------------------------------------------------------------------------------------------------------------------------------------------------------------------------------------------------------------------------------------------------------------------------------------------------------------------------------------------------------------------------------------------------------------------------------------------------------------------------------------------------------------------------------------------------------------------------------------------------------------------------------------------------------------------------------------------------------------------------------------------------------------------------------------------------------------------------------------------------------------------------------------------------------------------------------------------------------------------------------------------------------------------------------------------------------------------------------------------------------------------------------------------------------------------------------------------------------------------------------------------------------------------------------------------------------------------------------------------------------------------------------------------------------------------------------------------------------------------------------------------------------------------------------------------------------------------------------------------------------------------------------------------------------------------------------------------------------------------------------------------------------------------------------------------------------------------------------------------------------------------------------------------------------------------------------------------------------------------------------------------------------------------------------------------------------------------------------------------------------------------------------|-----------------------------------------------------------------|--------------------------------|---------------------|-----------------------------------------|------------|-------------|--------------------|------------------|---------------------------|
| FABRIC "B"   KC20-120 "B" DITRASTIDE 6538 C538 ASR     THREAD   KC20-120 "B" ATTRAST   NATURAL WHITE     SEATBELT   KC20-120 "BLACK   NATURAL WHITE     SEATBELT   KC20-120 "BLACK   NATURAL WHITE     FABRIC "A"   LA20-530 "B"   DISA DIST. 535-327     THREAD   KC20-120 "BLACK   NATURAL WHITE     SEATBELT   KC20-120 "BLACK   NATURAL WHITE     FABRIC TAR ST   DIACK   SEATBELT   NATURAL WHITE     SEATBELT   FABRIC B   SEATBELT   FABRIC "A"   NATURAL WHITE     SEATBELT   FABRIC B   SEATBELT   FABRIC CONTRAST   NATURAL WHITE     CONTRAST   THREAD   SEATBELT   FABRIC CONTRAST   CONTRAST     DIVER/PASSENGER   DIVER/PASSENGER   DINETTE   DINETTE     PLEASE ACKNOWLEDGE AND DATE THE   FABRIC PARPROVAL   DINETTE   DINETTE     SIGN:   SIGN   SOON AS POSSIBLE   DATE THE                                                                                                                                                                                                                                                                                                                                                                                                                                                                                                                                                                                                                                                                                                                                                                                                                                                                                                                                                                                                                                                                                                                                                                                                                                                                                                                                  |                                                                 |                                |                     |                                         |            |             | FARRIC LETTER      |                  | DESCRIPTION               |
| THREAD   KG20-120 "THREAD"   NATURAL WHITE     SEATBELT   KG20-120 "THREAD"   DLACK     FABRIC A   FABRIC A   FABRIC A     FABRIC B   FABRIC B   FABRIC A     CONTRAST   FABRIC B   FABRIC A     DRIVER/PASSENGER   DINETTE   DINETTE     PLEASE ACKNOWLEDGE AND DATE THE   FABPROVAL   TO BUILD, AND FAX TO NEWMAR (AT 574-773-2895) AS SOON AS POSSIBLE     DATE:   SIGN:   SIGN:   SIGN:                                                                                                                                                                                                                                                                                                                                                                                                                                                                                                                                                                                                                                                                                                                                                                                                                                                                                                                                                                                                                                                                                                                                                                                                                                                                                                                                                                                                                                                                                                                                                                                                                                                                                                                                    |                                                                 |                                |                     |                                         |            |             |                    |                  | BRISA DIST. 535-3270 COYO |
| SEATBELT   #220-120 "SEATBELT"   BLACK     FABRIC   FABRIC   FABRIC     FABRIC   FABRIC   FABRIC     CONTRAST   CONTRAST   CONTRAST     THREAD   FABRIC   FABRIC     DRIVER/PASSENGER   DINETTE     PLEASE ACKNOWLEDGE AND DATE THE   FOLLOWING ORDER/PRINT FOR APPROVAL     TO BUILD, AND FAX TO NEWMAR (AT     STA-T73-2895) AS SOON AS POSSIBLE     DATE:     SIGN:                                                                                                                                                                                                                                                                                                                                                                                                                                                                                                                                                                                                                                                                                                                                                                                                                                                                                                                                                                                                                                                                                                                                                                                                                                                                                                                                                                                                                                                                                                                                                                                                                                                                                                                                                         |                                                                 |                                |                     |                                         |            |             |                    |                  | NATURAL WHITE             |
| FABRIC A<br>FABRIC B<br>FABRIC B<br>CONTRAST<br>THREAD<br>DRIVER/PASSENGER<br>PLEASE ACKNOWLEDGE AND DATE THE<br>FOLLOWING ORDER/PRINT FOR APPROVAL<br>TO BUILD, AND FAX TO NEWMAR (AT<br>574-773-2895) AS SOON AS POSSIBLE<br>DATE:<br>SIGN:                                                                                                                                                                                                                                                                                                                                                                                                                                                                                                                                                                                                                                                                                                                                                                                                                                                                                                                                                                                                                                                                                                                                                                                                                                                                                                                                                                                                                                                                                                                                                                                                                                                                                                                                                                                                                                                                                  |                                                                 |                                |                     |                                         |            |             | 111100110          |                  |                           |
| FOLLOWING ORDER/PRINT FOR APPROVAL<br>TO BUILD, AND FAX TO NEWMAR (AT<br>574-773-2895) AS SOON AS POSSIBLE<br>DATE:                                                                                                                                                                                                                                                                                                                                                                                                                                                                                                                                                                                                                                                                                                                                                                                                                                                                                                                                                                                                                                                                                                                                                                                                                                                                                                                                                                                                                                                                                                                                                                                                                                                                                                                                                                                                                                                                                                                                                                                                            |                                                                 | FABI                           |                     |                                         | Ð          | F,<br>Contf | RAST               | DINETTE          | CHROME                    |
| INIT: # 530585                                                                                                                                                                                                                                                                                                                                                                                                                                                                                                                                                                                                                                                                                                                                                                                                                                                                                                                                                                                                                                                                                                                                                                                                                                                                                                                                                                                                                                                                                                                                                                                                                                                                                                                                                                                                                                                                                                                                                                                                                                                                                                                 | FOLLOWING OF<br>TO BUILD, AN<br>574-773-2895)<br>DATE:<br>SIGN: | RDER/PRINT FOR<br>D FAX TO NEW | APPROVAL<br>MAR (AT |                                         |            |             |                    |                  |                           |
| DEALER: North Trail RV<br>SPECIAL: # 119<br>NOTE: GENERAL VISUAL REPRESENTATION OF INTERIOR COMPONENTS. NOT FOR DIMENSIONAL USE.                                                                                                                                                                                                                                                                                                                                                                                                                                                                                                                                                                                                                                                                                                                                                                                                                                                                                                                                                                                                                                                                                                                                                                                                                                                                                                                                                                                                                                                                                                                                                                                                                                                                                                                                                                                                                                                                                                                                                                                               |                                                                 |                                | DTE: GENERAL VIS    | SUAL REPRES                             | ENTATION O | - INTERIOR  | COMPONENTS. NOT FO | R DIMENSIONAL US | Ε.                        |
|                                                                                                                                                                                                                                                                                                                                                                                                                                                                                                                                                                                                                                                                                                                                                                                                                                                                                                                                                                                                                                                                                                                                                                                                                                                                                                                                                                                                                                                                                                                                                                                                                                                                                                                                                                                                                                                                                                                                                                                                                                                                                                                                | NEWMAR CORP                                                     | 11                             |                     |                                         |            |             |                    |                  | By:                       |
|                                                                                                                                                                                                                                                                                                                                                                                                                                                                                                                                                                                                                                                                                                                                                                                                                                                                                                                                                                                                                                                                                                                                                                                                                                                                                                                                                                                                                                                                                                                                                                                                                                                                                                                                                                                                                                                                                                                                                                                                                                                                                                                                |                                                                 | KC DR 1553                     |                     | 1 OF 1                                  | -          |             |                    |                  | Date:                     |
|                                                                                                                                                                                                                                                                                                                                                                                                                                                                                                                                                                                                                                                                                                                                                                                                                                                                                                                                                                                                                                                                                                                                                                                                                                                                                                                                                                                                                                                                                                                                                                                                                                                                                                                                                                                                                                                                                                                                                                                                                                                                                                                                | P.O. Box 30.                                                    |                                |                     |                                         |            |             |                    |                  |                           |
| UNITS: INCHES THE FABRIC CALL OUTS ISPECIALS MOTO DATA AND AND DATA AND DATA AND DATA AND DATA AND DATA AND DAT | P.O. Box 30,<br>Nappanee, IN. 46550                             |                                |                     | I.D. # 2020\<br>SPECIALS\MOT\<br>119FAB | Date:      | Date:       | Revision:          |                  | By:                       |