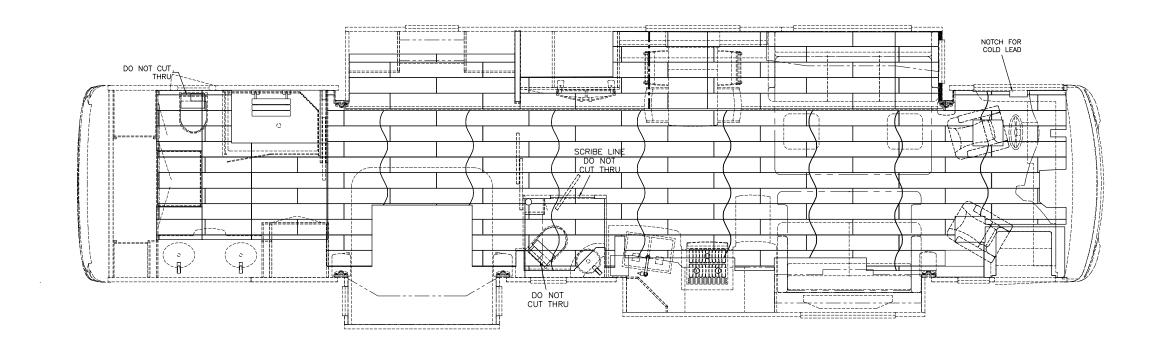

## **2019 KG DB TILE** 7 3/4 x 47

**UNIT:** # 607330 DEALER: MIDWAY RV SPECIAL: # 114

TO BUILD, AND FAX TO NEWMAR (AT 574-773-2895) AS SOON AS POSSIBLE DATE: SIGN:

PLEASE ACKNOWLEDGE AND DATE THE FOLLOWING ORDER/PRINT FOR APPROVAL

| NEWMAR CORP                        | Model:     | Shee     |         | Drawn by: |         | Revision: | By:   |
|------------------------------------|------------|----------|---------|-----------|---------|-----------|-------|
| P.O. Box 30,                       | DS DP 4369 | (K643) 1 | OF 1    | R. N.     | Z. R.   |           | Date: |
| Nappanee, IN. 46550  UNITS: INCHES | Title:     | I.D.     | # 2019\ | Date:     | Date:   | Revision: | By:   |
| TITLE BLOCK: 3125TB                | FLOOR PLAN | SF LO    | 14TILE  | 4/11/18   | 4/11/18 |           | Date: |