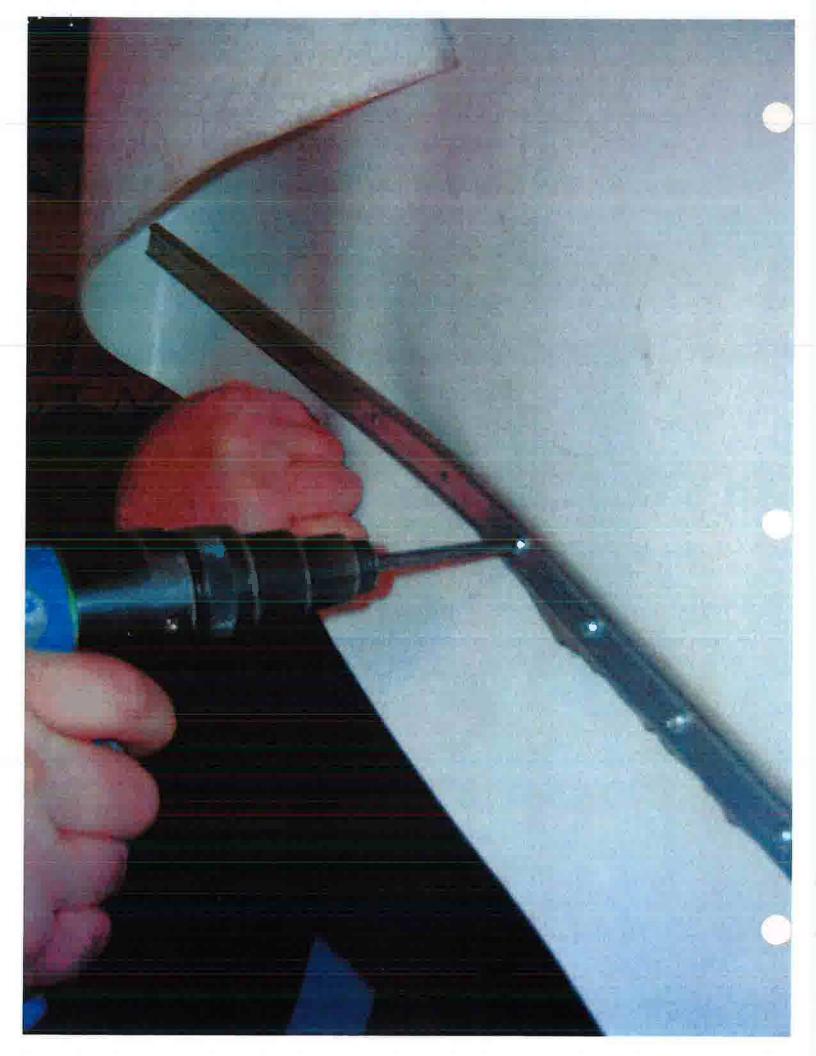

#### **Replacing Brite Tek Roofs**

- 1. Test all components first. There is a check list included.
- 2. Remove perimeter trim, vents, A/C's antenna's etc.
- 3. Cut old Brite Tek roof around the perimeter and remove the Brite Tek roof. You will be able to see where rafters are located. Every 16" is a rafter, so snap a chalk line where each rafter is located and cut the old Brite Tek roof. (See picture attached ) Mark your hole locations and side wraps so you do not miss any components.
- 4. Remove all screws in the luan boards.
- 5. Number your luan boards and use the old boards for a pattern on the new 9mm luan boards with the paper on the bottom side for a condensation barrier.
- 6. Cut the laun boards to fit, beveling perimeter edges where the Brite Tek will wrap over. With a router, pistol grinder, or a DA with 80 grit sandpaper so there will not be any sharp edges cutting through the Brite Tek roof.
- 7. Before installing the new laun boards, mark the centers of the rafters on the side wraps so you will be able to snap a chalk line to fasten the decking with screws to the rafters. While fastening laun boards be sure that all joints are even and the perimeter edges are flush. Also, be sure no screw heads are protruding from the laun boards.
- 8. After all laun boards are fastened, sand all the seams, screw holes, and openings with a DA or pistol grinder using 80 grit sandpaper. So there are no uneven seams and wood chips sticking up. Use an air hose to blow all loose particles off the laun boards.
- 9. Install 1/16" X 1/2" butyl tape around the perimeter of the laun boards on the side wrap and end caps covering the old screw holes.
- 10. Roll out the Brite Tek roof and check to make sure it is free from any damages and pull one end of the Brite tek back to reveal the back or front section of the laun boards.
- 11. Blow the laun boards and the Brite Tek fleece off with an air hose to clear any wood chips.
- 12. Spread Dicor glue 901BA-1 evenly over the laun boards. One gallon of Dicor glue covers approximately 4 laun boards.
- 13. Roll back the Brite Tek roof to make sure there are no wrinkles in the roof vent pipes as needed when squeezing all the air pockets to the side of the unit.
- 14. Repeat steps 10, 11, 12, and 13. Be sure to inspect the roof for air pockets and fleece bonding to the laun boards.
- 15. Remove the butyl tape paper from step 9.
- 16. Wipe down both sides of the 100X trim with acetone or rubbing alcohol. Then apply 1/8" X <sup>3</sup>/<sub>4</sub>" butyl tape onto the bottom of the 100X trim and then screw the trim down on top of the Brite Tek directly against the edge of the laun boards. Be sure to stretch the Brite Tek while you are fastening the trim down to prevent air bubbles from forming along the trim (see attached picture).