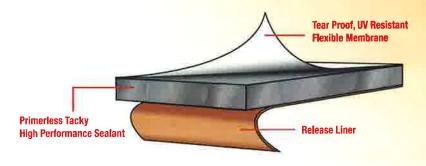

Sika® MultiSeal Plus self-adhering tape is a tacky, high performance sealant that lasts and lasts – despite glaring sun, dry heat and the most torrential rains. Sika® MultiSeal Plus is an advanced copolymer elastomeric tape – coupled with a-flexible tear-proof, UV resistant membrane – that employs superior adhesion properties to create a permanent, water tight seal. Perhaps best of all, it applies easily – simply peel, stick and seal.