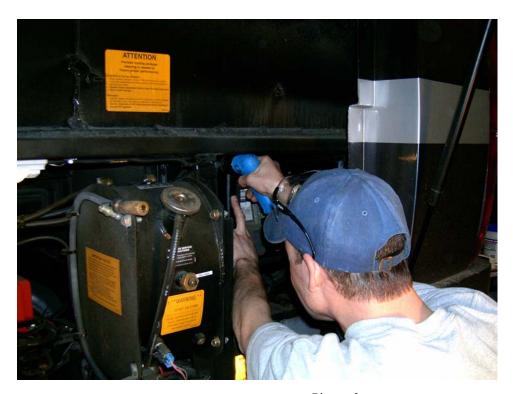

## NEWMAR CORPORATION WARRANTY DEPARTMENT

Picture 3 Installing the box over the electronic components.

Picture 4
Clear plastic cover on box (note retaining clips).