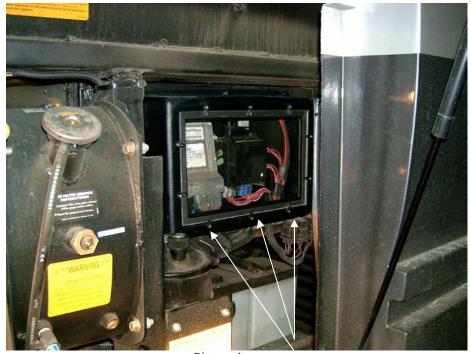

## NEWMAR CORPORATION WARRANTY DEPARTMENT

Picture 3 Installing the box over the electronic components.

Picture 4
Clear plastic cover on box (note retaining clips).