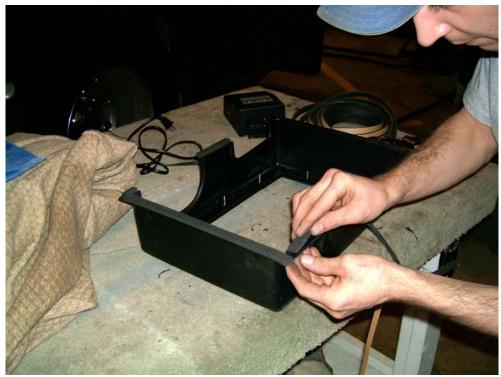

## NEWMAR CORPORATION WARRANTY DEPARTMENT

Picture 1 Locating the Spartan Electronics Package on the Engine Compartment Rear Wall

Picture 2
Installing foam tape on back of box (p/n 76512P) to provide a seal against the rear wall.