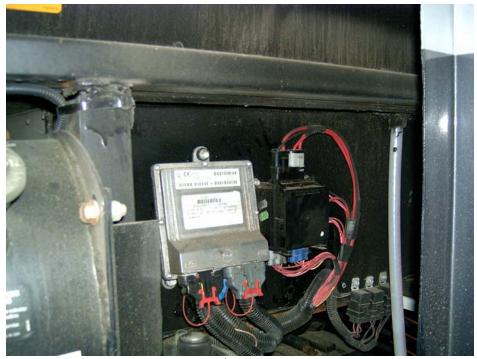

## NEWMAR CORPORATION WARRANTY DEPARTMENT

Picture 1 Locating the Spartan Electronics Package on the Engine Compartment Rear Wall

Picture 2
Installing foam tape on back of box (p/n 76512P) to provide a seal against the rear wall.