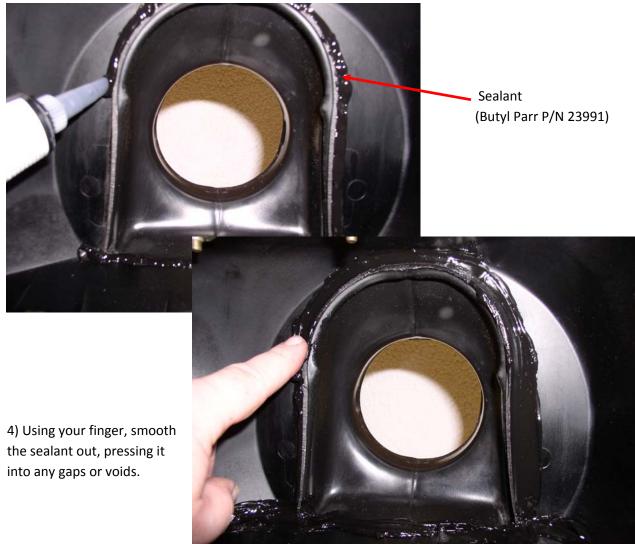

(Workhorse Air Filter Housing)

2) Place the air filter housing on a work bench, and open the housing.

3) Thoroughly clean the area around the intake tube. Seal the **intake** tube to the body of the air filter housing using a 1/8" bead of Butyl Parr (Newmar P/N 23991).

Intake Tube

Air Filter Housing (front half)

5) Verify a positive seal around the intake tube.

6) Verify a positive seal around the lower edge of the air box to intake tube.

7) Reinstall air filter into housing. Be certain that the air filter is positioned properly in the housing.