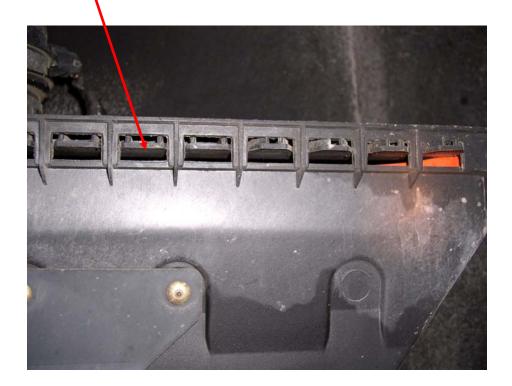

Proper Installation

Improper Installation

8) Once the air filter housing has been reinstalled, and the plastic Workhorse factory intake plenum has been reattached, install Newmar Water Shield (P/N 41281). Screw the water shield securely in place, with the opening facing backward (toward the firewall) to minimize the chances of water entering the Workhorse plenum.