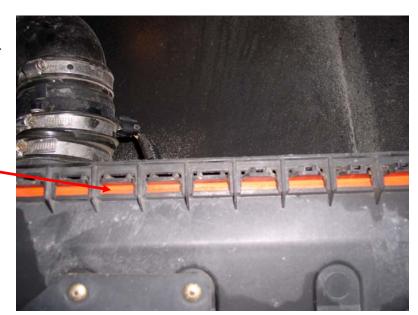

Proper Installation

Improper Installation

8) Once the air filter housing has been reinstalled, and the plastic Workhorse factory intake plenum has been reattached, install Newmar Water Shield (P/N 41281). Screw the water shield securely in place, with the opening facing backward (toward the firewall) to minimize the chances of water entering the Workhorse plenum.