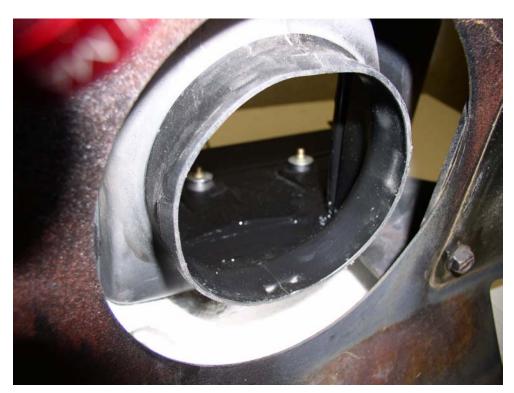

## Procedure for Installing Water Shield on Workhorse Chassis Engine Air Intake

1) Locate Workhorse engine air filter housing in RF (passenger side) wheel well. Disconnect intake and exit air hoses from housing, and remove the housing from the RV.

(Workhorse Air Filter Housing)

2) Place the air filter housing on a work bench, and open the housing.

3) Thoroughly clean the area around the intake tube. Seal the **intake** tube to the body of the air filter housing using a 1/8" bead of Butyl Parr (Newmar P/N 23991).