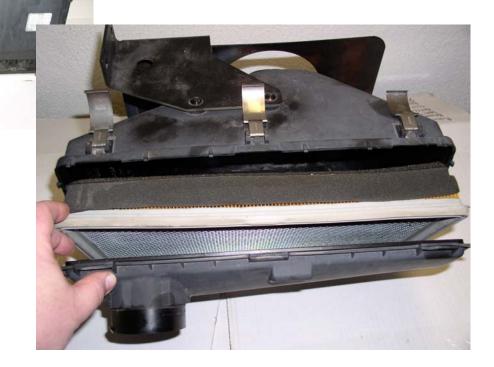

(Workhorse Air Filter Housing)

2) Place the air filter housing on a work bench, and open the housing.

3) Thoroughly clean the area around the intake tube. Seal the **intake** tube to the body of the air filter housing using a 1/8" bead of Butyl Parr (Newmar P/N 23991).