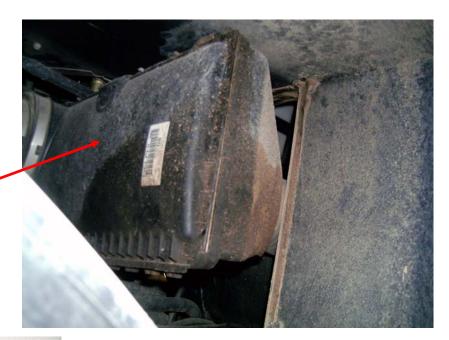

## Procedure for Installing Water Shield on Workhorse Chassis Engine Air Intake

1) Locate Workhorse engine air filter housing in RF (passenger side) wheel well. Disconnect intake and exit air hoses from housing, and remove the housing from the RV.

(Workhorse Air Filter Housing)

2) Place the air filter housing on a work bench, and open the housing.

3) Thoroughly clean the area around the intake tube. Seal the **intake** tube to the body of the air filter housing using a 1/8" bead of Butyl Parr (Newmar P/N 23991).