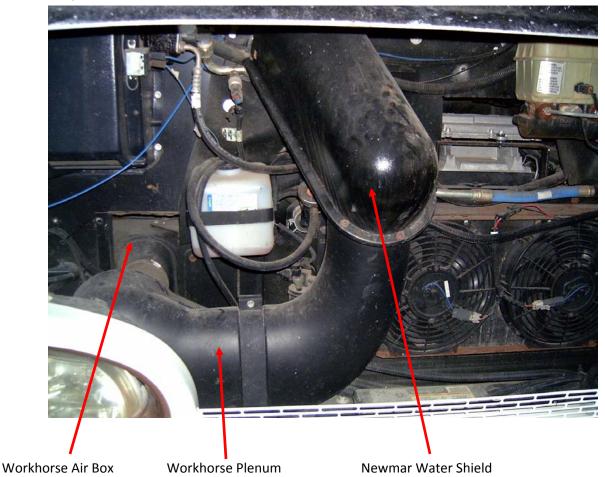

Proper Installation

Improper Installation

8) Once the air filter housing has been reinstalled, and the plastic Workhorse factory intake plenum has been reattached, install Newmar Water Shield (P/N 41281). Screw the water shield securely in place, with the opening facing backward (toward the firewall) to minimize the chances of water entering the Workhorse plenum.

9) Once all of the components in the system have been reassembled, take time to thoroughly check all the joints, seams, and connections to make sure there are no loose components, and to verify the system is free from water intrusion. Seal any additional leaks that are found.