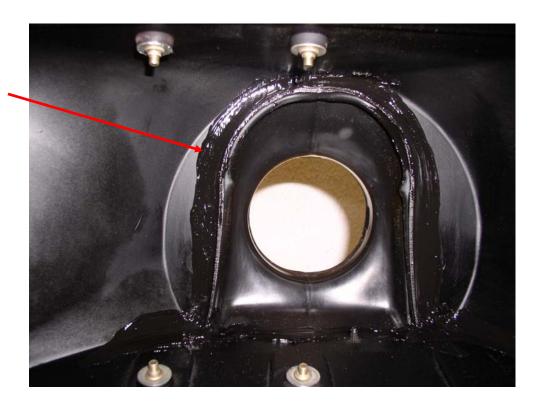

(Workhorse Air Filter Housing)

2) Place the air filter housing on a work bench, and open the housing.

3) Thoroughly clean the area around the intake tube. Seal the **intake** tube to the body of the air filter housing using a 1/8" bead of Butyl Parr (Newmar P/N 23991).

Intake Tube

Air Filter Housing (front half)

5) Verify a positive seal around the intake tube.

6) Verify a positive seal around the lower edge of the air box to intake tube.

7) Reinstall air filter into housing. Be certain that the air filter is positioned properly in the housing.