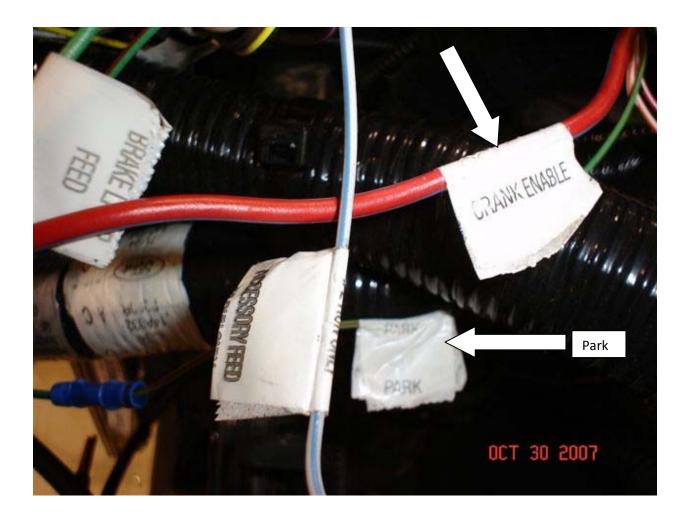

<u>Cause:</u> The red "Crank Enable" wire in the Ford wiring harness has been wired into the Atwood "Level Legs" electric jack harness. Rewiring the circuit as shown will correct this condition. The wiring harness connection is located in the top left side of the steering column.

**Repair:** Disconnect the red "Crank Enable" wire from the circuit as shown. Circuit should be wired as indicated in the attached print.

Disconnect red "Crank Enable" lead and tape off to insulate against shorts. Connect green w/red "Park Brake Ground" wire to the white Atwood harness lead.