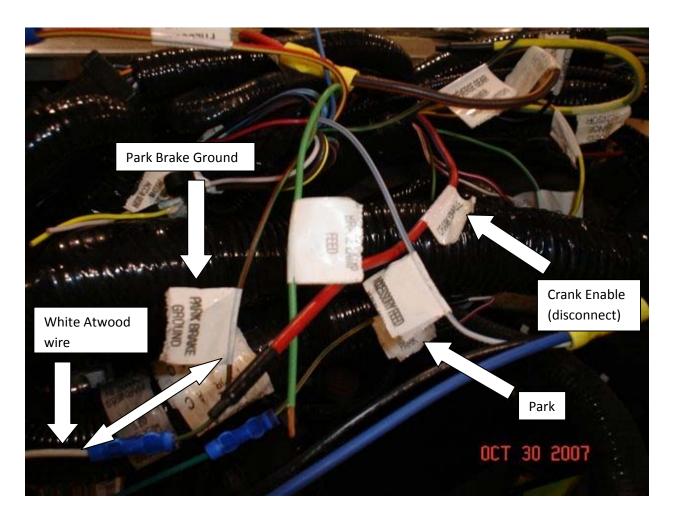

<u>Cause:</u> The red "Crank Enable" wire in the Ford wiring harness has been wired into the Atwood "Level Legs" electric jack harness. Rewiring the circuit as shown will correct this condition. The wiring harness connection is located in the top left side of the steering column.

**Repair:** Disconnect the red "Crank Enable" wire from the circuit as shown. Circuit should be wired as indicated in the attached print.

Disconnect red "Crank Enable" lead and tape off to insulate against shorts. Connect green w/red "Park Brake Ground" wire to the white Atwood harness lead.

<u>IMPORTANT:</u> There are two "Green w/red" wires in the Ford harness. It is important that they be connected correctly; be certain the "Green w/red" one labeled "Park Brake Ground" is connected to the White wire in the Atwood harness, and the "Green w/red" wire labeled "Park" is connected to the Green wire in the Atwood harness.