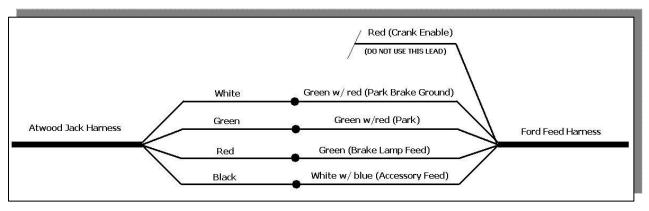

**Repair:** Disconnect the red "Crank Enable" wire from the circuit as shown. Circuit should be wired as indicated in the attached print.

Disconnect red "Crank Enable" lead and tape off to insulate against shorts. Connect green w/red "Park Brake Ground" wire to the white Atwood harness lead.

<u>IMPORTANT:</u> There are two "Green w/red" wires in the Ford harness. It is important that they be connected correctly; be certain the "Green w/red" one labeled "Park Brake Ground" is connected to the White wire in the Atwood harness, and the "Green w/red" wire labeled "Park" is connected to the Green wire in the Atwood harness.