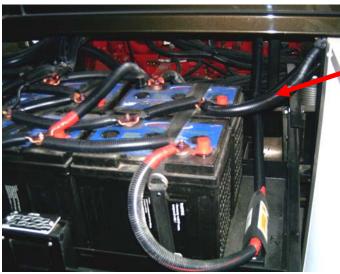

The cable in question is installed between the right rear battery in the main bank and the rear battery in the second bank of batteries. Secure it with tie straps so it does not drop onto exhaust components.