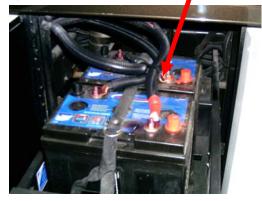

The cable in question is installed between the right rear battery in the main bank and the rear battery in the second bank of batteries. Secure it with tie straps so it does not drop onto exhaust components.