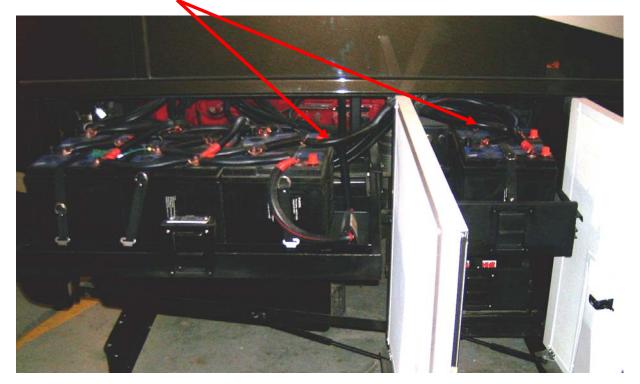

## **TSB 332 Wire Procedure**

On a 2008 "All Electric" Essex, open both battery compartments and extend the trays completely for inspection. Confirm the cable linking the 6VDC side of the two battery banks together was installed.

If this cable is missing, install the following:

- Approximately 4' of 3/0 cable (Newmar part # 51829)
- 2) Approximately 4' of black conduit to cover the cable (Newmar part # 35270)
- 3) 2 Crimp on terminal end rings (Newmar part # 22404)

The cable in question is installed between the right rear battery in the main bank and the rear battery in the second bank of batteries. Secure it with tie straps so it does not drop onto exhaust components.