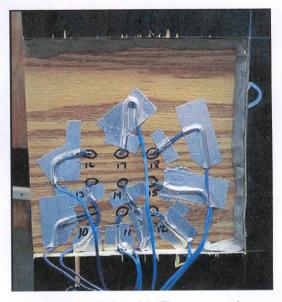

The test setup is shown below for reference:

Figure 1. Inside Thermocouple

Figure 2. Outside Thermocouple