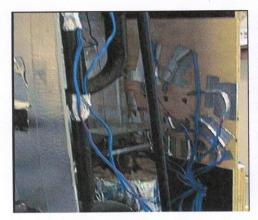

The test setup is shown below for reference:

Figure 1. Inside Thermocouple

Figure 2. Outside Thermocouple