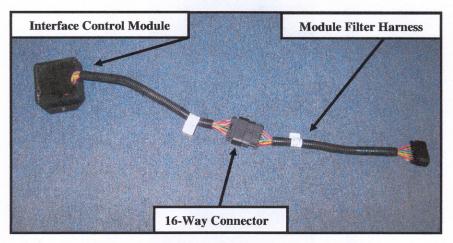

## **CAMPAIGN SERVICE BULLETIN**

- 4. Using cable ties from kit, secure harness to protect from rubbing and chaffing.
- 5. Reconnect any power source previously disconnected.

INTERFACE CONTROL MODULE WITH MODULE FILTER HARNESS FIG. 3-1