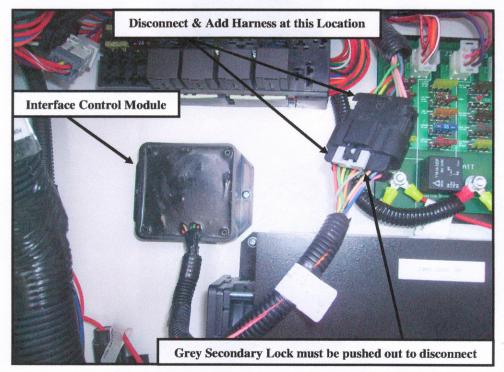

### **STEP-BY-STEP INSTRUCTIONS:**

- 1. Observe all industry safety standards, disconnect any necessary power source and secure vehicle for adding an additional harness to the Hadley<sup>®</sup> ride height electrical system.
- 2. Refer to FIG. 2-1. Locate the Hadley<sup>®</sup> Jack Interface Control Module. The module is typically mounted at left front corner of vehicle, either on front bulkhead or in a driver side front compartment.
- 3. Refer to FIG. 2-1 & 3-1. Trace wires from interface control module to the 16-way connector (approximately 12").
  - 3a. Slide grey secondary lock out, to disconnect connector, and re-connect appropriate connector end into each side of new harness from kit.
  - 3b. Slide grey secondary lock in, to secure harness connections.

### HADLEY® JACK INTERFACE CONTROL MODULE FIG. 2-1

Technical Service Bulletins are intended for use by Professional Technicians only. They are written to guide Professional Technicians in performing service to vehicles of product specific nature in conjunction with industry standards. Professional Technicians are appropriately trained on industry standards and have the tools and equipment to perform procedures safely and properly.