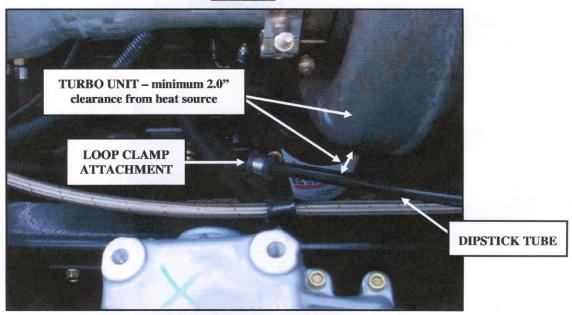

# TYPICAL CLAMP ATTACHMENT TO BRACKET FIG. 4-2

#### **STEP-BY-STEP INSTRUCTIONS:**

- 1. Observe all industry safety standards and secure vehicle to allow for replacement of engine oil dipstick tube.
- 2. Locate the dipstick tube attachment at the engine block.
- 3. Reference notes below for specific engine application. Remove dipstick from cylinder block standoff and replace with new dipstick tube assembly.
  - Note: For ISC and ISL engines, remove dipstick and standoff from block and replace.
  - Note: For ISM engines, remove tube from existing fitting. Slide new ferrule over tube. Place tube over tube support and turn hex nut 12 flats tightening it securely around the tube.
- 4. To prevent contact with the turbo or any other heat source, secure dipstick tube with the loop clamp provided to an appropriate location as shown in FIG. 4-1, FIG. 4-2, or FIG. 5-1.
  - Note: Plastic tube must be a minimum of 2.0 inches from the turbo unit or any heat source (i.e. turbocharger, exhaust piping, hot water piping, etc.)
  - Note: Care must be taken with new tube installation and routing to <u>not to kink</u> the plastic tube, as this will cause resistance when inserting and/or removing the dipstick.
- After final dipstick tube installation, check removal and insertion of dipstick into tube to ensure it is smooth and free from any resistance.