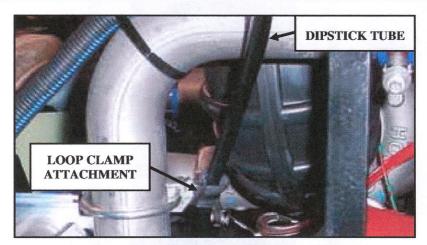

#### TYPICAL CLAMP ATTACHMENT TO WATER TUBE FIG. 4-1

#### **STEP-BY-STEP INSTRUCTIONS:**

- 1. Observe all industry safety standards and secure vehicle to allow for replacement of engine oil dipstick tube.
- 2. Locate the dipstick tube attachment at the engine block.
- 3. Reference notes below for specific engine application. Remove dipstick from cylinder block standoff and replace with new dipstick tube assembly.
  - Note: For ISC and ISL engines, remove dipstick and standoff from block and replace.
  - Note: For ISM engines, remove tube from existing fitting. Slide new ferrule over tube. Place tube over tube support and turn hex nut 12 flats tightening it securely around the tube.
- 4. To prevent contact with the turbo or any other heat source, secure dipstick tube with the loop clamp provided to an appropriate location as shown in FIG. 4-1, FIG. 4-2, or FIG. 5-1.
  - Note: Plastic tube must be a minimum of 2.0 inches from the turbo unit or any heat source (i.e. turbocharger, exhaust piping, hot water piping, etc.)
  - Note: Care must be taken with new tube installation and routing to <u>not to kink</u> the plastic tube, as this will cause resistance when inserting and/or removing the dipstick.
- After final dipstick tube installation, check removal and insertion of dipstick into tube to ensure it is smooth and free from any resistance.