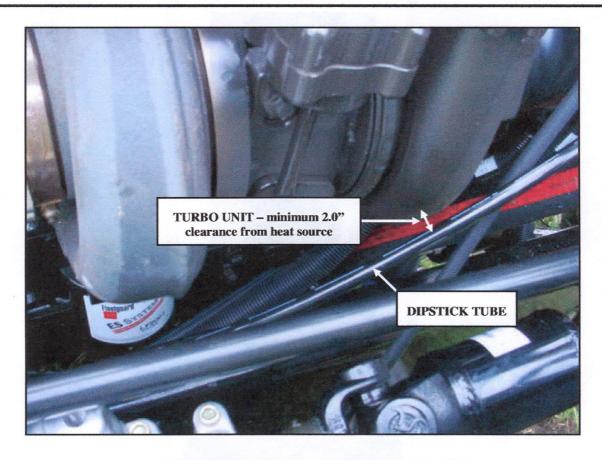

### TECHNICAL SERVICE BULLETIN

TYPICAL ROUTING OF DIPSTICK TUBE FIG. 5-1

#### **STEP-BY-STEP INSTRUCTIONS:**

- 1. Observe all industry safety standards and secure vehicle to allow for replacement of engine oil dipstick tube.
- 2. Locate the dipstick tube attachment at the engine block.
- 3. Reference notes below for specific engine application. Remove dipstick from cylinder block standoff and replace with new dipstick tube assembly.
  - Note: For ISC and ISL engines, remove dipstick and standoff from block and replace.
  - Note: For ISM engines, remove tube from existing fitting. Slide new ferrule over tube. Place tube over tube support and turn hex nut 12 flats tightening it securely around the tube.
- 4. To prevent contact with the turbo or any other heat source, secure dipstick tube with the loop clamp provided to an appropriate location as shown in FIG. 4-1, FIG. 4-2, or FIG. 5-1.
  - Note: Plastic tube must be a minimum of 2.0 inches from the turbo unit or any heat source (i.e. turbocharger, exhaust piping, hot water piping, etc.)
  - Note: Care must be taken with new tube installation and routing to <u>not to kink</u> the plastic tube, as this will cause resistance when inserting and/or removing the dipstick.
- After final dipstick tube installation, check removal and insertion of dipstick into tube to ensure it is smooth and free from any resistance.