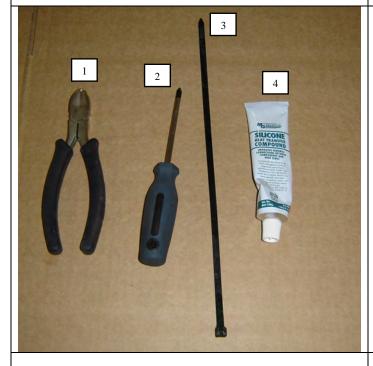

#### Tools needed:

- 1. Cutting pliers
- 2. Philips head screw driver
- 3. Tie strap
- 4. Thermal compound

Vancouver, WA, USA, 98682 Tel: (360)-993-4877, Fax: (360)-993-1105 Toll Free: 1-800-993-4402