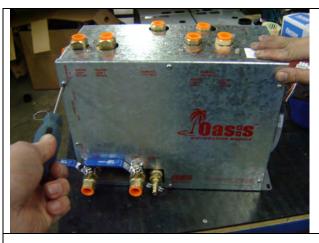

Remove the front cover. It is mounted with 6 screws

Locate the domestic water aquastat. It is all the way behind on the cold water inlet pipe.

Remove aquastat by just gently pulling on the wires.

Add a small amount of thermal compound onto the bottom of the aquastat.