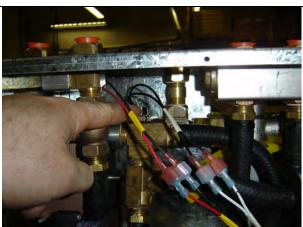

Remove the front cover. It is mounted with 6 screws

Locate the domestic water aquastat. It is all the way behind on the cold water inlet pipe.

Remove aquastat by just gently pulling on the wires.

Add a small amount of thermal compound onto the bottom of the aquastat.

Place the aquastat back at a new location. On the vertical cold water inlet pipe.

It is recommended to add a tie strap to securely mount the aquastat in place.

Secure the front cover back in place.