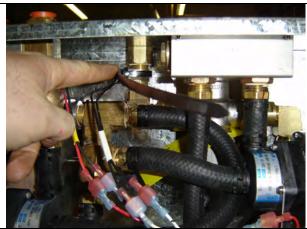

Place the aquastat back at a new location. On the vertical cold water inlet pipe.

It is recommended to add a tie strap to securely mount the aquastat in place.

Secure the front cover back in place.