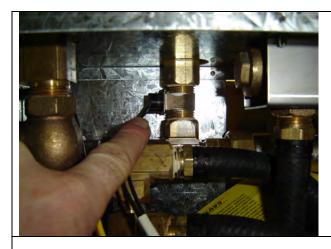

Remove the front cover. It is mounted with 6 screws

Locate the domestic water aquastat. It is all the way behind on the cold water inlet pipe.

Remove aquastat by just gently pulling on the wires.

Add a small amount of thermal compound onto the bottom of the aquastat.