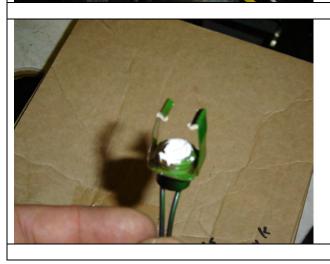

Remove the front cover. It is mounted with 6 screws

Locate the domestic water aquastat. It is all the way behind on the cold water inlet pipe.

Remove aquastat by just gently pulling on the wires.

Add a small amount of thermal compound onto the bottom of the aquastat.

Place the aquastat back at a new location. On the vertical cold water inlet pipe.

It is recommended to add a tie strap to securely mount the aquastat in place.

Secure the front cover back in place.