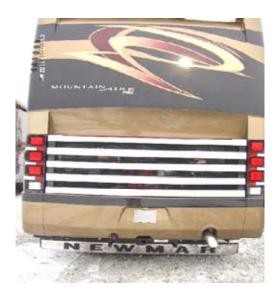

## NEWMAR CORPORATION WARRANTY DEPARTMENT

800.858.4924 Fax 219.773.2007

| TECHNICAL SERVICE BULLETIN                                                                                                               |                                                                                                                     |                                                            |         |                   |                                                                                                                                                                                                     |   |                 |              |  |  |
|------------------------------------------------------------------------------------------------------------------------------------------|---------------------------------------------------------------------------------------------------------------------|------------------------------------------------------------|---------|-------------------|-----------------------------------------------------------------------------------------------------------------------------------------------------------------------------------------------------|---|-----------------|--------------|--|--|
| DATE ISSUED                                                                                                                              |                                                                                                                     | MODEL YEAR(S) AFFECTED                                     |         | Model(s) Affected |                                                                                                                                                                                                     |   | TSB#            |              |  |  |
| 02/12/2010                                                                                                                               |                                                                                                                     | 2011                                                       |         | MA DP             |                                                                                                                                                                                                     |   | 366             |              |  |  |
| Brand                                                                                                                                    |                                                                                                                     |                                                            |         |                   |                                                                                                                                                                                                     |   |                 | Түре         |  |  |
| All<br>Sco                                                                                                                               |                                                                                                                     | □ American Star  Dutch Star  Kountry Star  □ Northern Star |         |                   | Mountain Aire<br>Kountry Aire<br>Essex<br>London Aire                                                                                                                                               | F | l □<br>W□<br>P⊠ | TT □ CA□ DB□ |  |  |
|                                                                                                                                          | Air Conditioning & Heating Appliances & Accessories Cabinets & Furniture Chassis Components Construction Components |                                                            |         |                   | <ul> <li>□ Electrical Components</li> <li>□ Exterior Components</li> <li>□ Interior Components</li> <li>□ Plumbing &amp; Bath Components</li> <li>□ Windows, Awnings, Vents, &amp; Doors</li> </ul> |   |                 |              |  |  |
| DESCRIPTION OF PROBLEM  Newmar Corporation intends to ship the 2011 Mountain Aire Deisel Pusher with the protective film over the chrome |                                                                                                                     |                                                            |         |                   |                                                                                                                                                                                                     |   |                 |              |  |  |
|                                                                                                                                          |                                                                                                                     | elow) This is being done to m during the washing of the    | inimize | damage a          | t Newmar, during trans                                                                                                                                                                              |   |                 |              |  |  |

## RECOMMENDED SOLUTION

The Protective Film on the 2011 Mountain Aire Diesel Pusher front bumpers, rear taillights & grills <u>MUST BE REMOVED FROM THE CHROME STRIPS BY THE DEALERSHIPS AFTER THE COACH HAS BEEN</u>
CHECKED IN AND WASHED.