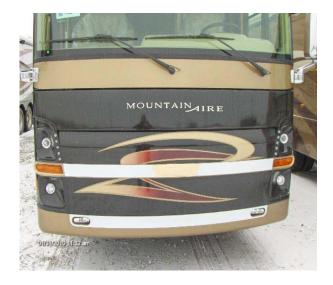

## NEWMAR CORPORATION WARRANTY DEPARTMENT

800.858.4924 Fax 219.773.2007

| TECHNICAL SERVICE BULLETIN                                                                                                               |                                                                                                                     |                                                            |         |                   |                                                                                                                                                                                                     |   |                 |              |  |  |
|------------------------------------------------------------------------------------------------------------------------------------------|---------------------------------------------------------------------------------------------------------------------|------------------------------------------------------------|---------|-------------------|-----------------------------------------------------------------------------------------------------------------------------------------------------------------------------------------------------|---|-----------------|--------------|--|--|
| DATE ISSUED                                                                                                                              |                                                                                                                     | MODEL YEAR(S) AFFECTED                                     |         | Model(s) Affected |                                                                                                                                                                                                     |   | TSB#            |              |  |  |
| 02/12/2010                                                                                                                               |                                                                                                                     | 2011                                                       |         | MA DP             |                                                                                                                                                                                                     |   | 366             |              |  |  |
| Brand                                                                                                                                    |                                                                                                                     |                                                            |         |                   |                                                                                                                                                                                                     |   |                 | Түре         |  |  |
| All<br>Sco                                                                                                                               |                                                                                                                     | □ American Star  Dutch Star  Kountry Star  □ Northern Star |         |                   | Mountain Aire<br>Kountry Aire<br>Essex<br>London Aire                                                                                                                                               | F | l □<br>W□<br>P⊠ | TT □ CA□ DB□ |  |  |
|                                                                                                                                          | Air Conditioning & Heating Appliances & Accessories Cabinets & Furniture Chassis Components Construction Components |                                                            |         |                   | <ul> <li>□ Electrical Components</li> <li>□ Exterior Components</li> <li>□ Interior Components</li> <li>□ Plumbing &amp; Bath Components</li> <li>□ Windows, Awnings, Vents, &amp; Doors</li> </ul> |   |                 |              |  |  |
| DESCRIPTION OF PROBLEM  Newmar Corporation intends to ship the 2011 Mountain Aire Deisel Pusher with the protective film over the chrome |                                                                                                                     |                                                            |         |                   |                                                                                                                                                                                                     |   |                 |              |  |  |
|                                                                                                                                          |                                                                                                                     | elow) This is being done to m during the washing of the    | inimize | damage a          | t Newmar, during trans                                                                                                                                                                              |   |                 |              |  |  |

## RECOMMENDED SOLUTION

The Protective Film on the 2011 Mountain Aire Diesel Pusher front bumpers, rear taillights & grills <u>MUST BE REMOVED FROM THE CHROME STRIPS BY THE DEALERSHIPS AFTER THE COACH HAS BEEN</u>
CHECKED IN AND WASHED.